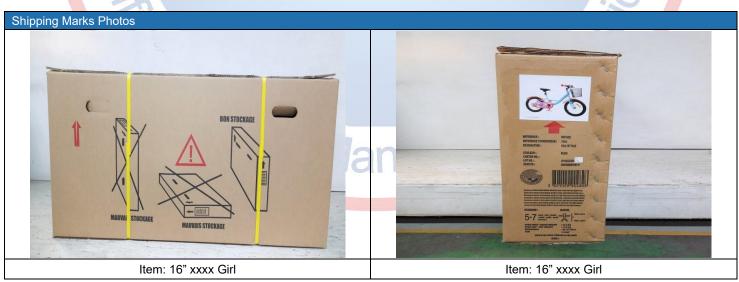

| 5.  | Shipping Marks & Packaging                                                                                                                                                                                       |
|-----|------------------------------------------------------------------------------------------------------------------------------------------------------------------------------------------------------------------|
| 5.1 | For all items: Packing instructions details was not available form client; therefore, actual findings have been recorded in report for<br>client reference. For details refer to below attached photo.           |
|     | For All three models, 100% of the inspected cartons were observed with model specification label and "Operateur bicycode". Hence actual findings have been recorded. For details refer to below-attached photos. |
| 5.3 | Assembly with (Box) necessary protective items with the model - Saddle, Basket, Front/ Rear reflector lights, Seat Post, Pedal set, 2 Allen keys and multi spanner set, & Manual.                                |

|        |                                                                                                             |                                                  | Conform / Not Conform / Pend                                                                                                                                                                                                                                                 | iiiig               |
|--------|-------------------------------------------------------------------------------------------------------------|--------------------------------------------------|------------------------------------------------------------------------------------------------------------------------------------------------------------------------------------------------------------------------------------------------------------------------------|---------------------|
|        | Checkpoint / Test                                                                                           | Inspection Level                                 | Inspection Method                                                                                                                                                                                                                                                            | Result              |
| 5.1    | Packing Visual Check                                                                                        | Special Level 2                                  | <ul> <li>Packing method and conditions</li> <li>Retail package artworks</li> <li>Correct content within the package</li> <li>Quantity of items &amp; accessories within the package</li> <li>Presence of correct version of printed literature within the package</li> </ul> | Pending             |
| 5.2    | Shipping Marks                                                                                              | Special Level 2                                  | <ul> <li>Conform with client specifications</li> <li>Shipping marks / labels and their position</li> </ul>                                                                                                                                                                   | Pending             |
| 5.3    | Barcode Visual Check                                                                                        | Special Level 2                                  | <ul> <li>All the barcodes need to be clean</li> <li>Barcode type as requested</li> <li>Positions as per client requirements</li> </ul>                                                                                                                                       | Conform             |
| R      | emarks:                                                                                                     |                                                  |                                                                                                                                                                                                                                                                              |                     |
| 5.1 Fo | or all items: Packing instructions details was<br>ient reference. For details refer to below atta           | not available form clie<br>ached photo.          | ent; therefore, actual findings have been reco                                                                                                                                                                                                                               | rded in report for  |
| 5.2 Fo | or All three models, 100% of the inspected c<br>ct <mark>ual</mark> findings have been recorded. For detail | artons were observed<br>Is refer to below-attack | with model specification label and "Operateu ned photos.                                                                                                                                                                                                                     | r bicycode". Hence  |
| 5.3 As | ss <mark>em</mark> bly with (Box) necessary protective iter<br>Allen keys and multi spanner set, & Manual.  | ns with the model - Sa                           | addle, Basket, Front/ Rear reflector lights, Sea                                                                                                                                                                                                                             | at Post, Pedal set, |