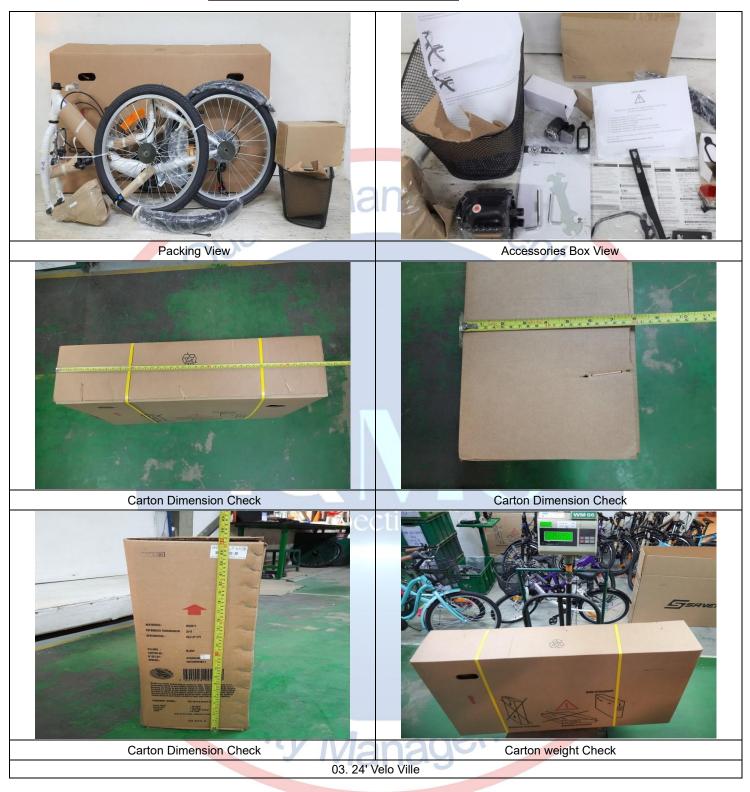

|                | Car                                                            | ton Dimension & Weight |                                     |        |
|----------------|----------------------------------------------------------------|------------------------|-------------------------------------|--------|
|                | Carton Size Measurements – in (cm)                             |                        | Carton Weight – in (Kg)             |        |
| Item:          | Specification / (Marked on carton)<br>(Length x Width x Hight) | Result                 | Specification<br>(Marked on carton) | Result |
| 16' xxxx Girl  |                                                                | 97 x 21 x 48           |                                     | 11.73  |
| 20' xxxx Girl  | N/A                                                            | 105 x 20 x 62          | N/A                                 | 15.69  |
| 24' Velo Ville |                                                                | 127 x 20 x 73          | in                                  | 19.15  |

|        |                                                                                                             |                                                  | Conform / Not Conform / Pend                                                                                                                                                                                                                                                 | iiiig               |
|--------|-------------------------------------------------------------------------------------------------------------|--------------------------------------------------|------------------------------------------------------------------------------------------------------------------------------------------------------------------------------------------------------------------------------------------------------------------------------|---------------------|
|        | Checkpoint / Test                                                                                           | Inspection Level                                 | Inspection Method                                                                                                                                                                                                                                                            | Result              |
| 5.1    | Packing Visual Check                                                                                        | Special Level 2                                  | <ul> <li>Packing method and conditions</li> <li>Retail package artworks</li> <li>Correct content within the package</li> <li>Quantity of items &amp; accessories within the package</li> <li>Presence of correct version of printed literature within the package</li> </ul> | Pending             |
| 5.2    | Shipping Marks                                                                                              | Special Level 2                                  | <ul> <li>Conform with client specifications</li> <li>Shipping marks / labels and their position</li> </ul>                                                                                                                                                                   | Pending             |
| 5.3    | Barcode Visual Check                                                                                        | Special Level 2                                  | <ul> <li>All the barcodes need to be clean</li> <li>Barcode type as requested</li> <li>Positions as per client requirements</li> </ul>                                                                                                                                       | Conform             |
| R      | emarks:                                                                                                     |                                                  |                                                                                                                                                                                                                                                                              |                     |
| 5.1 Fo | or all items: Packing instructions details was<br>ient reference. For details refer to below atta           | not available form clie<br>ached photo.          | ent; therefore, actual findings have been reco                                                                                                                                                                                                                               | rded in report for  |
| 5.2 Fo | or All three models, 100% of the inspected c<br>ct <mark>ual</mark> findings have been recorded. For detail | artons were observed<br>Is refer to below-attack | with model specification label and "Operateu ned photos.                                                                                                                                                                                                                     | r bicycode". Hence  |
| 5.3 As | ss <mark>em</mark> bly with (Box) necessary protective iter<br>Allen keys and multi spanner set, & Manual.  | ns with the model - Sa                           | addle, Basket, Front/ Rear reflector lights, Sea                                                                                                                                                                                                                             | at Post, Pedal set, |