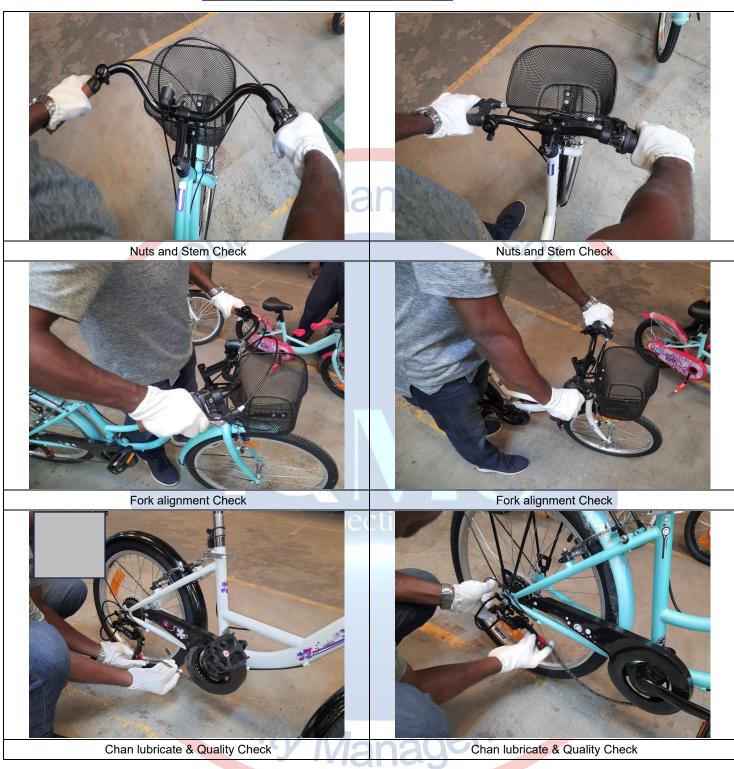

Report No: PSIETS17032023-0002

| 4.5  | Noise and abnormal sound check                       | Stand some meter away from<br>the bicycle, rotate the wheel<br>and check for any abnormal<br>sound                                                                                                                                                                    | 3     | $\checkmark$ |      |  |
|------|------------------------------------------------------|-----------------------------------------------------------------------------------------------------------------------------------------------------------------------------------------------------------------------------------------------------------------------|-------|--------------|------|--|
| 4.6  | Fatigue test                                         | Handbrake- Squeeze the hand<br>brakes 50 times with a force of<br>445 newton<br>Pedals - Spin each pedal in<br>one full rotation 50 times<br>Kickstand - Raise and lower<br>the kickstand 50 times                                                                    | 3     | ~            |      |  |
| 4.7  | Rub test on labels                                   | Perform this test on a larger<br>labels. You'll need two clothes<br>one soaked in water and the<br>other in alcohol. Rub the logo's<br>with each cloth for 15 sec.                                                                                                    | Jem   | ~            |      |  |
| 4.8  | Coating Cross Hatch Test                             | Reported Actual (photo)                                                                                                                                                                                                                                               | 3     |              |      |  |
| 4.9  | Braking system Assembly check                        | Use adhesive tape and a sharp<br>blade for this test. Choose a<br>blemish-free area on the bike<br>and use the blade to make 11<br>horizontal and 11 vertical in a<br>lattice pattern. Each line should<br>be 20 mm long and the cuts<br>should penetrate the coating | 3     |              | anio |  |
| 4.10 | Brake block and brake pad<br>assembly security check | Pay special attention to the<br>cable pinch bolts that secure<br>the brake cable to the lever<br>arm                                                                                                                                                                  | 3     | ~            | e.   |  |
| 4.11 | Braking distance test                                | Models: 24' Velo Ville only                                                                                                                                                                                                                                           | 3     | $\checkmark$ |      |  |
| 4.12 | Paint coating thickness                              | Reported Actual ( photo)                                                                                                                                                                                                                                              | 3     | ✓            |      |  |
| 4.13 | Welded joints                                        |                                                                                                                                                                                                                                                                       | 3     | ✓            |      |  |
| 4.14 | Assembly Dimensions                                  | Reported Actual                                                                                                                                                                                                                                                       | 3     | ✓            |      |  |
| 4.15 | Carton box quality                                   | Bursting strength / thickness<br>layer and other details                                                                                                                                                                                                              | Partr | er 🖌         |      |  |
| 4.16 | Barcode Labels                                       |                                                                                                                                                                                                                                                                       | 3     | ✓            |      |  |
| 4.17 | User manual                                          |                                                                                                                                                                                                                                                                       | 3     | 1            |      |  |
| 4.18 | Check toolkit components                             |                                                                                                                                                                                                                                                                       | 3     | ✓            |      |  |
| 4.19 | Alignment of Fork                                    | Check the alignment of Fork<br>straight or not                                                                                                                                                                                                                        | 3     | ~            | 1.   |  |
| 4.20 | Handle Alignment                                     | Check the Handlebar should be properly aligned                                                                                                                                                                                                                        | 3     | ~            | 5    |  |
| 4.21 | Pedals                                               | Pedals Quality and also check thread on pedals                                                                                                                                                                                                                        | 3     | 1C           |      |  |
| 4.22 | Freewheel and Crankset                               | Check the Quality of Freewheel<br>and Crankset includes their<br>alignment (bent or proper) and<br>their teeth.                                                                                                                                                       | 3     | ent          |      |  |
| 4.23 | Gear Cable (Brake and Derailleur Connecting cable)   | " V Mana                                                                                                                                                                                                                                                              | 3     | ~            |      |  |
| 4.24 | Chain Quality                                        | Brown PPO                                                                                                                                                                                                                                                             | 3     | 1            |      |  |
| 4.25 | Fender                                               | Quality of Mudguards                                                                                                                                                                                                                                                  | 3     | ~            |      |  |
| 4.26 | Wheel (Spoke, Rim and Hub)                           | Check Front and Rear Hub,<br>Spoke and Rim                                                                                                                                                                                                                            | 3     | ~            |      |  |
| 4.27 | Reflectors / Light                                   | Quality of Reflectors                                                                                                                                                                                                                                                 | 3     | ✓            |      |  |
| 4.28 | Frame                                                | General Checking of Frame<br>Quality                                                                                                                                                                                                                                  | 3     | ✓            |      |  |
| 4.29 | Stem                                                 | Check the Quality of Stem                                                                                                                                                                                                                                             | 3     | ✓            |      |  |
| 4.30 | BB set                                               | Check Bottom Bracket for<br>Quality                                                                                                                                                                                                                                   | 3     | ~            |      |  |