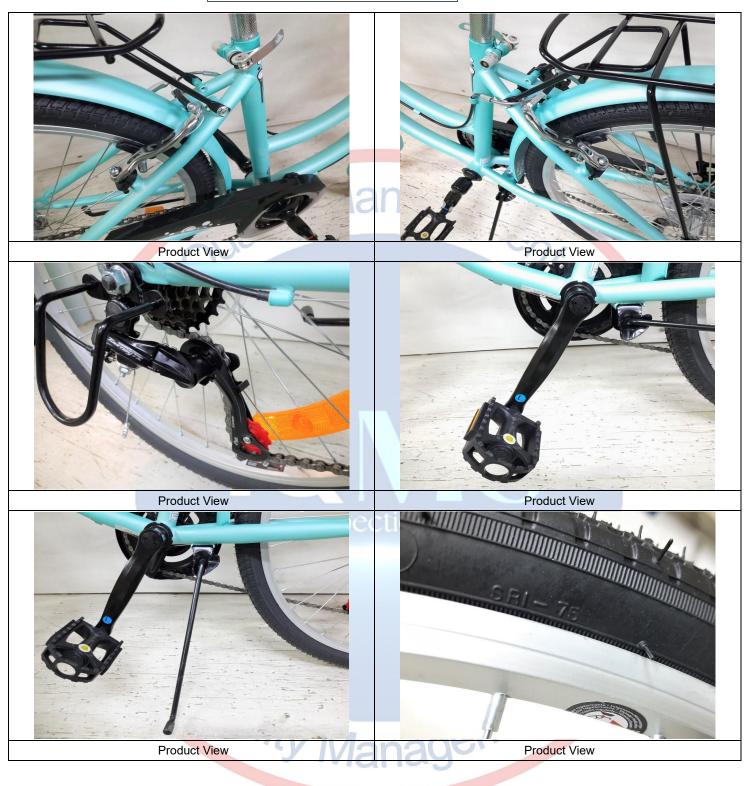

| 3.3 | For all three models, 100% of the inspected pieces were observed compared with Panton, of the inspected pieces were observed with a slight variation of some modules (Model : 20' xxxx – Girl & 24' Velo Ville). Therefore, actual findings have been recorded in the report (refer Product View photos) for reference. |
|-----|-------------------------------------------------------------------------------------------------------------------------------------------------------------------------------------------------------------------------------------------------------------------------------------------------------------------------|
| 3.4 | For all three models reference spec (provided by the supplier) observed with the material inspection checklist did not mention the material model/brand specification. Therefore, actual findings have been recorded.                                                                                                   |

#### Reference Photos of Defects Found

Hit Marks at frame + Dirty Stain at front fork

Report No: PSIETS17032023-0002

Dirty Stain at back Fender (Removable) + Scratch mark at Stem

| 3. STYLE , COLOR & DOCUMENTATION Conform / Not Conform / Pend                                       |                                                                                                                                                                   |                                    |                                                                                |         |  |  |
|-----------------------------------------------------------------------------------------------------|-------------------------------------------------------------------------------------------------------------------------------------------------------------------|------------------------------------|--------------------------------------------------------------------------------|---------|--|--|
| Checkpoint / Test Inspection Le                                                                     |                                                                                                                                                                   | Inspection Level Inspection Method |                                                                                | Result  |  |  |
| Check the Conformity of the Product Compared to the approved Sample & Technical File of the Client. | Special Level                                                                                                                                                     | 1                                  | Same style/materials with<br>approved sample & technical<br>file of the Client | Pending |  |  |
| Remarks:                                                                                            |                                                                                                                                                                   |                                    |                                                                                |         |  |  |
| 3.2 Color reference, designs, placement was availa for details refer to attached photos.            | Color reference, designs, placement was available from client. Therefore, actual findings have been recorded in the report, for details refer to attached photos. |                                    |                                                                                |         |  |  |

Report No: PSIETS17032023-0002

| Discer                                     | rption         | Conform | Not<br>Conform | Pending |
|--------------------------------------------|----------------|---------|----------------|---------|
| The inspected samples were consistent with |                | -       | -              | -       |
| Product Specification                      |                | х       |                |         |
| Submitted sample                           |                | -       |                | х       |
| Color lot check                            |                | х       |                |         |
| Digital photo                              |                | х       |                |         |
| Client Comment                             |                | -       | -              | -       |
| Nil                                        |                |         |                |         |
|                                            |                | nt So   | Nice           | ~       |
|                                            | 16' xxxx Girl  |         |                |         |
|                                            | 20' xxxx Girl  | r -     | -<br>CO        | ~       |
|                                            | 20 XXXX Gill   |         |                |         |
|                                            |                | ntse    |                | ~       |
|                                            | 24' Velo Ville |         |                |         |