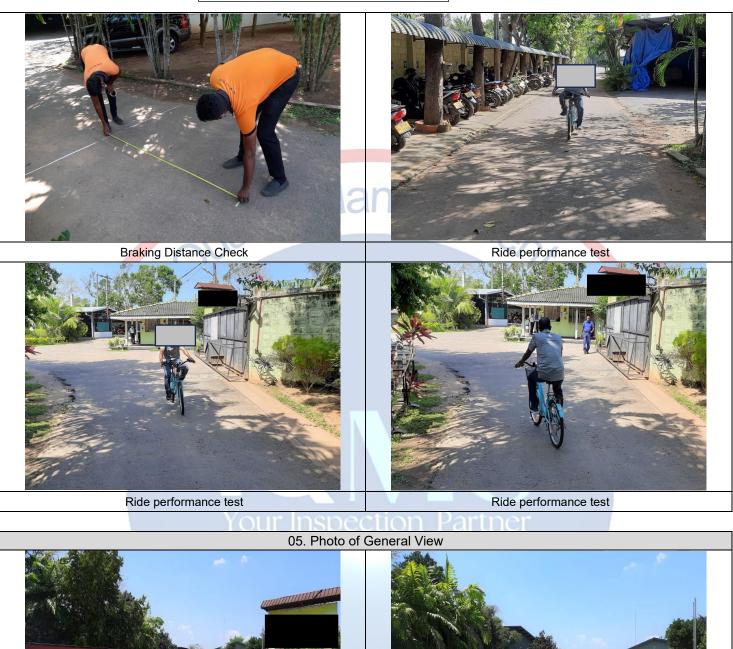

4.3 tested due to their smaller size.

|                |     |               |           | Brake re | esistance check |           |
|----------------|-----|---------------|-----------|----------|-----------------|-----------|
| Item No:       |     | Specification |           |          | Actua           | l - Dry   |
|                |     |               |           |          | Both            | Rear only |
|                |     |               | Co        | ndition  | 2.011           | 2.16      |
|                |     | 25            | Both      | 1.52     | C/h             |           |
| 24' Velo Ville | Dry | 16            | Rear only | 3.05     | 1.67            | 2.43      |
|                | Wat | 25            | Both      | 2.13     | 1.72            | 2.87      |
|                | Wet | 16            | Rear only | 4.57     |                 | 2.01      |

| 4.2. ON – SITE TEST                                |                  | Conform / Not Conform / Pen                                                                        | ding    |
|----------------------------------------------------|------------------|----------------------------------------------------------------------------------------------------|---------|
| Checkpoint / Test                                  | Inspection Level | Inspection Method                                                                                  | Result  |
| Check the product functional and performance level | Special Level 1  | All the functional and performance<br>check shall match product<br>specification of the client and | Conform |
| Remarks:                                           |                  |                                                                                                    |         |

Report No: PSIETS17032023-0002

| 4.5  | Noise and abnormal sound check                       | Stand some meter away from<br>the bicycle, rotate the wheel<br>and check for any abnormal<br>sound                                                                                                                                                                    | 3     | $\checkmark$ |      |  |
|------|------------------------------------------------------|-----------------------------------------------------------------------------------------------------------------------------------------------------------------------------------------------------------------------------------------------------------------------|-------|--------------|------|--|
| 4.6  | Fatigue test                                         | Handbrake- Squeeze the hand<br>brakes 50 times with a force of<br>445 newton<br>Pedals - Spin each pedal in<br>one full rotation 50 times<br>Kickstand - Raise and lower<br>the kickstand 50 times                                                                    | 3     | ~            |      |  |
| 4.7  | Rub test on labels                                   | Perform this test on a larger<br>labels. You'll need two clothes<br>one soaked in water and the<br>other in alcohol. Rub the logo's<br>with each cloth for 15 sec.                                                                                                    | Jem   | ~            |      |  |
| 4.8  | Coating Cross Hatch Test                             | Reported Actual (photo)                                                                                                                                                                                                                                               | 3     |              |      |  |
| 4.9  | Braking system Assembly check                        | Use adhesive tape and a sharp<br>blade for this test. Choose a<br>blemish-free area on the bike<br>and use the blade to make 11<br>horizontal and 11 vertical in a<br>lattice pattern. Each line should<br>be 20 mm long and the cuts<br>should penetrate the coating | 3     |              | anio |  |
| 4.10 | Brake block and brake pad<br>assembly security check | Pay special attention to the<br>cable pinch bolts that secure<br>the brake cable to the lever<br>arm                                                                                                                                                                  | 3     | ~            | e.   |  |
| 4.11 | Braking distance test                                | Models: 24' Velo Ville only                                                                                                                                                                                                                                           | 3     | $\checkmark$ |      |  |
| 4.12 | Paint coating thickness                              | Reported Actual ( photo)                                                                                                                                                                                                                                              | 3     | ✓            |      |  |
| 4.13 | Welded joints                                        |                                                                                                                                                                                                                                                                       | 3     | ✓            |      |  |
| 4.14 | Assembly Dimensions                                  | Reported Actual                                                                                                                                                                                                                                                       | 3     | ✓            |      |  |
| 4.15 | Carton box quality                                   | Bursting strength / thickness<br>layer and other details                                                                                                                                                                                                              | Partr | er 🖌         |      |  |
| 4.16 | Barcode Labels                                       |                                                                                                                                                                                                                                                                       | 3     | ✓            |      |  |
| 4.17 | User manual                                          |                                                                                                                                                                                                                                                                       | 3     | 1            |      |  |
| 4.18 | Check toolkit components                             |                                                                                                                                                                                                                                                                       | 3     | ✓            |      |  |
| 4.19 | Alignment of Fork                                    | Check the alignment of Fork<br>straight or not                                                                                                                                                                                                                        | 3     | ~            | 1.   |  |
| 4.20 | Handle Alignment                                     | Check the Handlebar should be properly aligned                                                                                                                                                                                                                        | 3     | ~            | 5    |  |
| 4.21 | Pedals                                               | Pedals Quality and also check thread on pedals                                                                                                                                                                                                                        | 3     | 1C           |      |  |
| 4.22 | Freewheel and Crankset                               | Check the Quality of Freewheel<br>and Crankset includes their<br>alignment (bent or proper) and<br>their teeth.                                                                                                                                                       | 3     | ent          |      |  |
| 4.23 | Gear Cable (Brake and Derailleur Connecting cable)   | " V Mana                                                                                                                                                                                                                                                              | 3     | ~            |      |  |
| 4.24 | Chain Quality                                        | Brown PPO                                                                                                                                                                                                                                                             | 3     | 1            |      |  |
| 4.25 | Fender                                               | Quality of Mudguards                                                                                                                                                                                                                                                  | 3     | ~            |      |  |
| 4.26 | Wheel (Spoke, Rim and Hub)                           | Check Front and Rear Hub,<br>Spoke and Rim                                                                                                                                                                                                                            | 3     | ~            |      |  |
| 4.27 | Reflectors / Light                                   | Quality of Reflectors                                                                                                                                                                                                                                                 | 3     | ✓            |      |  |
| 4.28 | Frame                                                | General Checking of Frame<br>Quality                                                                                                                                                                                                                                  | 3     | ✓            |      |  |
| 4.29 | Stem                                                 | Check the Quality of Stem                                                                                                                                                                                                                                             | 3     | ✓            |      |  |
| 4.30 | BB set                                               | Check Bottom Bracket for<br>Quality                                                                                                                                                                                                                                   | 3     | ~            |      |  |