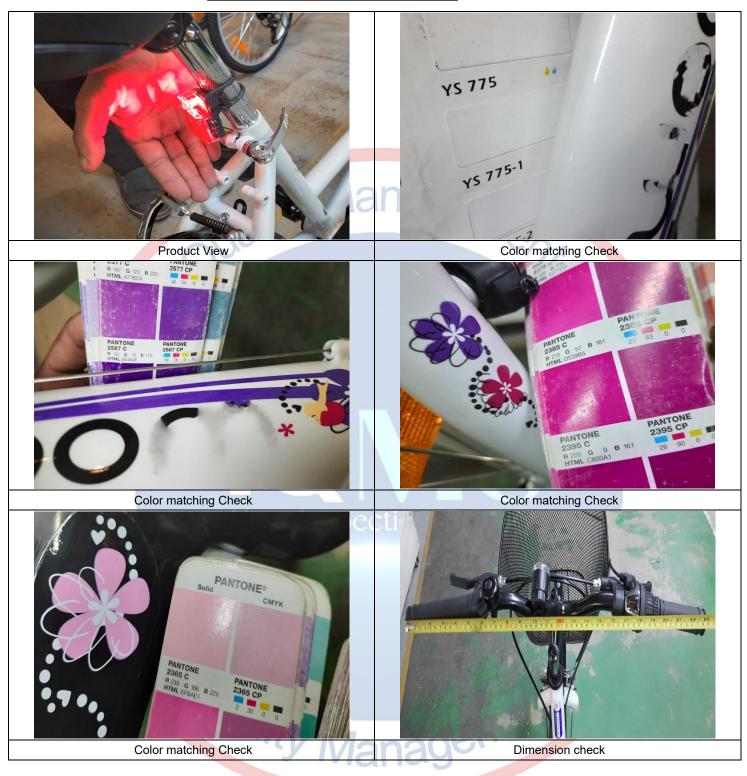

| 3.3 | For all three models, 100% of the inspected pieces were observed compared with Panton, of the inspected pieces were observed with a slight variation of some modules (Model : 20' xxxx – Girl & 24' Velo Ville). Therefore, actual findings have been recorded in the report (refer Product View photos) for reference. |
|-----|-------------------------------------------------------------------------------------------------------------------------------------------------------------------------------------------------------------------------------------------------------------------------------------------------------------------------|
| 3.4 | For all three models reference spec (provided by the supplier) observed with the material inspection checklist did not mention the material model/brand specification. Therefore, actual findings have been recorded.                                                                                                   |

Report No: PSIETS17032023-0002

| Discer                                     | rption         | Conform | Not<br>Conform | Pending |
|--------------------------------------------|----------------|---------|----------------|---------|
| The inspected samples were consistent with |                | -       | -              | -       |
| Product Specification                      |                | х       |                |         |
| Submitted sample                           |                | -       |                | х       |
| Color lot check                            |                | х       |                |         |
| Digital photo                              |                | х       |                |         |
| Client Comment                             |                | -       | -              | -       |
| Nil                                        |                |         |                |         |
|                                            |                | nt So   | Nice           | ~       |
|                                            | 16' xxxx Girl  |         |                |         |
|                                            | 20' xxxx Girl  | r -     | -<br>CO        | ~       |
|                                            | 20 XXXX Gill   |         |                |         |
|                                            |                | ntse    |                | ~       |
|                                            | 24' Velo Ville |         |                |         |