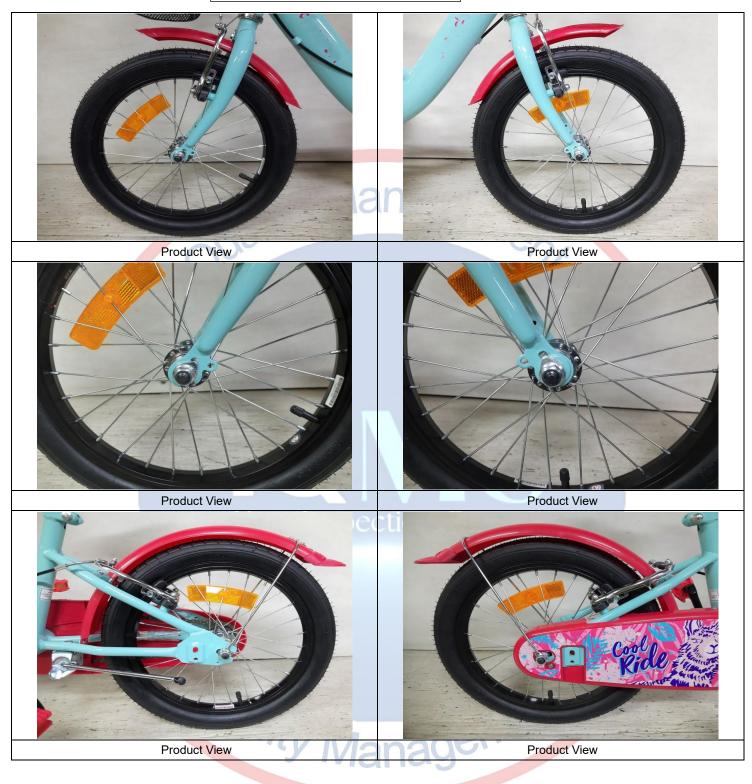

Nil

| 2. | Workmanship |
|----|-------------|
|----|-------------|

| 3.  | Style, Color & Documentation                                                                                                                                                                  |                                                                 |  |  |  |
|-----|-----------------------------------------------------------------------------------------------------------------------------------------------------------------------------------------------|-----------------------------------------------------------------|--|--|--|
| 3.1 | For all three models: No approved / reference samples were available from the client for product conformity check. Therefore, actual findings have been recorded in the report for reference. |                                                                 |  |  |  |
| 3.2 | Color reference, designs, placement was available from client. T details refer to attached photos.                                                                                            | herefore, actual findings have been recorded in the report, for |  |  |  |

| 3.3 | For all three models, 100% of the inspected pieces were observed compared with Panton, of the inspected pieces were observed with a slight variation of some modules (Model : 20' xxxx – Girl & 24' Velo Ville). Therefore, actual findings have been recorded in the report (refer Product View photos) for reference. |
|-----|-------------------------------------------------------------------------------------------------------------------------------------------------------------------------------------------------------------------------------------------------------------------------------------------------------------------------|
| 3.4 | For all three models reference spec (provided by the supplier) observed with the material inspection checklist did not mention the material model/brand specification. Therefore, actual findings have been recorded.                                                                                                   |

#### Reference Photos of Defects Found

Hit Marks at frame + Dirty Stain at front fork

Report No: PSIETS17032023-0002

Dirty Stain at back Fender (Removable) + Scratch mark at Stem

| 3. STYLE , COLOR & DOCUMENTATION Conform / Not Conform / Pend                                       |                                                                                                                                                                   |                                    |                                                                                |         |  |  |
|-----------------------------------------------------------------------------------------------------|-------------------------------------------------------------------------------------------------------------------------------------------------------------------|------------------------------------|--------------------------------------------------------------------------------|---------|--|--|
| Checkpoint / Test Inspection Le                                                                     |                                                                                                                                                                   | Inspection Level Inspection Method |                                                                                | Result  |  |  |
| Check the Conformity of the Product Compared to the approved Sample & Technical File of the Client. | Special Level                                                                                                                                                     | 1                                  | Same style/materials with<br>approved sample & technical<br>file of the Client | Pending |  |  |
| Remarks:                                                                                            |                                                                                                                                                                   |                                    |                                                                                |         |  |  |
| 3.2 Color reference, designs, placement was availa for details refer to attached photos.            | Color reference, designs, placement was available from client. Therefore, actual findings have been recorded in the report, for details refer to attached photos. |                                    |                                                                                |         |  |  |

Report No: PSIETS17032023-0002

| Discer                                     | rption         | Conform | Not<br>Conform | Pending |
|--------------------------------------------|----------------|---------|----------------|---------|
| The inspected samples were consistent with |                | -       | -              | -       |
| Product Specification                      |                | х       |                |         |
| Submitted sample                           |                | -       |                | х       |
| Color lot check                            |                | х       |                |         |
| Digital photo                              |                | х       |                |         |
| Client Comment                             |                | -       | -              | -       |
| Nil                                        |                |         |                |         |
|                                            |                | nt So   | Nice           | ~       |
|                                            | 16' xxxx Girl  |         |                |         |
|                                            | 20' xxxx Girl  | r -     | -<br>CO        | ~       |
|                                            | 20 XXXX Gill   |         |                |         |
|                                            |                | ntse    |                | ~       |
|                                            | 24' Velo Ville |         |                |         |