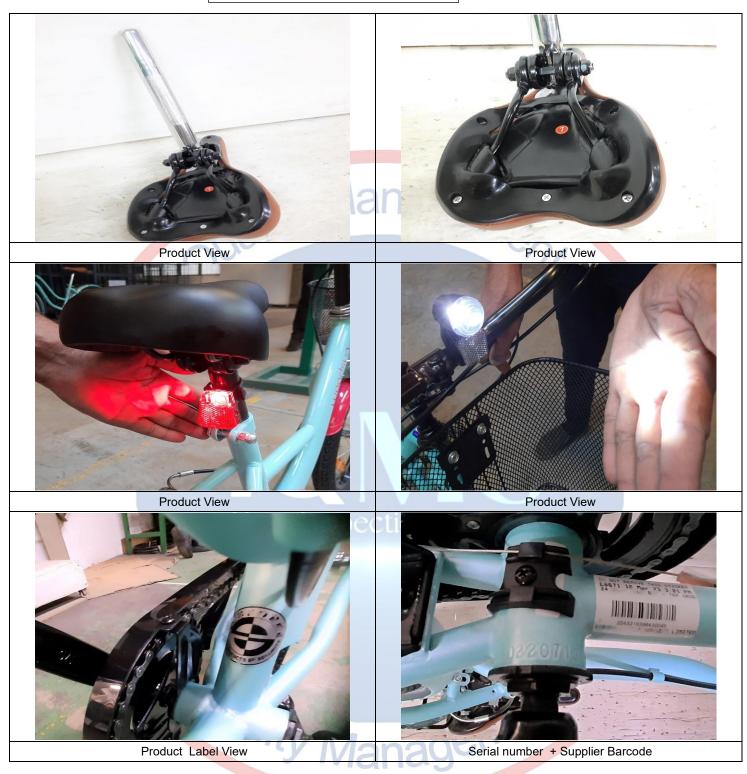

| 3.3 | For all three models, 100% of the inspected pieces were observed compared with Panton, of the inspected pieces were observed with a slight variation of some modules (Model : 20' xxxx – Girl & 24' Velo Ville). Therefore, actual findings have been recorded in the report (refer Product View photos) for reference. |
|-----|-------------------------------------------------------------------------------------------------------------------------------------------------------------------------------------------------------------------------------------------------------------------------------------------------------------------------|
| 3.4 | For all three models reference spec (provided by the supplier) observed with the material inspection checklist did not mention the material model/brand specification. Therefore, actual findings have been recorded.                                                                                                   |

#### Reference Photos of Defects Found

Hit Marks at frame + Dirty Stain at front fork

Report No: PSIETS17032023-0002

Dirty Stain at back Fender (Removable) + Scratch mark at Stem

| 3. STYLE , COLOR & DOCUMENTATION Conform / Not Conform / Pend                                       |                                                                                                                                                                   |                                    |                                                                                |         |  |  |
|-----------------------------------------------------------------------------------------------------|-------------------------------------------------------------------------------------------------------------------------------------------------------------------|------------------------------------|--------------------------------------------------------------------------------|---------|--|--|
| Checkpoint / Test Inspection Le                                                                     |                                                                                                                                                                   | Inspection Level Inspection Method |                                                                                | Result  |  |  |
| Check the Conformity of the Product Compared to the approved Sample & Technical File of the Client. | Special Level                                                                                                                                                     | 1                                  | Same style/materials with<br>approved sample & technical<br>file of the Client | Pending |  |  |
| Remarks:                                                                                            |                                                                                                                                                                   |                                    |                                                                                |         |  |  |
| 3.2 Color reference, designs, placement was availa for details refer to attached photos.            | Color reference, designs, placement was available from client. Therefore, actual findings have been recorded in the report, for details refer to attached photos. |                                    |                                                                                |         |  |  |

Report No: PSIETS17032023-0002

| Discer                                     | rption         | Conform | Not<br>Conform | Pending |
|--------------------------------------------|----------------|---------|----------------|---------|
| The inspected samples were consistent with |                | -       | -              | -       |
| Product Specification                      |                | х       |                |         |
| Submitted sample                           |                | -       |                | х       |
| Color lot check                            |                | х       |                |         |
| Digital photo                              |                | х       |                |         |
| Client Comment                             |                | -       | -              | -       |
| Nil                                        |                |         |                |         |
|                                            |                | nt So   | Nice           | ~       |
|                                            | 16' xxxx Girl  |         |                |         |
|                                            | 20' xxxx Girl  | r -     | -<br>CO        | ~       |
|                                            | 20 XXXX Gill   |         |                |         |
|                                            |                | ntse    |                | ~       |
|                                            | 24' Velo Ville |         |                |         |

|        |                                                                                                             |                                                  | Conform / Not Conform / Pend                                                                                                                                                                                                                                                 | iiiig               |
|--------|-------------------------------------------------------------------------------------------------------------|--------------------------------------------------|------------------------------------------------------------------------------------------------------------------------------------------------------------------------------------------------------------------------------------------------------------------------------|---------------------|
|        | Checkpoint / Test                                                                                           | Inspection Level                                 | Inspection Method                                                                                                                                                                                                                                                            | Result              |
| 5.1    | Packing Visual Check                                                                                        | Special Level 2                                  | <ul> <li>Packing method and conditions</li> <li>Retail package artworks</li> <li>Correct content within the package</li> <li>Quantity of items &amp; accessories within the package</li> <li>Presence of correct version of printed literature within the package</li> </ul> | Pending             |
| 5.2    | Shipping Marks                                                                                              | Special Level 2                                  | <ul> <li>Conform with client specifications</li> <li>Shipping marks / labels and their position</li> </ul>                                                                                                                                                                   | Pending             |
| 5.3    | Barcode Visual Check                                                                                        | Special Level 2                                  | <ul> <li>All the barcodes need to be clean</li> <li>Barcode type as requested</li> <li>Positions as per client requirements</li> </ul>                                                                                                                                       | Conform             |
| R      | emarks:                                                                                                     |                                                  |                                                                                                                                                                                                                                                                              |                     |
| 5.1 Fo | or all items: Packing instructions details was<br>ient reference. For details refer to below atta           | not available form clie<br>ached photo.          | ent; therefore, actual findings have been reco                                                                                                                                                                                                                               | rded in report for  |
| 5.2 Fo | or All three models, 100% of the inspected c<br>ct <mark>ual</mark> findings have been recorded. For detail | artons were observed<br>Is refer to below-attack | with model specification label and "Operateu ned photos.                                                                                                                                                                                                                     | r bicycode". Hence  |
| 5.3 As | ss <mark>em</mark> bly with (Box) necessary protective iter<br>Allen keys and multi spanner set, & Manual.  | ns with the model - Sa                           | addle, Basket, Front/ Rear reflector lights, Sea                                                                                                                                                                                                                             | at Post, Pedal set, |