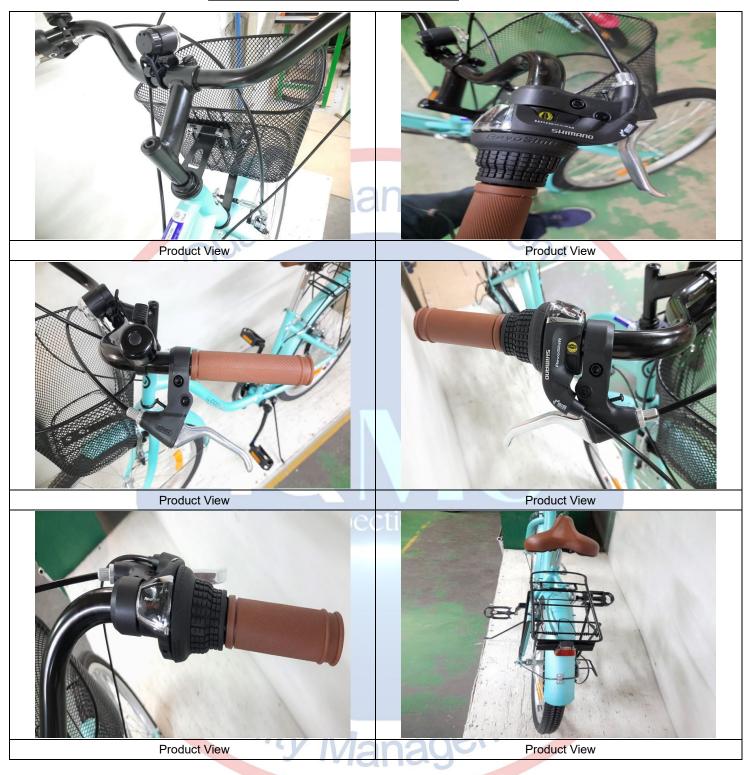

|     | Item Check                     | Specification / Remarks                                                                                                          | Sample<br>Size | Conform      | Not<br>Conform | Pending |
|-----|--------------------------------|----------------------------------------------------------------------------------------------------------------------------------|----------------|--------------|----------------|---------|
| 4.1 | Gross weight and quantity      |                                                                                                                                  | 3              | $\checkmark$ |                |         |
| 4.2 | Torque Checks on Nuts and Bolt | Refer attached chart for<br>specification                                                                                        | 3              | ~            |                |         |
| 4.3 | Derailleurs and shifters       | Check the proper working of<br>derailleurs (rear and front both)<br>and shifters whether the gear<br>are working properly or not | 3              | ~            |                |         |
| 4.4 | Tire Pressure Check            | Measure the tire pressure and compare against specification.                                                                     | 3              | ~            |                |         |

Report No: PSIETS17032023-0002

| 4.5  | Noise and abnormal sound check                       | Stand some meter away from<br>the bicycle, rotate the wheel<br>and check for any abnormal<br>sound                                                                                                                                                                    | 3     | $\checkmark$ |      |  |
|------|------------------------------------------------------|-----------------------------------------------------------------------------------------------------------------------------------------------------------------------------------------------------------------------------------------------------------------------|-------|--------------|------|--|
| 4.6  | Fatigue test                                         | Handbrake- Squeeze the hand<br>brakes 50 times with a force of<br>445 newton<br>Pedals - Spin each pedal in<br>one full rotation 50 times<br>Kickstand - Raise and lower<br>the kickstand 50 times                                                                    | 3     | ~            |      |  |
| 4.7  | Rub test on labels                                   | Perform this test on a larger<br>labels. You'll need two clothes<br>one soaked in water and the<br>other in alcohol. Rub the logo's<br>with each cloth for 15 sec.                                                                                                    | Jem   | ~            |      |  |
| 4.8  | Coating Cross Hatch Test                             | Reported Actual (photo)                                                                                                                                                                                                                                               | 3     |              |      |  |
| 4.9  | Braking system Assembly check                        | Use adhesive tape and a sharp<br>blade for this test. Choose a<br>blemish-free area on the bike<br>and use the blade to make 11<br>horizontal and 11 vertical in a<br>lattice pattern. Each line should<br>be 20 mm long and the cuts<br>should penetrate the coating | 3     |              | anio |  |
| 4.10 | Brake block and brake pad<br>assembly security check | Pay special attention to the<br>cable pinch bolts that secure<br>the brake cable to the lever<br>arm                                                                                                                                                                  | 3     | ~            | e.   |  |
| 4.11 | Braking distance test                                | Models: 24' Velo Ville only                                                                                                                                                                                                                                           | 3     | $\checkmark$ |      |  |
| 4.12 | Paint coating thickness                              | Reported Actual ( photo)                                                                                                                                                                                                                                              | 3     | ✓            |      |  |
| 4.13 | Welded joints                                        |                                                                                                                                                                                                                                                                       | 3     | ✓            |      |  |
| 4.14 | Assembly Dimensions                                  | Reported Actual                                                                                                                                                                                                                                                       | 3     | ✓            |      |  |
| 4.15 | Carton box quality                                   | Bursting strength / thickness<br>layer and other details                                                                                                                                                                                                              | Partr | er 🖌         |      |  |
| 4.16 | Barcode Labels                                       |                                                                                                                                                                                                                                                                       | 3     | ✓            |      |  |
| 4.17 | User manual                                          |                                                                                                                                                                                                                                                                       | 3     | 1            |      |  |
| 4.18 | Check toolkit components                             |                                                                                                                                                                                                                                                                       | 3     | ✓            |      |  |
| 4.19 | Alignment of Fork                                    | Check the alignment of Fork<br>straight or not                                                                                                                                                                                                                        | 3     | ~            | 1.   |  |
| 4.20 | Handle Alignment                                     | Check the Handlebar should be properly aligned                                                                                                                                                                                                                        | 3     | ~            | 5    |  |
| 4.21 | Pedals                                               | Pedals Quality and also check thread on pedals                                                                                                                                                                                                                        | 3     | 1C           |      |  |
| 4.22 | Freewheel and Crankset                               | Check the Quality of Freewheel<br>and Crankset includes their<br>alignment (bent or proper) and<br>their teeth.                                                                                                                                                       | 3     | ent          |      |  |
| 4.23 | Gear Cable (Brake and Derailleur Connecting cable)   | " V Mana                                                                                                                                                                                                                                                              | 3     | ~            |      |  |
| 4.24 | Chain Quality                                        | Brown PPO                                                                                                                                                                                                                                                             | 3     | 1            |      |  |
| 4.25 | Fender                                               | Quality of Mudguards                                                                                                                                                                                                                                                  | 3     | ~            |      |  |
| 4.26 | Wheel (Spoke, Rim and Hub)                           | Check Front and Rear Hub,<br>Spoke and Rim                                                                                                                                                                                                                            | 3     | ~            |      |  |
| 4.27 | Reflectors / Light                                   | Quality of Reflectors                                                                                                                                                                                                                                                 | 3     | ✓            |      |  |
| 4.28 | Frame                                                | General Checking of Frame<br>Quality                                                                                                                                                                                                                                  | 3     | ✓            |      |  |
| 4.29 | Stem                                                 | Check the Quality of Stem                                                                                                                                                                                                                                             | 3     | ✓            |      |  |
| 4.30 | BB set                                               | Check Bottom Bracket for<br>Quality                                                                                                                                                                                                                                   | 3     | ~            |      |  |

Report No: PSIETS17032023-0002

| 4.31 | Chain should be Lubricated |                                             | 3 | √ |  |
|------|----------------------------|---------------------------------------------|---|---|--|
| 4.32 | Tyres and Tubes            | Check the Quality of the tyres<br>and tubes | 3 | ~ |  |