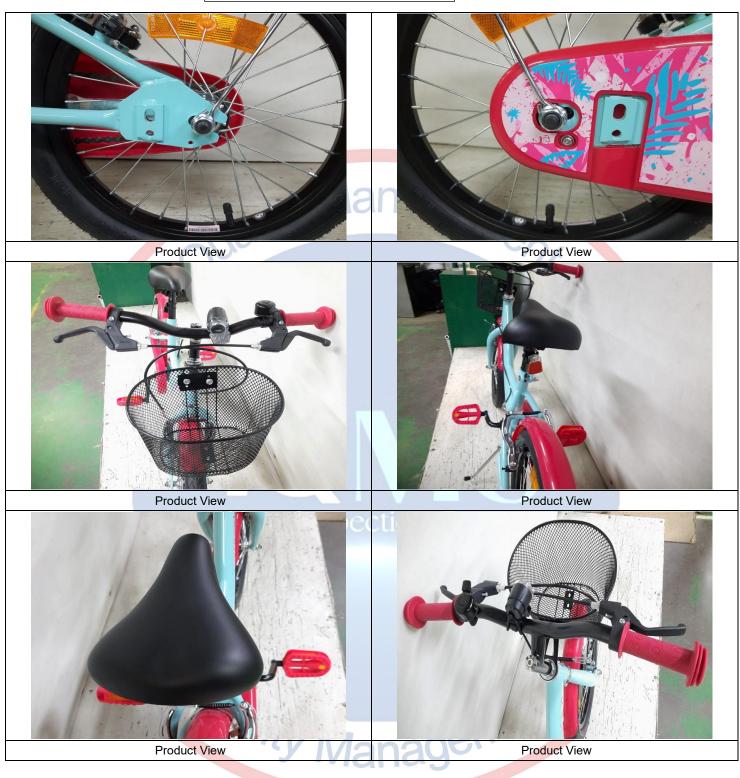

Nil

| 2. | Workmanship |
|----|-------------|
|----|-------------|

| 3.  | Style, Color & Documentation                                                                                                                                                                  |                                                                 |  |  |  |
|-----|-----------------------------------------------------------------------------------------------------------------------------------------------------------------------------------------------|-----------------------------------------------------------------|--|--|--|
| 3.1 | For all three models: No approved / reference samples were available from the client for product conformity check. Therefore, actual findings have been recorded in the report for reference. |                                                                 |  |  |  |
| 3.2 | Color reference, designs, placement was available from client. T details refer to attached photos.                                                                                            | herefore, actual findings have been recorded in the report, for |  |  |  |

| 3.3 | For all three models, 100% of the inspected pieces were observed compared with Panton, of the inspected pieces were observed with a slight variation of some modules (Model : 20' xxxx – Girl & 24' Velo Ville). Therefore, actual findings have been recorded in the report (refer Product View photos) for reference. |
|-----|-------------------------------------------------------------------------------------------------------------------------------------------------------------------------------------------------------------------------------------------------------------------------------------------------------------------------|
| 3.4 | For all three models reference spec (provided by the supplier) observed with the material inspection checklist did not mention the material model/brand specification. Therefore, actual findings have been recorded.                                                                                                   |

#### Reference Photos of Defects Found

Hit Marks at frame + Dirty Stain at front fork

Report No: PSIETS17032023-0002

Dirty Stain at back Fender (Removable) + Scratch mark at Stem

| 3. STYLE , COLOR & DOCUMENTATION Conform / Not Conform / Pend                                       |                                                                                                                                                                   |                                    |                                                                                |         |  |  |
|-----------------------------------------------------------------------------------------------------|-------------------------------------------------------------------------------------------------------------------------------------------------------------------|------------------------------------|--------------------------------------------------------------------------------|---------|--|--|
| Checkpoint / Test Inspection Le                                                                     |                                                                                                                                                                   | Inspection Level Inspection Method |                                                                                | Result  |  |  |
| Check the Conformity of the Product Compared to the approved Sample & Technical File of the Client. | Special Level                                                                                                                                                     | 1                                  | Same style/materials with<br>approved sample & technical<br>file of the Client | Pending |  |  |
| Remarks:                                                                                            |                                                                                                                                                                   |                                    |                                                                                |         |  |  |
| 3.2 Color reference, designs, placement was availa for details refer to attached photos.            | Color reference, designs, placement was available from client. Therefore, actual findings have been recorded in the report, for details refer to attached photos. |                                    |                                                                                |         |  |  |

Report No: PSIETS17032023-0002

| Discer                                     | rption         | Conform | Not<br>Conform | Pending |
|--------------------------------------------|----------------|---------|----------------|---------|
| The inspected samples were consistent with |                | -       | -              | -       |
| Product Specification                      |                | х       |                |         |
| Submitted sample                           |                | -       |                | х       |
| Color lot check                            |                | х       |                |         |
| Digital photo                              |                | х       |                |         |
| Client Comment                             |                | -       | -              | -       |
| Nil                                        |                |         |                |         |
|                                            |                | nt So   | Nice           | ~       |
|                                            | 16' xxxx Girl  |         |                |         |
|                                            | 20' xxxx Girl  | r -     | -<br>CO        | ~       |
|                                            | 20 XXXX Gill   |         |                |         |
|                                            |                | ntse    |                | ~       |
|                                            | 24' Velo Ville |         |                |         |