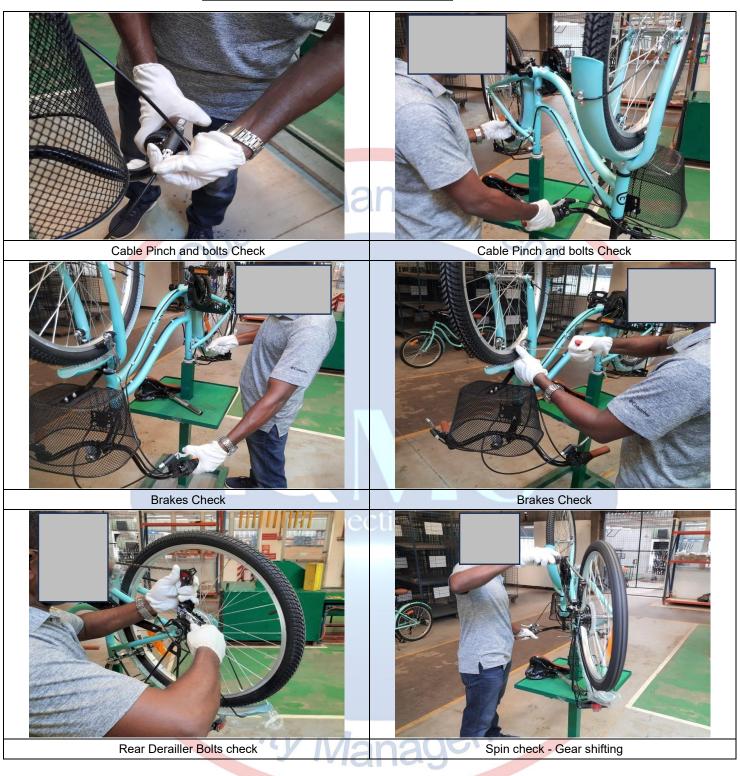

Report No: PSIETS17032023-0002

| 4.5  | Noise and abnormal sound check                       | Stand some meter away from<br>the bicycle, rotate the wheel<br>and check for any abnormal<br>sound                                                                                                                                                                    | 3     | $\checkmark$ |      |  |
|------|------------------------------------------------------|-----------------------------------------------------------------------------------------------------------------------------------------------------------------------------------------------------------------------------------------------------------------------|-------|--------------|------|--|
| 4.6  | Fatigue test                                         | Handbrake- Squeeze the hand<br>brakes 50 times with a force of<br>445 newton<br>Pedals - Spin each pedal in<br>one full rotation 50 times<br>Kickstand - Raise and lower<br>the kickstand 50 times                                                                    | 3     | ~            |      |  |
| 4.7  | Rub test on labels                                   | Perform this test on a larger<br>labels. You'll need two clothes<br>one soaked in water and the<br>other in alcohol. Rub the logo's<br>with each cloth for 15 sec.                                                                                                    | Jem   | ~            |      |  |
| 4.8  | Coating Cross Hatch Test                             | Reported Actual (photo)                                                                                                                                                                                                                                               | 3     |              |      |  |
| 4.9  | Braking system Assembly check                        | Use adhesive tape and a sharp<br>blade for this test. Choose a<br>blemish-free area on the bike<br>and use the blade to make 11<br>horizontal and 11 vertical in a<br>lattice pattern. Each line should<br>be 20 mm long and the cuts<br>should penetrate the coating | 3     |              | anio |  |
| 4.10 | Brake block and brake pad<br>assembly security check | Pay special attention to the<br>cable pinch bolts that secure<br>the brake cable to the lever<br>arm                                                                                                                                                                  | 3     | ~            | e.   |  |
| 4.11 | Braking distance test                                | Models: 24' Velo Ville only                                                                                                                                                                                                                                           | 3     | $\checkmark$ |      |  |
| 4.12 | Paint coating thickness                              | Reported Actual ( photo)                                                                                                                                                                                                                                              | 3     | ✓            |      |  |
| 4.13 | Welded joints                                        |                                                                                                                                                                                                                                                                       | 3     | ✓            |      |  |
| 4.14 | Assembly Dimensions                                  | Reported Actual                                                                                                                                                                                                                                                       | 3     | ✓            |      |  |
| 4.15 | Carton box quality                                   | Bursting strength / thickness<br>layer and other details                                                                                                                                                                                                              | Partr | er 🖌         |      |  |
| 4.16 | Barcode Labels                                       |                                                                                                                                                                                                                                                                       | 3     | ✓            |      |  |
| 4.17 | User manual                                          |                                                                                                                                                                                                                                                                       | 3     | 1            |      |  |
| 4.18 | Check toolkit components                             |                                                                                                                                                                                                                                                                       | 3     | ✓            |      |  |
| 4.19 | Alignment of Fork                                    | Check the alignment of Fork<br>straight or not                                                                                                                                                                                                                        | 3     | ~            | 1.   |  |
| 4.20 | Handle Alignment                                     | Check the Handlebar should be properly aligned                                                                                                                                                                                                                        | 3     | ~            | 5    |  |
| 4.21 | Pedals                                               | Pedals Quality and also check thread on pedals                                                                                                                                                                                                                        | 3     | 1C           |      |  |
| 4.22 | Freewheel and Crankset                               | Check the Quality of Freewheel<br>and Crankset includes their<br>alignment (bent or proper) and<br>their teeth.                                                                                                                                                       | 3     | ent          |      |  |
| 4.23 | Gear Cable (Brake and Derailleur Connecting cable)   | " V Mana                                                                                                                                                                                                                                                              | 3     | ~            |      |  |
| 4.24 | Chain Quality                                        | Brown PPO                                                                                                                                                                                                                                                             | 3     | 1            |      |  |
| 4.25 | Fender                                               | Quality of Mudguards                                                                                                                                                                                                                                                  | 3     | ~            |      |  |
| 4.26 | Wheel (Spoke, Rim and Hub)                           | Check Front and Rear Hub,<br>Spoke and Rim                                                                                                                                                                                                                            | 3     | ~            |      |  |
| 4.27 | Reflectors / Light                                   | Quality of Reflectors                                                                                                                                                                                                                                                 | 3     | ✓            |      |  |
| 4.28 | Frame                                                | General Checking of Frame<br>Quality                                                                                                                                                                                                                                  | 3     | ✓            |      |  |
| 4.29 | Stem                                                 | Check the Quality of Stem                                                                                                                                                                                                                                             | 3     | ✓            |      |  |
| 4.30 | BB set                                               | Check Bottom Bracket for<br>Quality                                                                                                                                                                                                                                   | 3     | ~            |      |  |