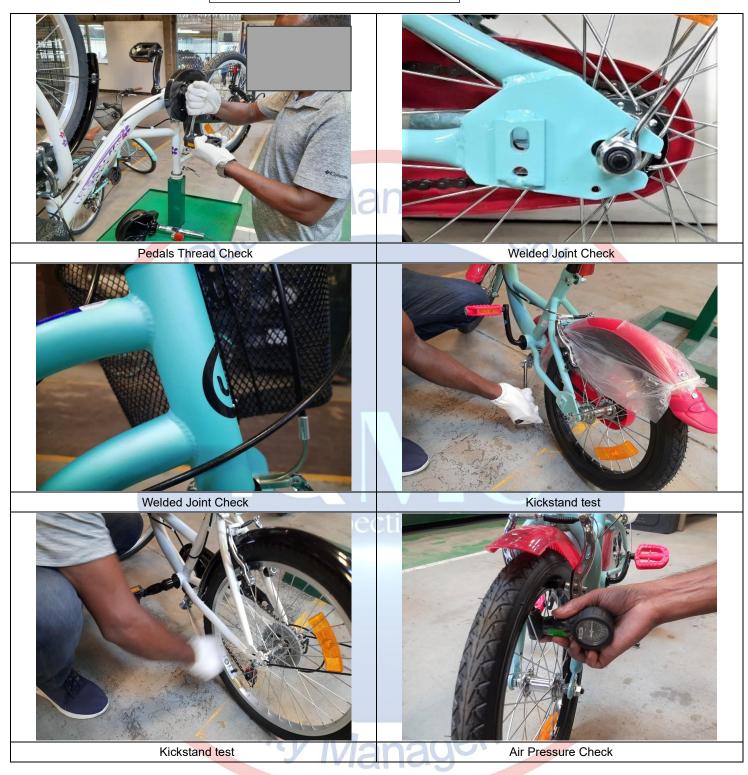

|     | Item Check                     | Specification / Remarks                                                                                                          | Sample<br>Size | Conform      | Not<br>Conform | Pending |
|-----|--------------------------------|----------------------------------------------------------------------------------------------------------------------------------|----------------|--------------|----------------|---------|
| 4.1 | Gross weight and quantity      |                                                                                                                                  | 3              | $\checkmark$ |                |         |
| 4.2 | Torque Checks on Nuts and Bolt | Refer attached chart for<br>specification                                                                                        | 3              | ~            |                |         |
| 4.3 | Derailleurs and shifters       | Check the proper working of<br>derailleurs (rear and front both)<br>and shifters whether the gear<br>are working properly or not | 3              | ~            |                |         |
| 4.4 | Tire Pressure Check            | Measure the tire pressure and compare against specification.                                                                     | 3              | ~            |                |         |

Report No: PSIETS17032023-0002

| 4.5  | Noise and abnormal sound check                       | Stand some meter away from<br>the bicycle, rotate the wheel<br>and check for any abnormal<br>sound                                                                                                                                                                    | 3     | $\checkmark$ |      |  |
|------|------------------------------------------------------|-----------------------------------------------------------------------------------------------------------------------------------------------------------------------------------------------------------------------------------------------------------------------|-------|--------------|------|--|
| 4.6  | Fatigue test                                         | Handbrake- Squeeze the hand<br>brakes 50 times with a force of<br>445 newton<br>Pedals - Spin each pedal in<br>one full rotation 50 times<br>Kickstand - Raise and lower<br>the kickstand 50 times                                                                    | 3     | ~            |      |  |
| 4.7  | Rub test on labels                                   | Perform this test on a larger<br>labels. You'll need two clothes<br>one soaked in water and the<br>other in alcohol. Rub the logo's<br>with each cloth for 15 sec.                                                                                                    | Jem   | ~            |      |  |
| 4.8  | Coating Cross Hatch Test                             | Reported Actual (photo)                                                                                                                                                                                                                                               | 3     |              |      |  |
| 4.9  | Braking system Assembly check                        | Use adhesive tape and a sharp<br>blade for this test. Choose a<br>blemish-free area on the bike<br>and use the blade to make 11<br>horizontal and 11 vertical in a<br>lattice pattern. Each line should<br>be 20 mm long and the cuts<br>should penetrate the coating | 3     |              | anio |  |
| 4.10 | Brake block and brake pad<br>assembly security check | Pay special attention to the<br>cable pinch bolts that secure<br>the brake cable to the lever<br>arm                                                                                                                                                                  | 3     | ~            | e.   |  |
| 4.11 | Braking distance test                                | Models: 24' Velo Ville only                                                                                                                                                                                                                                           | 3     | $\checkmark$ |      |  |
| 4.12 | Paint coating thickness                              | Reported Actual ( photo)                                                                                                                                                                                                                                              | 3     | ✓            |      |  |
| 4.13 | Welded joints                                        |                                                                                                                                                                                                                                                                       | 3     | ✓            |      |  |
| 4.14 | Assembly Dimensions                                  | Reported Actual                                                                                                                                                                                                                                                       | 3     | ✓            |      |  |
| 4.15 | Carton box quality                                   | Bursting strength / thickness<br>layer and other details                                                                                                                                                                                                              | Partr | er 🖌         |      |  |
| 4.16 | Barcode Labels                                       |                                                                                                                                                                                                                                                                       | 3     | ✓            |      |  |
| 4.17 | User manual                                          |                                                                                                                                                                                                                                                                       | 3     | 1            |      |  |
| 4.18 | Check toolkit components                             |                                                                                                                                                                                                                                                                       | 3     | ✓            |      |  |
| 4.19 | Alignment of Fork                                    | Check the alignment of Fork<br>straight or not                                                                                                                                                                                                                        | 3     | ~            | 1.   |  |
| 4.20 | Handle Alignment                                     | Check the Handlebar should be properly aligned                                                                                                                                                                                                                        | 3     | ~            | 5    |  |
| 4.21 | Pedals                                               | Pedals Quality and also check thread on pedals                                                                                                                                                                                                                        | 3     | 1C           |      |  |
| 4.22 | Freewheel and Crankset                               | Check the Quality of Freewheel<br>and Crankset includes their<br>alignment (bent or proper) and<br>their teeth.                                                                                                                                                       | 3     | ent          |      |  |
| 4.23 | Gear Cable (Brake and Derailleur Connecting cable)   | " V Mana                                                                                                                                                                                                                                                              | 3     | ~            |      |  |
| 4.24 | Chain Quality                                        | Brown PPO                                                                                                                                                                                                                                                             | 3     | 1            |      |  |
| 4.25 | Fender                                               | Quality of Mudguards                                                                                                                                                                                                                                                  | 3     | ~            |      |  |
| 4.26 | Wheel (Spoke, Rim and Hub)                           | Check Front and Rear Hub,<br>Spoke and Rim                                                                                                                                                                                                                            | 3     | ~            |      |  |
| 4.27 | Reflectors / Light                                   | Quality of Reflectors                                                                                                                                                                                                                                                 | 3     | ✓            |      |  |
| 4.28 | Frame                                                | General Checking of Frame<br>Quality                                                                                                                                                                                                                                  | 3     | ✓            |      |  |
| 4.29 | Stem                                                 | Check the Quality of Stem                                                                                                                                                                                                                                             | 3     | ✓            |      |  |
| 4.30 | BB set                                               | Check Bottom Bracket for<br>Quality                                                                                                                                                                                                                                   | 3     | ~            |      |  |

Report No: PSIETS17032023-0002

| 4.31 | Chain should be Lubricated |                                             | 3 | √ |  |
|------|----------------------------|---------------------------------------------|---|---|--|
| 4.32 | Tyres and Tubes            | Check the Quality of the tyres<br>and tubes | 3 | ~ |  |