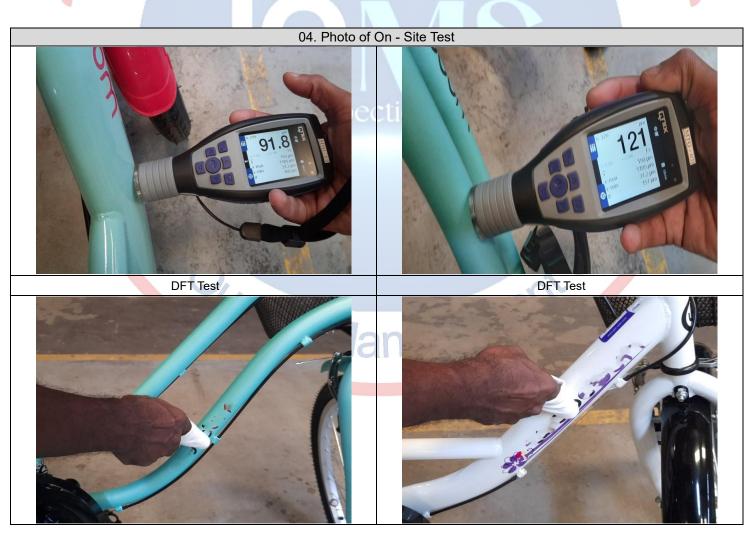

Report No: PSIETS17032023-0002

| 4.5  | Noise and abnormal sound check                       | Stand some meter away from<br>the bicycle, rotate the wheel<br>and check for any abnormal<br>sound                                                                                                                                                                    | 3     | $\checkmark$ |      |  |
|------|------------------------------------------------------|-----------------------------------------------------------------------------------------------------------------------------------------------------------------------------------------------------------------------------------------------------------------------|-------|--------------|------|--|
| 4.6  | Fatigue test                                         | Handbrake- Squeeze the hand<br>brakes 50 times with a force of<br>445 newton<br>Pedals - Spin each pedal in<br>one full rotation 50 times<br>Kickstand - Raise and lower<br>the kickstand 50 times                                                                    | 3     | ~            |      |  |
| 4.7  | Rub test on labels                                   | Perform this test on a larger<br>labels. You'll need two clothes<br>one soaked in water and the<br>other in alcohol. Rub the logo's<br>with each cloth for 15 sec.                                                                                                    | Jem   | ~            |      |  |
| 4.8  | Coating Cross Hatch Test                             | Reported Actual (photo)                                                                                                                                                                                                                                               | 3     |              |      |  |
| 4.9  | Braking system Assembly check                        | Use adhesive tape and a sharp<br>blade for this test. Choose a<br>blemish-free area on the bike<br>and use the blade to make 11<br>horizontal and 11 vertical in a<br>lattice pattern. Each line should<br>be 20 mm long and the cuts<br>should penetrate the coating | 3     |              | anio |  |
| 4.10 | Brake block and brake pad<br>assembly security check | Pay special attention to the<br>cable pinch bolts that secure<br>the brake cable to the lever<br>arm                                                                                                                                                                  | 3     | ~            | e.   |  |
| 4.11 | Braking distance test                                | Models: 24' Velo Ville only                                                                                                                                                                                                                                           | 3     | $\checkmark$ |      |  |
| 4.12 | Paint coating thickness                              | Reported Actual ( photo)                                                                                                                                                                                                                                              | 3     | ✓            |      |  |
| 4.13 | Welded joints                                        |                                                                                                                                                                                                                                                                       | 3     | ✓            |      |  |
| 4.14 | Assembly Dimensions                                  | Reported Actual                                                                                                                                                                                                                                                       | 3     | ✓            |      |  |
| 4.15 | Carton box quality                                   | Bursting strength / thickness<br>layer and other details                                                                                                                                                                                                              | Partr | er 🖌         |      |  |
| 4.16 | Barcode Labels                                       |                                                                                                                                                                                                                                                                       | 3     | ✓            |      |  |
| 4.17 | User manual                                          |                                                                                                                                                                                                                                                                       | 3     | 1            |      |  |
| 4.18 | Check toolkit components                             |                                                                                                                                                                                                                                                                       | 3     | ✓            |      |  |
| 4.19 | Alignment of Fork                                    | Check the alignment of Fork<br>straight or not                                                                                                                                                                                                                        | 3     | ~            | 1.   |  |
| 4.20 | Handle Alignment                                     | Check the Handlebar should be properly aligned                                                                                                                                                                                                                        | 3     | ~            | 5    |  |
| 4.21 | Pedals                                               | Pedals Quality and also check thread on pedals                                                                                                                                                                                                                        | 3     | 1C           |      |  |
| 4.22 | Freewheel and Crankset                               | Check the Quality of Freewheel<br>and Crankset includes their<br>alignment (bent or proper) and<br>their teeth.                                                                                                                                                       | 3     | ent          |      |  |
| 4.23 | Gear Cable (Brake and Derailleur Connecting cable)   | " V Mana                                                                                                                                                                                                                                                              | 3     | ~            |      |  |
| 4.24 | Chain Quality                                        | Brown PPO                                                                                                                                                                                                                                                             | 3     | 1            |      |  |
| 4.25 | Fender                                               | Quality of Mudguards                                                                                                                                                                                                                                                  | 3     | ~            |      |  |
| 4.26 | Wheel (Spoke, Rim and Hub)                           | Check Front and Rear Hub,<br>Spoke and Rim                                                                                                                                                                                                                            | 3     | ~            |      |  |
| 4.27 | Reflectors / Light                                   | Quality of Reflectors                                                                                                                                                                                                                                                 | 3     | ✓            |      |  |
| 4.28 | Frame                                                | General Checking of Frame<br>Quality                                                                                                                                                                                                                                  | 3     | ✓            |      |  |
| 4.29 | Stem                                                 | Check the Quality of Stem                                                                                                                                                                                                                                             | 3     | ✓            |      |  |
| 4.30 | BB set                                               | Check Bottom Bracket for<br>Quality                                                                                                                                                                                                                                   | 3     | ~            |      |  |