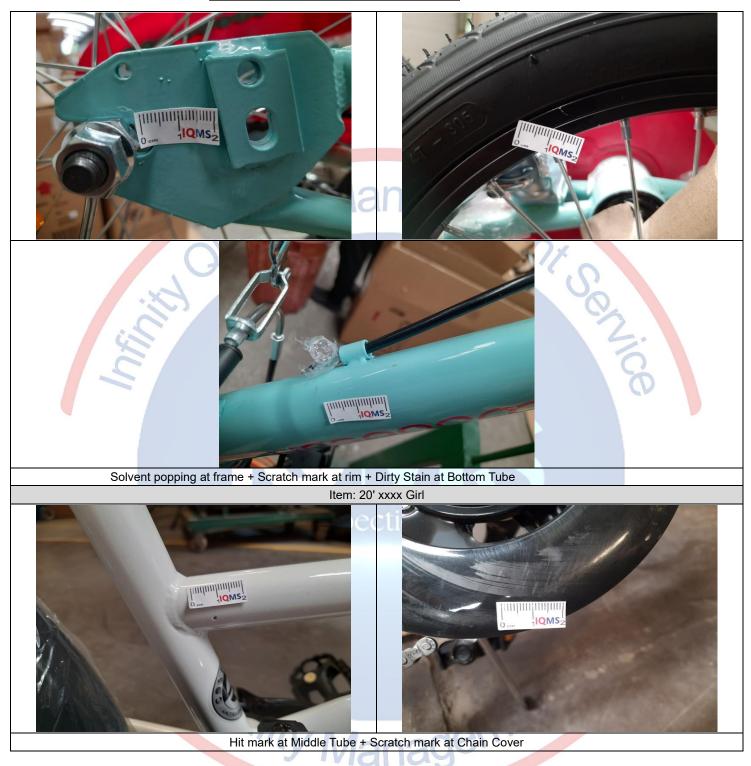

#### Reference Photos of Defects Found

Hit Marks at frame + Dirty Stain at front fork

Report No: PSIETS17032023-0002

Dirty Stain at back Fender (Removable) + Scratch mark at Stem

| 3. STYLE , COLOR & DOCUMENTATION Conform / Not Conform / Pend                                       |                                                                                                                                                                   |                                    |                                                                                |         |  |  |
|-----------------------------------------------------------------------------------------------------|-------------------------------------------------------------------------------------------------------------------------------------------------------------------|------------------------------------|--------------------------------------------------------------------------------|---------|--|--|
| Checkpoint / Test Inspection Le                                                                     |                                                                                                                                                                   | Inspection Level Inspection Method |                                                                                | Result  |  |  |
| Check the Conformity of the Product Compared to the approved Sample & Technical File of the Client. | Special Level                                                                                                                                                     | 1                                  | Same style/materials with<br>approved sample & technical<br>file of the Client | Pending |  |  |
| Remarks:                                                                                            |                                                                                                                                                                   |                                    |                                                                                |         |  |  |
| 3.2 Color reference, designs, placement was availa for details refer to attached photos.            | Color reference, designs, placement was available from client. Therefore, actual findings have been recorded in the report, for details refer to attached photos. |                                    |                                                                                |         |  |  |