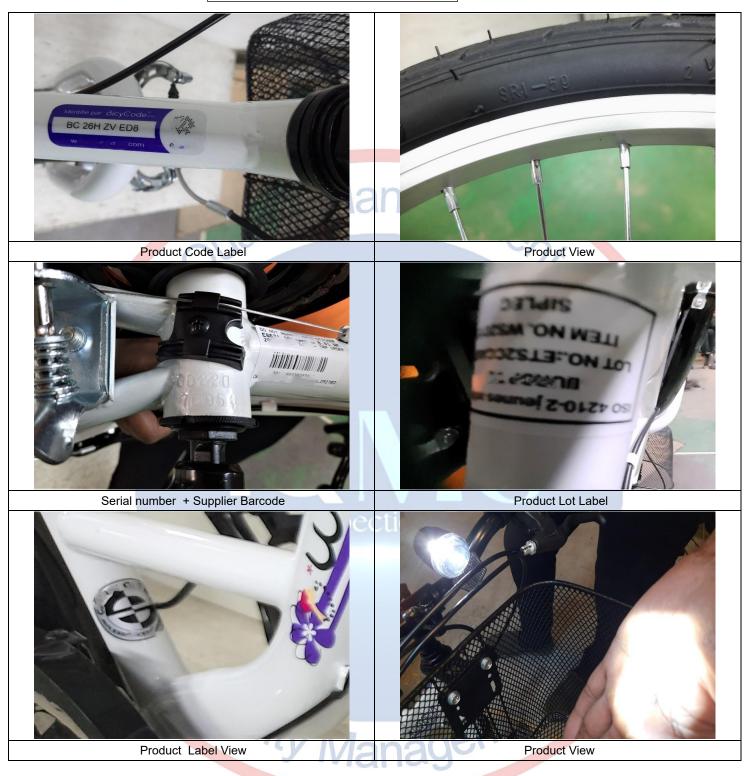

| 4.  | Data Measurement & On-Site Test                                                                                                                                                                           |
|-----|-----------------------------------------------------------------------------------------------------------------------------------------------------------------------------------------------------------|
| 4.1 | For all items: Product measurement and weight specifications were not available from client or supplier; hence actual findings have-<br>been recorded. For details, refer to data measurement sheet below |
|     | For all items: Carton size and weight print details were not available form client, therefore actual findings have been recorded in report for client reference.                                          |
| 4.3 | The ride performance test and brake resistance check are only conducted on the 24' Velo Ville model. The other two models are not tested due to their smaller size.                                       |

| 5.  | Shipping Marks & Packaging                                                                                                                                                                                       |
|-----|------------------------------------------------------------------------------------------------------------------------------------------------------------------------------------------------------------------|
| 5.1 | For all items: Packing instructions details was not available form client; therefore, actual findings have been recorded in report for<br>client reference. For details refer to below attached photo.           |
|     | For All three models, 100% of the inspected cartons were observed with model specification label and "Operateur bicycode". Hence actual findings have been recorded. For details refer to below-attached photos. |
| 5.3 | Assembly with (Box) necessary protective items with the model - Saddle, Basket, Front/ Rear reflector lights, Seat Post, Pedal set, 2 Allen keys and multi spanner set, & Manual.                                |