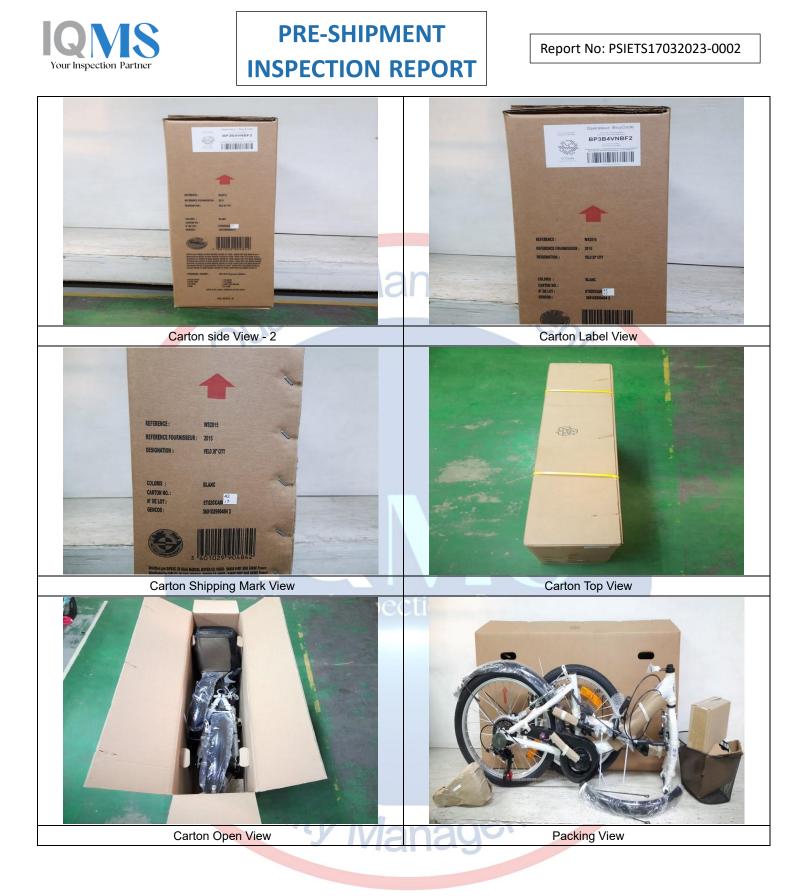

| 5.  | Shipping Marks & Packaging                                                                                                                                                                                       |
|-----|------------------------------------------------------------------------------------------------------------------------------------------------------------------------------------------------------------------|
| 5.1 | For all items: Packing instructions details was not available form client; therefore, actual findings have been recorded in report for<br>client reference. For details refer to below attached photo.           |
|     | For All three models, 100% of the inspected cartons were observed with model specification label and "Operateur bicycode". Hence actual findings have been recorded. For details refer to below-attached photos. |
| 5.3 | Assembly with (Box) necessary protective items with the model - Saddle, Basket, Front/ Rear reflector lights, Seat Post, Pedal set, 2 Allen keys and multi spanner set, & Manual.                                |

|        |                                                                                                             |                                                  | Conform / Not Conform / Pend                                                                                                                                                                                                                                                 | iiiig               |
|--------|-------------------------------------------------------------------------------------------------------------|--------------------------------------------------|------------------------------------------------------------------------------------------------------------------------------------------------------------------------------------------------------------------------------------------------------------------------------|---------------------|
|        | Checkpoint / Test                                                                                           | Inspection Level                                 | Inspection Method                                                                                                                                                                                                                                                            | Result              |
| 5.1    | Packing Visual Check                                                                                        | Special Level 2                                  | <ul> <li>Packing method and conditions</li> <li>Retail package artworks</li> <li>Correct content within the package</li> <li>Quantity of items &amp; accessories within the package</li> <li>Presence of correct version of printed literature within the package</li> </ul> | Pending             |
| 5.2    | Shipping Marks                                                                                              | Special Level 2                                  | <ul> <li>Conform with client specifications</li> <li>Shipping marks / labels and their position</li> </ul>                                                                                                                                                                   | Pending             |
| 5.3    | Barcode Visual Check                                                                                        | Special Level 2                                  | <ul> <li>All the barcodes need to be clean</li> <li>Barcode type as requested</li> <li>Positions as per client requirements</li> </ul>                                                                                                                                       | Conform             |
| R      | emarks:                                                                                                     |                                                  |                                                                                                                                                                                                                                                                              |                     |
| 5.1 Fo | or all items: Packing instructions details was<br>ient reference. For details refer to below atta           | not available form clie<br>ached photo.          | ent; therefore, actual findings have been reco                                                                                                                                                                                                                               | rded in report for  |
| 5.2 Fo | or All three models, 100% of the inspected c<br>ct <mark>ual</mark> findings have been recorded. For detail | artons were observed<br>Is refer to below-attack | with model specification label and "Operateu ned photos.                                                                                                                                                                                                                     | r bicycode". Hence  |
| 5.3 As | ss <mark>em</mark> bly with (Box) necessary protective iter<br>Allen keys and multi spanner set, & Manual.  | ns with the model - Sa                           | addle, Basket, Front/ Rear reflector lights, Sea                                                                                                                                                                                                                             | at Post, Pedal set, |

#### 7. INSPECTION RELATED PHOTOS

01. Photo of Packing & Shipping Marks View

01. Item: 16" xxx Girl