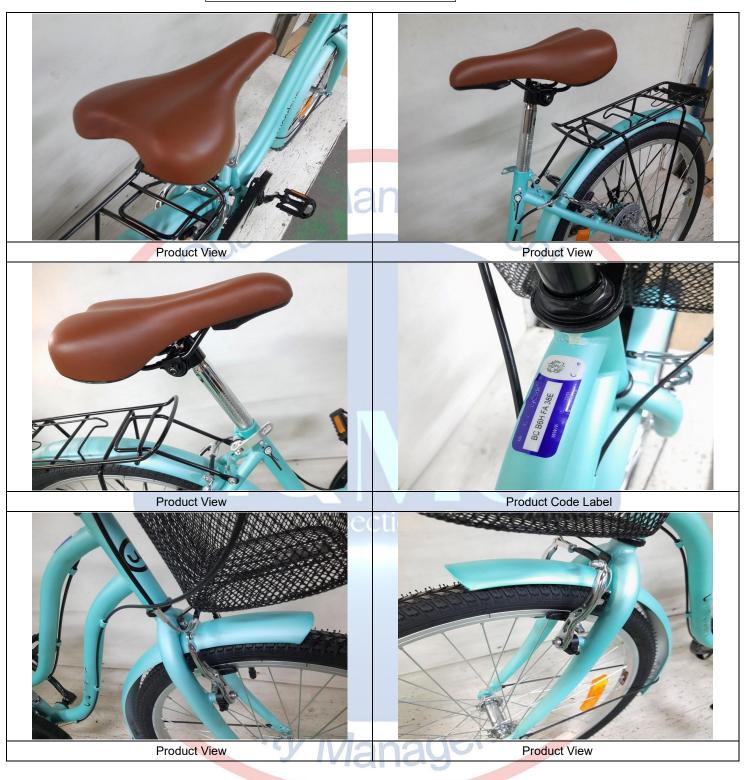

| 3.3 | For all three models, 100% of the inspected pieces were observed compared with Panton, of the inspected pieces were observed with a slight variation of some modules (Model : 20' xxxx – Girl & 24' Velo Ville). Therefore, actual findings have been recorded in the report (refer Product View photos) for reference. |
|-----|-------------------------------------------------------------------------------------------------------------------------------------------------------------------------------------------------------------------------------------------------------------------------------------------------------------------------|
| 3.4 | For all three models reference spec (provided by the supplier) observed with the material inspection checklist did not mention the material model/brand specification. Therefore, actual findings have been recorded.                                                                                                   |

#### Reference Photos of Defects Found

Hit Marks at frame + Dirty Stain at front fork

Report No: PSIETS17032023-0002

Dirty Stain at back Fender (Removable) + Scratch mark at Stem

| 3. STYLE , COLOR & DOCUMENTATION Conform / Not Conform / Pend                                       |                                                                                                                                                                   |                                    |                                                                                |         |  |  |
|-----------------------------------------------------------------------------------------------------|-------------------------------------------------------------------------------------------------------------------------------------------------------------------|------------------------------------|--------------------------------------------------------------------------------|---------|--|--|
| Checkpoint / Test Inspection Le                                                                     |                                                                                                                                                                   | Inspection Level Inspection Method |                                                                                | Result  |  |  |
| Check the Conformity of the Product Compared to the approved Sample & Technical File of the Client. | Special Level                                                                                                                                                     | 1                                  | Same style/materials with<br>approved sample & technical<br>file of the Client | Pending |  |  |
| Remarks:                                                                                            |                                                                                                                                                                   |                                    |                                                                                |         |  |  |
| 3.2 Color reference, designs, placement was availa for details refer to attached photos.            | Color reference, designs, placement was available from client. Therefore, actual findings have been recorded in the report, for details refer to attached photos. |                                    |                                                                                |         |  |  |

Report No: PSIETS17032023-0002

| Discer                                     | rption         | Conform | Not<br>Conform | Pending |
|--------------------------------------------|----------------|---------|----------------|---------|
| The inspected samples were consistent with |                | -       | -              | -       |
| Product Specification                      |                | х       |                |         |
| Submitted sample                           |                | -       |                | х       |
| Color lot check                            |                | х       |                |         |
| Digital photo                              |                | х       |                |         |
| Client Comment                             |                | -       | -              | -       |
| Nil                                        |                |         |                |         |
|                                            |                | nt So   | Nice           | ~       |
|                                            | 16' xxxx Girl  |         |                |         |
|                                            | 20' xxxx Girl  | r -     | -<br>CO        | ~       |
|                                            | 20 XXXX Gill   |         |                |         |
|                                            |                | ntse    |                | ~       |
|                                            | 24' Velo Ville |         |                |         |