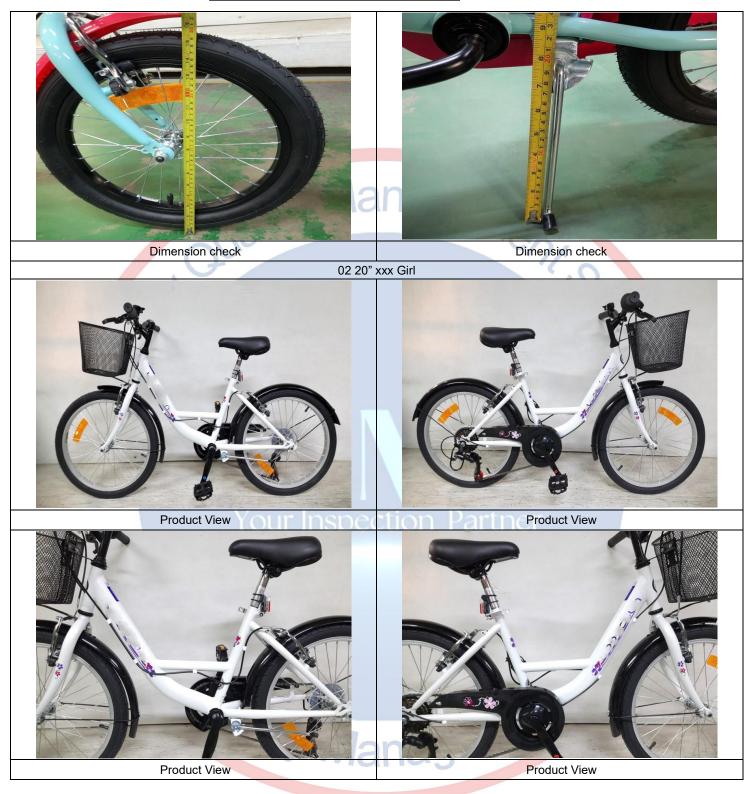

|     | Size Measurement Chart |              |               |               |                   |  |  |  |
|-----|------------------------|--------------|---------------|---------------|-------------------|--|--|--|
| S/N | Measurement Point      | Spec<br>(mm) | 16' xxxx Girl | 20' xxxx Girl | 24' Velo Ville    |  |  |  |
| 1   | Handlebar Length       |              | 480           | 580           | 640               |  |  |  |
| 2   | Stem Length            | -            | 50            | 50            | 90                |  |  |  |
| 3   | Seat Position          |              | 500           | 500           | 650               |  |  |  |
| 4   | Seat tube Length       |              | 180           | 200           | 250               |  |  |  |
| 5   | Wheel Size             | rour         | (16 x 1.75)   | ( SRI- 59)    | 590<br>( SRI- 75) |  |  |  |
| 6   | Wheelbase Length       | -            | 780           | 860           | 100               |  |  |  |
| 7   | Chain Stay Length      | -            | 320           | 360           | 410               |  |  |  |
| 8   | Kickstand Length       | -            | 200           | 220           | 275               |  |  |  |
|     |                        |              |               |               |                   |  |  |  |

#### 7. INSPECTION RELATED PHOTOS

01. Photo of Packing & Shipping Marks View

01. Item: 16" xxx Girl