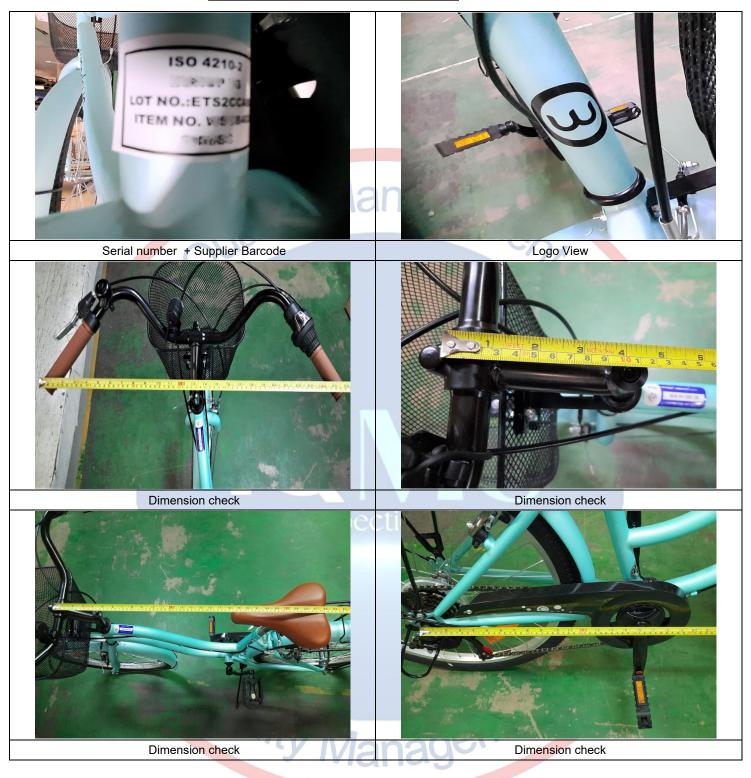

#### 4. DATA MEASUREMENTS & ON -SITE TEST

| 4.1. DATA MEASUREMENTS |                  | Conform / Not Conform / Pending |        |  |  |
|------------------------|------------------|---------------------------------|--------|--|--|
| Checkpoint / Test      | Inspection Level | Inspection Method               | Result |  |  |

Report No: PSIETS17032023-0002

| Check the product | measurement                     | Special Level 1       | <ul> <li>Measurement shall match product<br/>specification of the client.</li> </ul> | Pending            |
|-------------------|---------------------------------|-----------------------|--------------------------------------------------------------------------------------|--------------------|
| Remarks:          |                                 |                       |                                                                                      |                    |
| The ride perfor   | mance test and brake resistance | check are only conduc | cted on the 24' Velo Ville model. The other                                          | two models are not |

|     | Size Measurement Chart |              |               |               |                   |  |  |  |
|-----|------------------------|--------------|---------------|---------------|-------------------|--|--|--|
| S/N | Measurement Point      | Spec<br>(mm) | 16' xxxx Girl | 20' xxxx Girl | 24' Velo Ville    |  |  |  |
| 1   | Handlebar Length       |              | 480           | 580           | 640               |  |  |  |
| 2   | Stem Length            | -            | 50            | 50            | 90                |  |  |  |
| 3   | Seat Position          |              | 500           | 500           | 650               |  |  |  |
| 4   | Seat tube Length       |              | 180           | 200           | 250               |  |  |  |
| 5   | Wheel Size             | rour         | (16 x 1.75)   | ( SRI- 59)    | 590<br>( SRI- 75) |  |  |  |
| 6   | Wheelbase Length       | -            | 780           | 860           | 100               |  |  |  |
| 7   | Chain Stay Length      | -            | 320           | 360           | 410               |  |  |  |
| 8   | Kickstand Length       | -            | 200           | 220           | 275               |  |  |  |
|     |                        |              |               |               |                   |  |  |  |