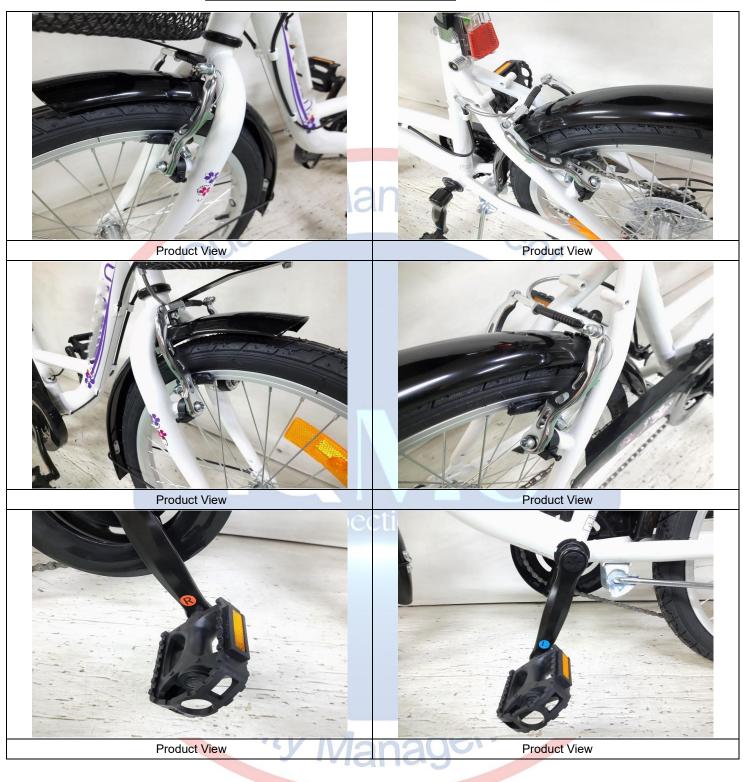

Nil

| 2. | Workmanship |
|----|-------------|
|----|-------------|

| 3.  | Style, Color & Documentation                                                                                                                                                                  |                                                                 |  |  |  |
|-----|-----------------------------------------------------------------------------------------------------------------------------------------------------------------------------------------------|-----------------------------------------------------------------|--|--|--|
| 3.1 | For all three models: No approved / reference samples were available from the client for product conformity check. Therefore, actual findings have been recorded in the report for reference. |                                                                 |  |  |  |
| 3.2 | Color reference, designs, placement was available from client. T details refer to attached photos.                                                                                            | herefore, actual findings have been recorded in the report, for |  |  |  |

| 3.3 | For all three models, 100% of the inspected pieces were observed compared with Panton, of the inspected pieces were observed with a slight variation of some modules (Model : 20' xxxx – Girl & 24' Velo Ville). Therefore, actual findings have been recorded in the report (refer Product View photos) for reference. |
|-----|-------------------------------------------------------------------------------------------------------------------------------------------------------------------------------------------------------------------------------------------------------------------------------------------------------------------------|
| 3.4 | For all three models reference spec (provided by the supplier) observed with the material inspection checklist did not mention the material model/brand specification. Therefore, actual findings have been recorded.                                                                                                   |

#### Reference Photos of Defects Found

Hit Marks at frame + Dirty Stain at front fork

Report No: PSIETS17032023-0002

Dirty Stain at back Fender (Removable) + Scratch mark at Stem

| 3. STYLE , COLOR & DOCUMENTATION Conform / Not Conform / Pend                                       |                                                                                                                                                                   |                                    |                                                                                |         |  |  |
|-----------------------------------------------------------------------------------------------------|-------------------------------------------------------------------------------------------------------------------------------------------------------------------|------------------------------------|--------------------------------------------------------------------------------|---------|--|--|
| Checkpoint / Test Inspection Le                                                                     |                                                                                                                                                                   | Inspection Level Inspection Method |                                                                                | Result  |  |  |
| Check the Conformity of the Product Compared to the approved Sample & Technical File of the Client. | Special Level                                                                                                                                                     | 1                                  | Same style/materials with<br>approved sample & technical<br>file of the Client | Pending |  |  |
| Remarks:                                                                                            |                                                                                                                                                                   |                                    |                                                                                |         |  |  |
| 3.2 Color reference, designs, placement was availa for details refer to attached photos.            | Color reference, designs, placement was available from client. Therefore, actual findings have been recorded in the report, for details refer to attached photos. |                                    |                                                                                |         |  |  |

Report No: PSIETS17032023-0002

| Discer                                     | rption         | Conform | Not<br>Conform | Pending |
|--------------------------------------------|----------------|---------|----------------|---------|
| The inspected samples were consistent with |                | -       | -              | -       |
| Product Specification                      |                | х       |                |         |
| Submitted sample                           |                | -       |                | х       |
| Color lot check                            |                | х       |                |         |
| Digital photo                              |                | х       |                |         |
| Client Comment                             |                | -       | -              | -       |
| Nil                                        |                |         |                |         |
|                                            |                | nt So   | Nice           | ~       |
|                                            | 16' xxxx Girl  |         |                |         |
|                                            | 20' xxxx Girl  | r -     | -<br>CO        | ~       |
|                                            | 20 XXXX Gill   |         |                |         |
|                                            |                | ntse    |                | ~       |
|                                            | 24' Velo Ville |         |                |         |