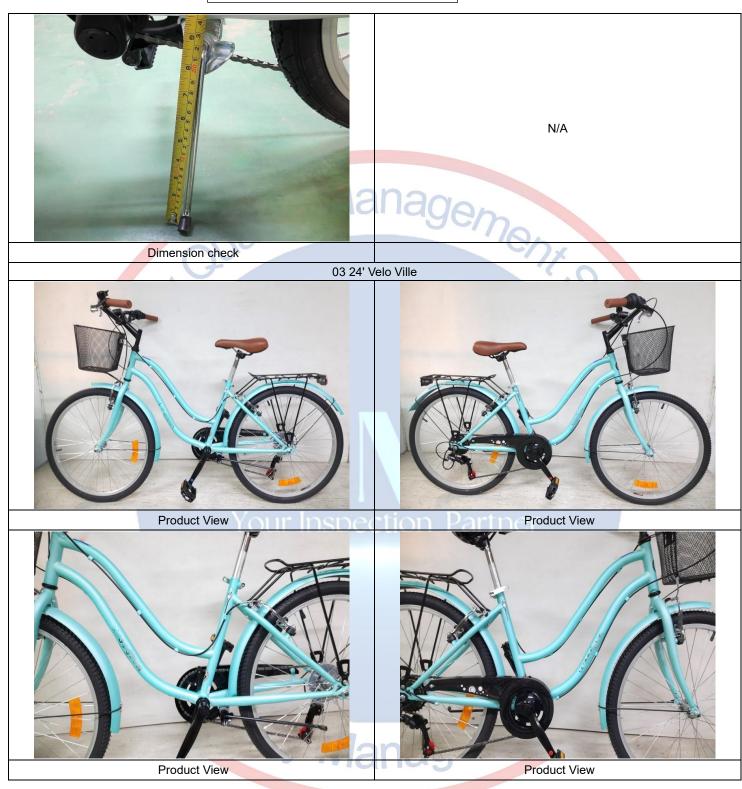

#### 4. DATA MEASUREMENTS & ON -SITE TEST

| 4.1. DATA MEASUREMENTS |                  | Conform / Not Conform / Pending |        |  |  |
|------------------------|------------------|---------------------------------|--------|--|--|
| Checkpoint / Test      | Inspection Level | Inspection Method               | Result |  |  |

Report No: PSIETS17032023-0002

| Check the product | measurement                     | Special Level 1       | <ul> <li>Measurement shall match product<br/>specification of the client.</li> </ul> | Pending            |
|-------------------|---------------------------------|-----------------------|--------------------------------------------------------------------------------------|--------------------|
| Remarks:          |                                 |                       |                                                                                      |                    |
| The ride perfor   | mance test and brake resistance | check are only conduc | cted on the 24' Velo Ville model. The other                                          | two models are not |

|     | Size Measurement Chart |              |               |               |                   |  |  |  |
|-----|------------------------|--------------|---------------|---------------|-------------------|--|--|--|
| S/N | Measurement Point      | Spec<br>(mm) | 16' xxxx Girl | 20' xxxx Girl | 24' Velo Ville    |  |  |  |
| 1   | Handlebar Length       |              | 480           | 580           | 640               |  |  |  |
| 2   | Stem Length            | -            | 50            | 50            | 90                |  |  |  |
| 3   | Seat Position          |              | 500           | 500           | 650               |  |  |  |
| 4   | Seat tube Length       |              | 180           | 200           | 250               |  |  |  |
| 5   | Wheel Size             | rour         | (16 x 1.75)   | ( SRI- 59)    | 590<br>( SRI- 75) |  |  |  |
| 6   | Wheelbase Length       | -            | 780           | 860           | 100               |  |  |  |
| 7   | Chain Stay Length      | -            | 320           | 360           | 410               |  |  |  |
| 8   | Kickstand Length       | -            | 200           | 220           | 275               |  |  |  |
|     |                        |              |               |               |                   |  |  |  |