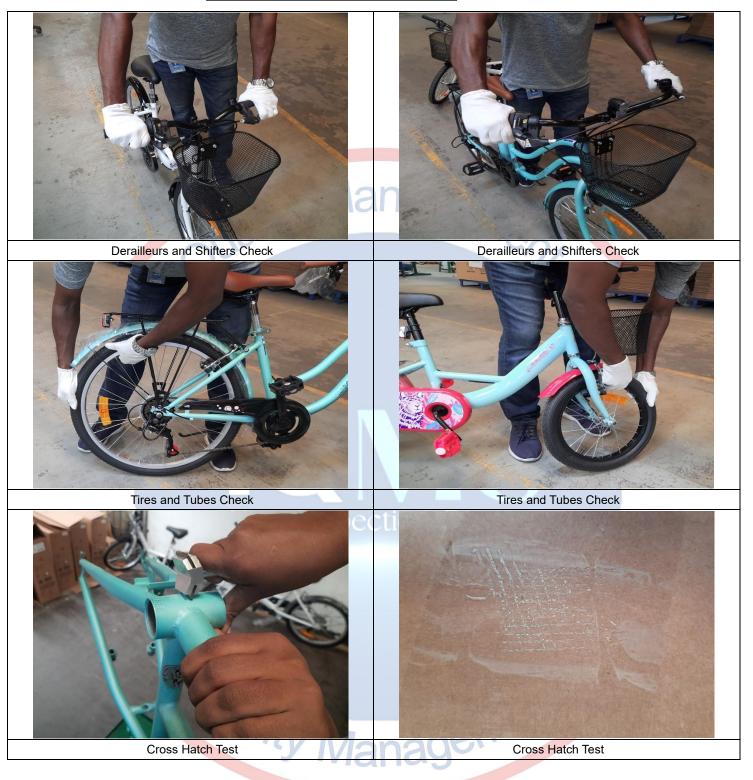

|     | Item Check                     | Specification / Remarks                                                                                                          | Sample<br>Size | Conform      | Not<br>Conform | Pending |
|-----|--------------------------------|----------------------------------------------------------------------------------------------------------------------------------|----------------|--------------|----------------|---------|
| 4.1 | Gross weight and quantity      |                                                                                                                                  | 3              | $\checkmark$ |                |         |
| 4.2 | Torque Checks on Nuts and Bolt | Refer attached chart for<br>specification                                                                                        | 3              | ~            |                |         |
| 4.3 | Derailleurs and shifters       | Check the proper working of<br>derailleurs (rear and front both)<br>and shifters whether the gear<br>are working properly or not | 3              | ~            |                |         |
| 4.4 | Tire Pressure Check            | Measure the tire pressure and compare against specification.                                                                     | 3              | ~            |                |         |

Report No: PSIETS17032023-0002

| 4.5  | Noise and abnormal sound check                       | Stand some meter away from<br>the bicycle, rotate the wheel<br>and check for any abnormal<br>sound                                                                                                                                                                    | 3     | $\checkmark$ |      |  |
|------|------------------------------------------------------|-----------------------------------------------------------------------------------------------------------------------------------------------------------------------------------------------------------------------------------------------------------------------|-------|--------------|------|--|
| 4.6  | Fatigue test                                         | Handbrake- Squeeze the hand<br>brakes 50 times with a force of<br>445 newton<br>Pedals - Spin each pedal in<br>one full rotation 50 times<br>Kickstand - Raise and lower<br>the kickstand 50 times                                                                    | 3     | ~            |      |  |
| 4.7  | Rub test on labels                                   | Perform this test on a larger<br>labels. You'll need two clothes<br>one soaked in water and the<br>other in alcohol. Rub the logo's<br>with each cloth for 15 sec.                                                                                                    | Jem   | ~            |      |  |
| 4.8  | Coating Cross Hatch Test                             | Reported Actual (photo)                                                                                                                                                                                                                                               | 3     |              |      |  |
| 4.9  | Braking system Assembly check                        | Use adhesive tape and a sharp<br>blade for this test. Choose a<br>blemish-free area on the bike<br>and use the blade to make 11<br>horizontal and 11 vertical in a<br>lattice pattern. Each line should<br>be 20 mm long and the cuts<br>should penetrate the coating | 3     |              | anio |  |
| 4.10 | Brake block and brake pad<br>assembly security check | Pay special attention to the<br>cable pinch bolts that secure<br>the brake cable to the lever<br>arm                                                                                                                                                                  | 3     | ~            | e.   |  |
| 4.11 | Braking distance test                                | Models: 24' Velo Ville only                                                                                                                                                                                                                                           | 3     | $\checkmark$ |      |  |
| 4.12 | Paint coating thickness                              | Reported Actual ( photo)                                                                                                                                                                                                                                              | 3     | ✓            |      |  |
| 4.13 | Welded joints                                        |                                                                                                                                                                                                                                                                       | 3     | ✓            |      |  |
| 4.14 | Assembly Dimensions                                  | Reported Actual                                                                                                                                                                                                                                                       | 3     | ✓            |      |  |
| 4.15 | Carton box quality                                   | Bursting strength / thickness<br>layer and other details                                                                                                                                                                                                              | Partr | er 🖌         |      |  |
| 4.16 | Barcode Labels                                       |                                                                                                                                                                                                                                                                       | 3     | ✓            |      |  |
| 4.17 | User manual                                          |                                                                                                                                                                                                                                                                       | 3     | 1            |      |  |
| 4.18 | Check toolkit components                             |                                                                                                                                                                                                                                                                       | 3     | ✓            |      |  |
| 4.19 | Alignment of Fork                                    | Check the alignment of Fork<br>straight or not                                                                                                                                                                                                                        | 3     | ~            | 1.   |  |
| 4.20 | Handle Alignment                                     | Check the Handlebar should be properly aligned                                                                                                                                                                                                                        | 3     | ~            | 5    |  |
| 4.21 | Pedals                                               | Pedals Quality and also check thread on pedals                                                                                                                                                                                                                        | 3     | 1C           |      |  |
| 4.22 | Freewheel and Crankset                               | Check the Quality of Freewheel<br>and Crankset includes their<br>alignment (bent or proper) and<br>their teeth.                                                                                                                                                       | 3     | ent          |      |  |
| 4.23 | Gear Cable (Brake and Derailleur Connecting cable)   | " V Mana                                                                                                                                                                                                                                                              | 3     | ~            |      |  |
| 4.24 | Chain Quality                                        | Brown PPO                                                                                                                                                                                                                                                             | 3     | 1            |      |  |
| 4.25 | Fender                                               | Quality of Mudguards                                                                                                                                                                                                                                                  | 3     | ~            |      |  |
| 4.26 | Wheel (Spoke, Rim and Hub)                           | Check Front and Rear Hub,<br>Spoke and Rim                                                                                                                                                                                                                            | 3     | ~            |      |  |
| 4.27 | Reflectors / Light                                   | Quality of Reflectors                                                                                                                                                                                                                                                 | 3     | ✓            |      |  |
| 4.28 | Frame                                                | General Checking of Frame<br>Quality                                                                                                                                                                                                                                  | 3     | ✓            |      |  |
| 4.29 | Stem                                                 | Check the Quality of Stem                                                                                                                                                                                                                                             | 3     | ✓            |      |  |
| 4.30 | BB set                                               | Check Bottom Bracket for<br>Quality                                                                                                                                                                                                                                   | 3     | ~            |      |  |