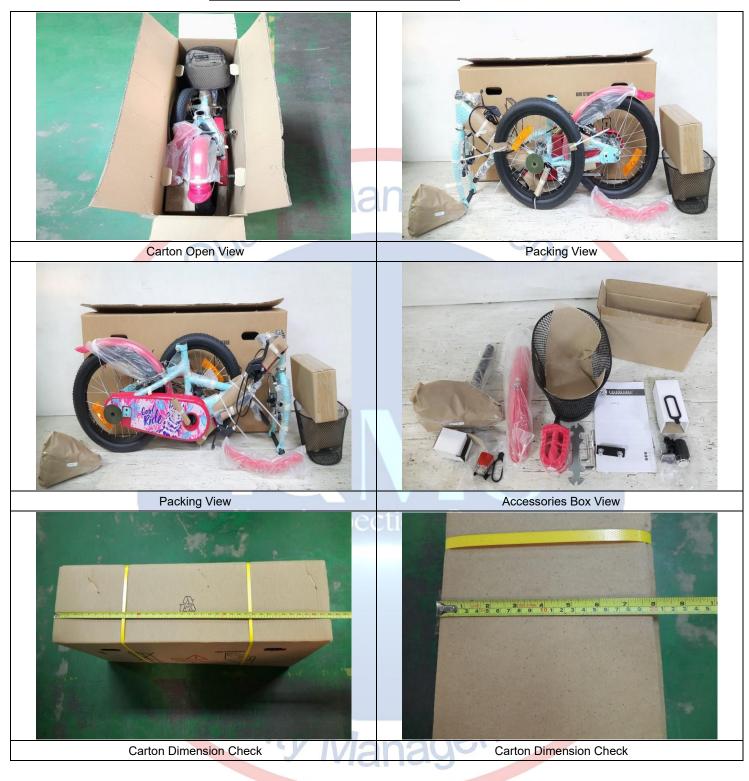

| 5.  | Shipping Marks & Packaging                                                                                                                                                                                       |
|-----|------------------------------------------------------------------------------------------------------------------------------------------------------------------------------------------------------------------|
| 5.1 | For all items: Packing instructions details was not available form client; therefore, actual findings have been recorded in report for<br>client reference. For details refer to below attached photo.           |
|     | For All three models, 100% of the inspected cartons were observed with model specification label and "Operateur bicycode". Hence actual findings have been recorded. For details refer to below-attached photos. |
| 5.3 | Assembly with (Box) necessary protective items with the model - Saddle, Basket, Front/ Rear reflector lights, Seat Post, Pedal set, 2 Allen keys and multi spanner set, & Manual.                                |

|        |                                                                                                             |                                                  | Conform / Not Conform / Pend                                                                                                                                                                                                                                                 | iiiig               |
|--------|-------------------------------------------------------------------------------------------------------------|--------------------------------------------------|------------------------------------------------------------------------------------------------------------------------------------------------------------------------------------------------------------------------------------------------------------------------------|---------------------|
|        | Checkpoint / Test                                                                                           | Inspection Level                                 | Inspection Method                                                                                                                                                                                                                                                            | Result              |
| 5.1    | Packing Visual Check                                                                                        | Special Level 2                                  | <ul> <li>Packing method and conditions</li> <li>Retail package artworks</li> <li>Correct content within the package</li> <li>Quantity of items &amp; accessories within the package</li> <li>Presence of correct version of printed literature within the package</li> </ul> | Pending             |
| 5.2    | Shipping Marks                                                                                              | Special Level 2                                  | <ul> <li>Conform with client specifications</li> <li>Shipping marks / labels and their position</li> </ul>                                                                                                                                                                   | Pending             |
| 5.3    | Barcode Visual Check                                                                                        | Special Level 2                                  | <ul> <li>All the barcodes need to be clean</li> <li>Barcode type as requested</li> <li>Positions as per client requirements</li> </ul>                                                                                                                                       | Conform             |
| R      | emarks:                                                                                                     |                                                  |                                                                                                                                                                                                                                                                              |                     |
| 5.1 Fo | or all items: Packing instructions details was<br>ient reference. For details refer to below atta           | not available form clie<br>ached photo.          | ent; therefore, actual findings have been reco                                                                                                                                                                                                                               | rded in report for  |
| 5.2 Fo | or All three models, 100% of the inspected c<br>ct <mark>ual</mark> findings have been recorded. For detail | artons were observed<br>Is refer to below-attack | with model specification label and "Operateu ned photos.                                                                                                                                                                                                                     | r bicycode". Hence  |
| 5.3 As | ss <mark>em</mark> bly with (Box) necessary protective iter<br>Allen keys and multi spanner set, & Manual.  | ns with the model - Sa                           | addle, Basket, Front/ Rear reflector lights, Sea                                                                                                                                                                                                                             | at Post, Pedal set, |