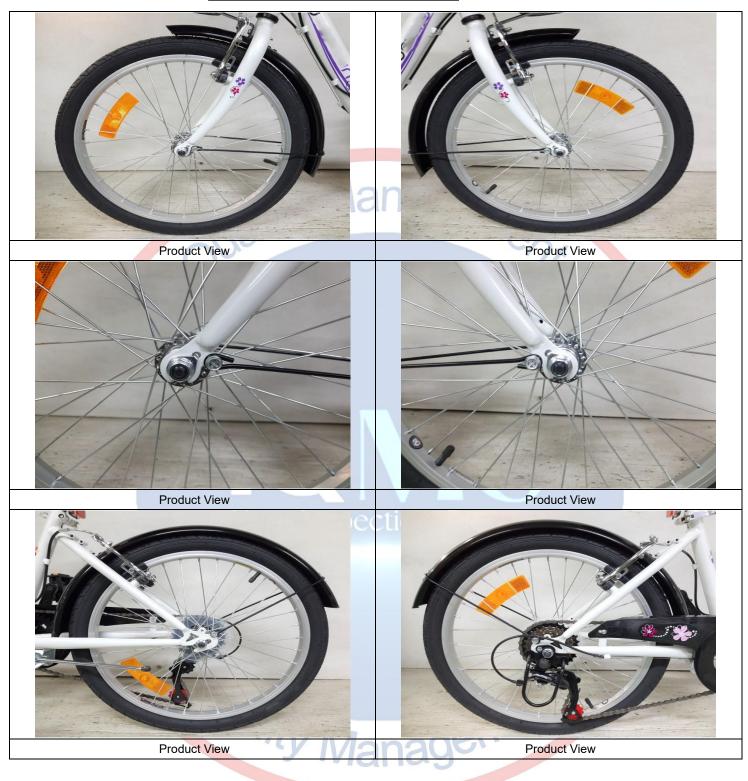

Nil

| 2. | Workmanship |
|----|-------------|
|----|-------------|

| 3.  | Style, Color & Documentation                                                                                                                                                                  |                                                                 |  |  |  |
|-----|-----------------------------------------------------------------------------------------------------------------------------------------------------------------------------------------------|-----------------------------------------------------------------|--|--|--|
| 3.1 | For all three models: No approved / reference samples were available from the client for product conformity check. Therefore, actual findings have been recorded in the report for reference. |                                                                 |  |  |  |
| 3.2 | Color reference, designs, placement was available from client. T details refer to attached photos.                                                                                            | herefore, actual findings have been recorded in the report, for |  |  |  |

| 3.3 | For all three models, 100% of the inspected pieces were observed compared with Panton, of the inspected pieces were observed with a slight variation of some modules (Model : 20' xxxx – Girl & 24' Velo Ville). Therefore, actual findings have been recorded in the report (refer Product View photos) for reference. |
|-----|-------------------------------------------------------------------------------------------------------------------------------------------------------------------------------------------------------------------------------------------------------------------------------------------------------------------------|
| 3.4 | For all three models reference spec (provided by the supplier) observed with the material inspection checklist did not mention the material model/brand specification. Therefore, actual findings have been recorded.                                                                                                   |

#### Reference Photos of Defects Found

Hit Marks at frame + Dirty Stain at front fork

Report No: PSIETS17032023-0002

Dirty Stain at back Fender (Removable) + Scratch mark at Stem

| 3. STYLE , COLOR & DOCUMENTATION Conform / Not Conform / Pend                                       |                                                                                                                                                                   |                                    |                                                                                |         |  |  |
|-----------------------------------------------------------------------------------------------------|-------------------------------------------------------------------------------------------------------------------------------------------------------------------|------------------------------------|--------------------------------------------------------------------------------|---------|--|--|
| Checkpoint / Test Inspection Le                                                                     |                                                                                                                                                                   | Inspection Level Inspection Method |                                                                                | Result  |  |  |
| Check the Conformity of the Product Compared to the approved Sample & Technical File of the Client. | Special Level                                                                                                                                                     | 1                                  | Same style/materials with<br>approved sample & technical<br>file of the Client | Pending |  |  |
| Remarks:                                                                                            |                                                                                                                                                                   |                                    |                                                                                |         |  |  |
| 3.2 Color reference, designs, placement was availa for details refer to attached photos.            | Color reference, designs, placement was available from client. Therefore, actual findings have been recorded in the report, for details refer to attached photos. |                                    |                                                                                |         |  |  |

Report No: PSIETS17032023-0002

| Discer                                     | rption         | Conform | Not<br>Conform | Pending |
|--------------------------------------------|----------------|---------|----------------|---------|
| The inspected samples were consistent with |                | -       | -              | -       |
| Product Specification                      |                | х       |                |         |
| Submitted sample                           |                | -       |                | х       |
| Color lot check                            |                | х       |                |         |
| Digital photo                              |                | х       |                |         |
| Client Comment                             |                | -       | -              | -       |
| Nil                                        |                |         |                |         |
|                                            |                | nt So   | Nice           | ~       |
|                                            | 16' xxxx Girl  |         |                |         |
|                                            | 20' xxxx Girl  | r -     | -<br>CO        | ~       |
|                                            | 20 XXXX Gill   |         |                |         |
|                                            |                | ntse    |                | ~       |
|                                            | 24' Velo Ville |         |                |         |