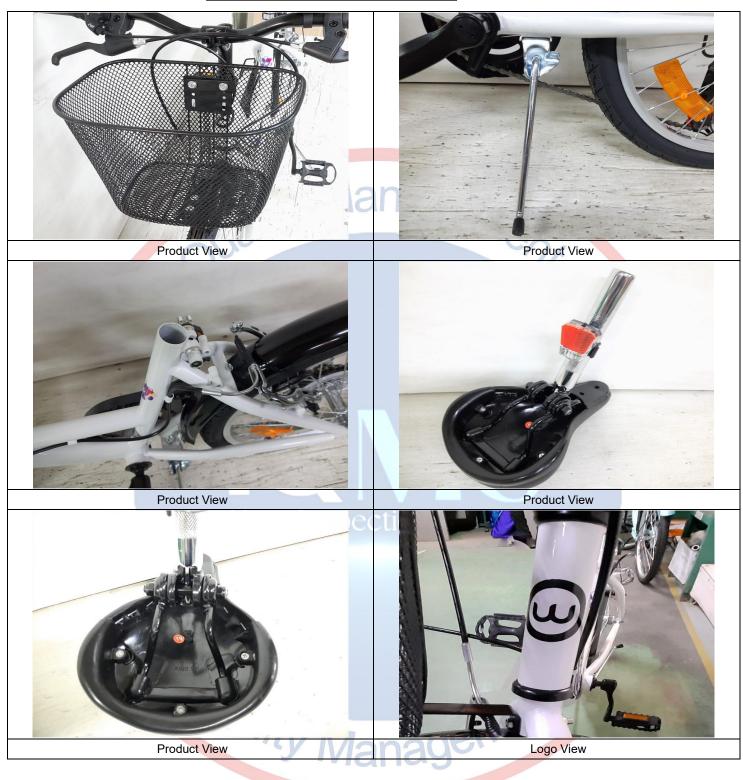

#### Reference Photos of Defects Found

Hit Marks at frame + Dirty Stain at front fork

Report No: PSIETS17032023-0002

Dirty Stain at back Fender (Removable) + Scratch mark at Stem

| 3. STYLE , COLOR & DOCUMENTATION Conform / Not Conform / Pend                                       |                                                                                                                                                                   |                                    |                                                                                |         |  |  |
|-----------------------------------------------------------------------------------------------------|-------------------------------------------------------------------------------------------------------------------------------------------------------------------|------------------------------------|--------------------------------------------------------------------------------|---------|--|--|
| Checkpoint / Test Inspection Le                                                                     |                                                                                                                                                                   | Inspection Level Inspection Method |                                                                                | Result  |  |  |
| Check the Conformity of the Product Compared to the approved Sample & Technical File of the Client. | Special Level                                                                                                                                                     | 1                                  | Same style/materials with<br>approved sample & technical<br>file of the Client | Pending |  |  |
| Remarks:                                                                                            |                                                                                                                                                                   |                                    |                                                                                |         |  |  |
| 3.2 Color reference, designs, placement was availa for details refer to attached photos.            | Color reference, designs, placement was available from client. Therefore, actual findings have been recorded in the report, for details refer to attached photos. |                                    |                                                                                |         |  |  |

Report No: PSIETS17032023-0002

| Discer                                     | rption         | Conform | Not<br>Conform | Pending |
|--------------------------------------------|----------------|---------|----------------|---------|
| The inspected samples were consistent with |                | -       | -              | -       |
| Product Specification                      |                | х       |                |         |
| Submitted sample                           |                | -       |                | х       |
| Color lot check                            |                | х       |                |         |
| Digital photo                              |                | х       |                |         |
| Client Comment                             |                | -       | -              | -       |
| Nil                                        |                |         |                |         |
|                                            |                | nt So   | Nice           | ~       |
|                                            | 16' xxxx Girl  |         |                |         |
|                                            | 20' xxxx Girl  | r -     | -<br>CO        | ~       |
|                                            | 20 XXXX Gill   |         |                |         |
|                                            |                | ntse    |                | ~       |
|                                            | 24' Velo Ville |         |                |         |