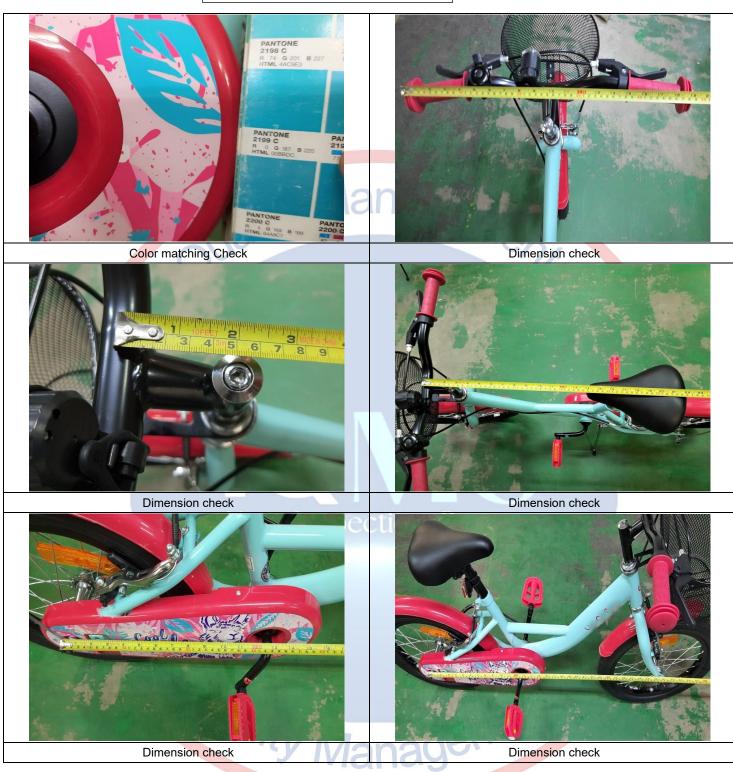

#### 4. DATA MEASUREMENTS & ON -SITE TEST

| 4.1. DATA MEASUREMENTS |                  | Conform / Not Conform / Pending |        |  |  |
|------------------------|------------------|---------------------------------|--------|--|--|
| Checkpoint / Test      | Inspection Level | Inspection Method               | Result |  |  |

Report No: PSIETS17032023-0002

| Check the product | measurement                     | Special Level 1       | <ul> <li>Measurement shall match product<br/>specification of the client.</li> </ul> | Pending            |
|-------------------|---------------------------------|-----------------------|--------------------------------------------------------------------------------------|--------------------|
| Remarks:          |                                 |                       |                                                                                      |                    |
| The ride perfor   | mance test and brake resistance | check are only conduc | cted on the 24' Velo Ville model. The other                                          | two models are not |

|     | Size Measurement Chart |              |               |               |                   |  |  |  |
|-----|------------------------|--------------|---------------|---------------|-------------------|--|--|--|
| S/N | Measurement Point      | Spec<br>(mm) | 16' xxxx Girl | 20' xxxx Girl | 24' Velo Ville    |  |  |  |
| 1   | Handlebar Length       |              | 480           | 580           | 640               |  |  |  |
| 2   | Stem Length            | -            | 50            | 50            | 90                |  |  |  |
| 3   | Seat Position          |              | 500           | 500           | 650               |  |  |  |
| 4   | Seat tube Length       |              | 180           | 200           | 250               |  |  |  |
| 5   | Wheel Size             | rour         | (16 x 1.75)   | ( SRI- 59)    | 590<br>( SRI- 75) |  |  |  |
| 6   | Wheelbase Length       | -            | 780           | 860           | 100               |  |  |  |
| 7   | Chain Stay Length      | -            | 320           | 360           | 410               |  |  |  |
| 8   | Kickstand Length       | -            | 200           | 220           | 275               |  |  |  |
|     |                        |              |               |               |                   |  |  |  |