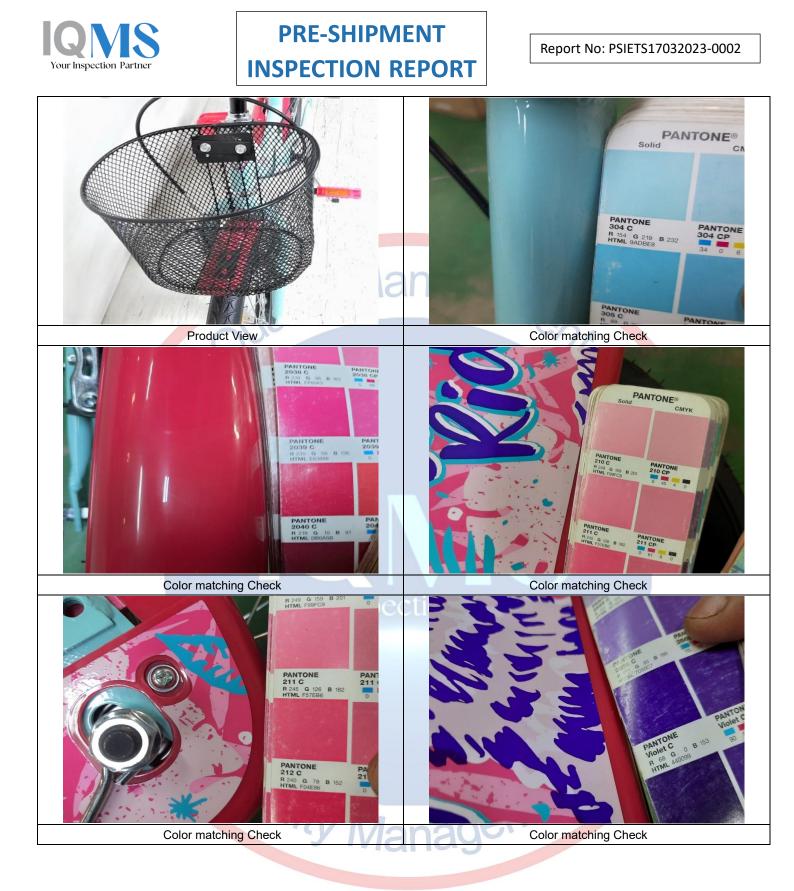

Nil

| 2. | Workmanship |
|----|-------------|
|----|-------------|

| 3.  | Style, Color & Documentation                                                                                                                                                                  |                                                                 |  |  |  |
|-----|-----------------------------------------------------------------------------------------------------------------------------------------------------------------------------------------------|-----------------------------------------------------------------|--|--|--|
| 3.1 | For all three models: No approved / reference samples were available from the client for product conformity check. Therefore, actual findings have been recorded in the report for reference. |                                                                 |  |  |  |
| 3.2 | Color reference, designs, placement was available from client. T details refer to attached photos.                                                                                            | herefore, actual findings have been recorded in the report, for |  |  |  |

| 3.3 | For all three models, 100% of the inspected pieces were observed compared with Panton, of the inspected pieces were observed with a slight variation of some modules (Model : 20' xxxx – Girl & 24' Velo Ville). Therefore, actual findings have been recorded in the report (refer Product View photos) for reference. |
|-----|-------------------------------------------------------------------------------------------------------------------------------------------------------------------------------------------------------------------------------------------------------------------------------------------------------------------------|
| 3.4 | For all three models reference spec (provided by the supplier) observed with the material inspection checklist did not mention the material model/brand specification. Therefore, actual findings have been recorded.                                                                                                   |

#### Reference Photos of Defects Found

Hit Marks at frame + Dirty Stain at front fork

Report No: PSIETS17032023-0002

Dirty Stain at back Fender (Removable) + Scratch mark at Stem

| 3. STYLE , COLOR & DOCUMENTATION Conform / Not Conform / Pend                                       |                                                                                                                                                                   |                                    |                                                                                |         |  |  |
|-----------------------------------------------------------------------------------------------------|-------------------------------------------------------------------------------------------------------------------------------------------------------------------|------------------------------------|--------------------------------------------------------------------------------|---------|--|--|
| Checkpoint / Test Inspection Le                                                                     |                                                                                                                                                                   | Inspection Level Inspection Method |                                                                                | Result  |  |  |
| Check the Conformity of the Product Compared to the approved Sample & Technical File of the Client. | Special Level                                                                                                                                                     | 1                                  | Same style/materials with<br>approved sample & technical<br>file of the Client | Pending |  |  |
| Remarks:                                                                                            |                                                                                                                                                                   |                                    |                                                                                |         |  |  |
| 3.2 Color reference, designs, placement was availa for details refer to attached photos.            | Color reference, designs, placement was available from client. Therefore, actual findings have been recorded in the report, for details refer to attached photos. |                                    |                                                                                |         |  |  |

Report No: PSIETS17032023-0002

| Discer                                     | rption         | Conform | Not<br>Conform | Pending |
|--------------------------------------------|----------------|---------|----------------|---------|
| The inspected samples were consistent with |                | -       | -              | -       |
| Product Specification                      |                | х       |                |         |
| Submitted sample                           |                | -       |                | х       |
| Color lot check                            |                | х       |                |         |
| Digital photo                              |                | х       |                |         |
| Client Comment                             |                | -       | -              | -       |
| Nil                                        |                |         |                |         |
|                                            |                | nt So   | Nice           | ~       |
|                                            | 16' xxxx Girl  |         |                |         |
|                                            | 20' xxxx Girl  | r -     | -<br>CO        | ~       |
|                                            | 20 XXXX Gill   |         |                |         |
|                                            |                | ntse    |                | ~       |
|                                            | 24' Velo Ville |         |                |         |