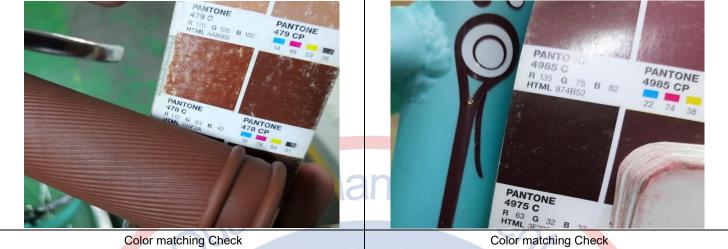

| 3.3 | For all three models, 100% of the inspected pieces were observed compared with Panton, of the inspected pieces were observed with a slight variation of some modules (Model : 20' xxxx – Girl & 24' Velo Ville). Therefore, actual findings have been recorded in the report (refer Product View photos) for reference. |
|-----|-------------------------------------------------------------------------------------------------------------------------------------------------------------------------------------------------------------------------------------------------------------------------------------------------------------------------|
| 3.4 | For all three models reference spec (provided by the supplier) observed with the material inspection checklist did not mention the material model/brand specification. Therefore, actual findings have been recorded.                                                                                                   |