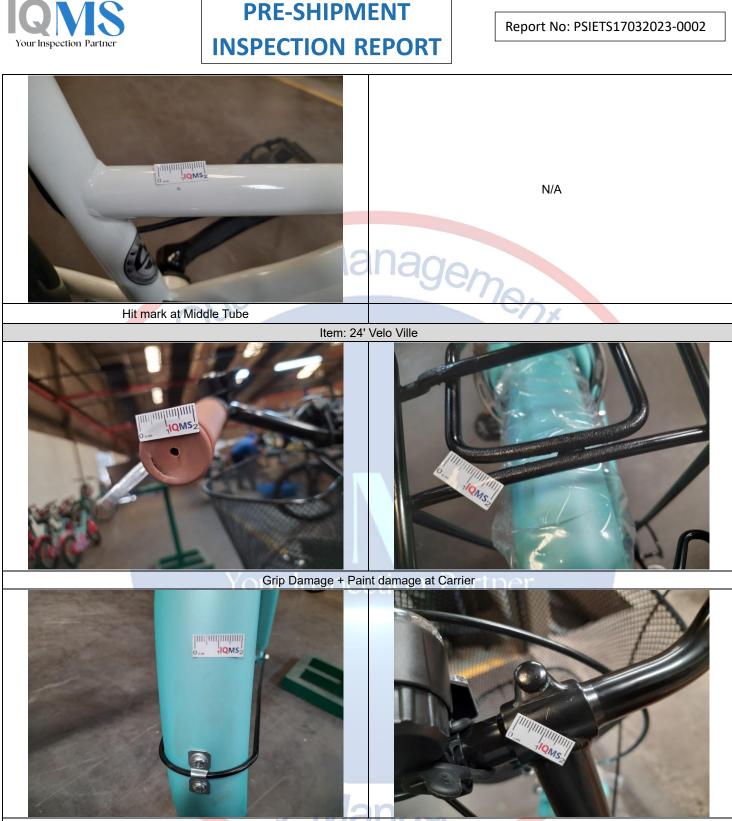

#### Reference Photos of Defects Found

Hit Marks at frame + Dirty Stain at front fork

Report No: PSIETS17032023-0002

Dirty Stain at back Fender (Removable) + Scratch mark at Stem

| 3. STYLE , COLOR & DOCUMENTATION Conform / Not Conform / Pend                                       |                                                                                                                                                                   |                                    |                                                                                |         |  |  |
|-----------------------------------------------------------------------------------------------------|-------------------------------------------------------------------------------------------------------------------------------------------------------------------|------------------------------------|--------------------------------------------------------------------------------|---------|--|--|
| Checkpoint / Test Inspection Le                                                                     |                                                                                                                                                                   | Inspection Level Inspection Method |                                                                                | Result  |  |  |
| Check the Conformity of the Product Compared to the approved Sample & Technical File of the Client. | Special Level                                                                                                                                                     | 1                                  | Same style/materials with<br>approved sample & technical<br>file of the Client | Pending |  |  |
| Remarks:                                                                                            |                                                                                                                                                                   |                                    |                                                                                |         |  |  |
| 3.2 Color reference, designs, placement was availa for details refer to attached photos.            | Color reference, designs, placement was available from client. Therefore, actual findings have been recorded in the report, for details refer to attached photos. |                                    |                                                                                |         |  |  |