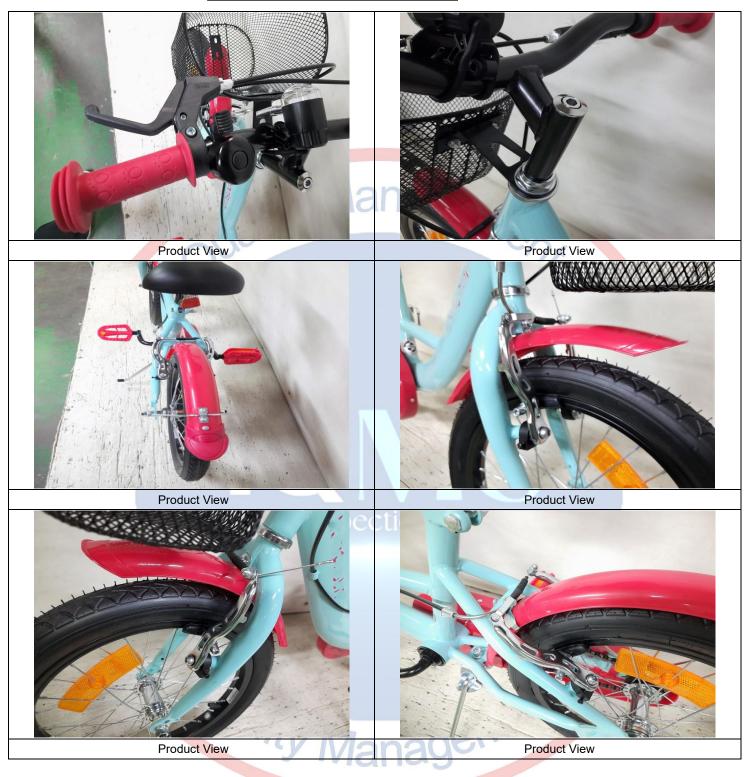

Nil

| 2. | Workmanship |
|----|-------------|
|----|-------------|

| 3.  | Style, Color & Documentation                                                                                                                                                                  |                                                                 |  |  |  |
|-----|-----------------------------------------------------------------------------------------------------------------------------------------------------------------------------------------------|-----------------------------------------------------------------|--|--|--|
| 3.1 | For all three models: No approved / reference samples were available from the client for product conformity check. Therefore, actual findings have been recorded in the report for reference. |                                                                 |  |  |  |
| 3.2 | Color reference, designs, placement was available from client. T details refer to attached photos.                                                                                            | herefore, actual findings have been recorded in the report, for |  |  |  |

| 3.3 | For all three models, 100% of the inspected pieces were observed compared with Panton, of the inspected pieces were observed with a slight variation of some modules (Model : 20' xxxx – Girl & 24' Velo Ville). Therefore, actual findings have been recorded in the report (refer Product View photos) for reference. |
|-----|-------------------------------------------------------------------------------------------------------------------------------------------------------------------------------------------------------------------------------------------------------------------------------------------------------------------------|
| 3.4 | For all three models reference spec (provided by the supplier) observed with the material inspection checklist did not mention the material model/brand specification. Therefore, actual findings have been recorded.                                                                                                   |

#### Reference Photos of Defects Found

Hit Marks at frame + Dirty Stain at front fork

Report No: PSIETS17032023-0002

Dirty Stain at back Fender (Removable) + Scratch mark at Stem

| 3. STYLE , COLOR & DOCUMENTATION Conform / Not Conform / Pend                                       |                                                                                                                                                                   |                                    |                                                                                |         |  |  |
|-----------------------------------------------------------------------------------------------------|-------------------------------------------------------------------------------------------------------------------------------------------------------------------|------------------------------------|--------------------------------------------------------------------------------|---------|--|--|
| Checkpoint / Test Inspection Le                                                                     |                                                                                                                                                                   | Inspection Level Inspection Method |                                                                                | Result  |  |  |
| Check the Conformity of the Product Compared to the approved Sample & Technical File of the Client. | Special Level                                                                                                                                                     | 1                                  | Same style/materials with<br>approved sample & technical<br>file of the Client | Pending |  |  |
| Remarks:                                                                                            |                                                                                                                                                                   |                                    |                                                                                |         |  |  |
| 3.2 Color reference, designs, placement was availa for details refer to attached photos.            | Color reference, designs, placement was available from client. Therefore, actual findings have been recorded in the report, for details refer to attached photos. |                                    |                                                                                |         |  |  |

Report No: PSIETS17032023-0002

| Discer                                     | rption         | Conform | Not<br>Conform | Pending |
|--------------------------------------------|----------------|---------|----------------|---------|
| The inspected samples were consistent with |                | -       | -              | -       |
| Product Specification                      |                | х       |                |         |
| Submitted sample                           |                | -       |                | х       |
| Color lot check                            |                | х       |                |         |
| Digital photo                              |                | х       |                |         |
| Client Comment                             |                | -       | -              | -       |
| Nil                                        |                |         |                |         |
|                                            |                | nt So   | Nice           | ~       |
|                                            | 16' xxxx Girl  |         |                |         |
|                                            | 20' xxxx Girl  | r -     | -<br>CO        | ~       |
|                                            | 20 XXXX Gill   |         |                |         |
|                                            |                | ntse    |                | ~       |
|                                            | 24' Velo Ville |         |                |         |