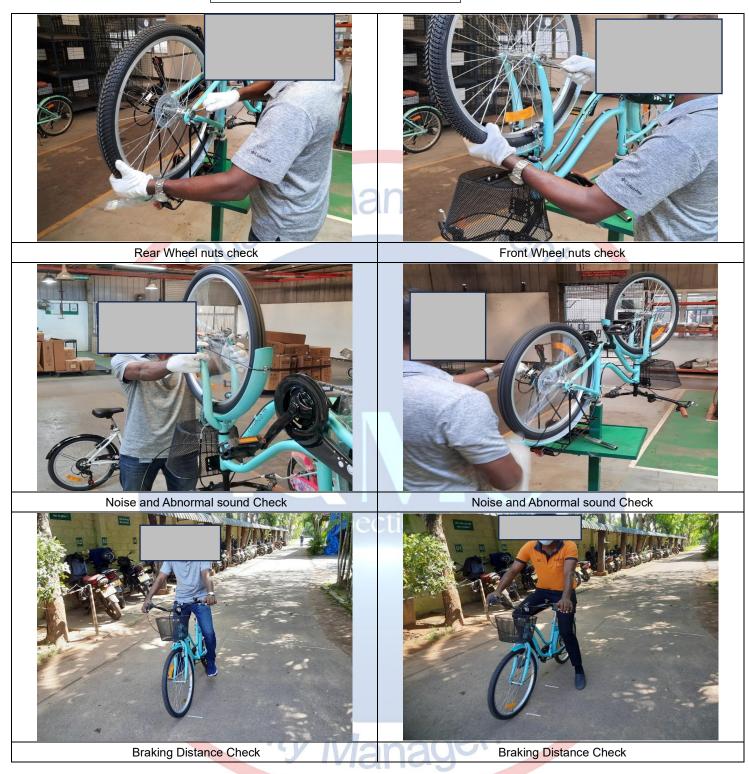

4.3 tested due to their smaller size.

|                |     |               |           | Brake re | esistance check |           |
|----------------|-----|---------------|-----------|----------|-----------------|-----------|
| Item No:       |     | Specification |           |          | Actua           | l - Dry   |
|                |     |               |           |          | Both            | Rear only |
|                |     |               | Co        | ndition  | 2.011           | 2.16      |
|                |     | 25            | Both      | 1.52     | C/h             |           |
| 24' Velo Ville | Dry | 16            | Rear only | 3.05     | 1.67            | 2.43      |
|                | Wat | 25            | Both      | 2.13     | 1.72            | 2.87      |
|                | Wet | 16            | Rear only | 4.57     |                 | 2.01      |

| 4.2. ON – SITE TEST                                |                  | Conform / Not Conform / Pen                                                                        | ding    |
|----------------------------------------------------|------------------|----------------------------------------------------------------------------------------------------|---------|
| Checkpoint / Test                                  | Inspection Level | Inspection Method                                                                                  | Result  |
| Check the product functional and performance level | Special Level 1  | All the functional and performance<br>check shall match product<br>specification of the client and | Conform |
| Remarks:                                           |                  |                                                                                                    |         |

|     | Item Check                     | Specification / Remarks                                                                                                          | Sample<br>Size | Conform      | Not<br>Conform | Pending |
|-----|--------------------------------|----------------------------------------------------------------------------------------------------------------------------------|----------------|--------------|----------------|---------|
| 4.1 | Gross weight and quantity      |                                                                                                                                  | 3              | $\checkmark$ |                |         |
| 4.2 | Torque Checks on Nuts and Bolt | Refer attached chart for<br>specification                                                                                        | 3              | ~            |                |         |
| 4.3 | Derailleurs and shifters       | Check the proper working of<br>derailleurs (rear and front both)<br>and shifters whether the gear<br>are working properly or not | 3              | ~            |                |         |
| 4.4 | Tire Pressure Check            | Measure the tire pressure and compare against specification.                                                                     | 3              | ~            |                |         |

Report No: PSIETS17032023-0002

| 4.5  | Noise and abnormal sound check                       | Stand some meter away from<br>the bicycle, rotate the wheel<br>and check for any abnormal<br>sound                                                                                                                                                                    | 3     | $\checkmark$ |      |  |
|------|------------------------------------------------------|-----------------------------------------------------------------------------------------------------------------------------------------------------------------------------------------------------------------------------------------------------------------------|-------|--------------|------|--|
| 4.6  | Fatigue test                                         | Handbrake- Squeeze the hand<br>brakes 50 times with a force of<br>445 newton<br>Pedals - Spin each pedal in<br>one full rotation 50 times<br>Kickstand - Raise and lower<br>the kickstand 50 times                                                                    | 3     | ~            |      |  |
| 4.7  | Rub test on labels                                   | Perform this test on a larger<br>labels. You'll need two clothes<br>one soaked in water and the<br>other in alcohol. Rub the logo's<br>with each cloth for 15 sec.                                                                                                    | Jem   | ~            |      |  |
| 4.8  | Coating Cross Hatch Test                             | Reported Actual (photo)                                                                                                                                                                                                                                               | 3     |              |      |  |
| 4.9  | Braking system Assembly check                        | Use adhesive tape and a sharp<br>blade for this test. Choose a<br>blemish-free area on the bike<br>and use the blade to make 11<br>horizontal and 11 vertical in a<br>lattice pattern. Each line should<br>be 20 mm long and the cuts<br>should penetrate the coating | 3     |              | anio |  |
| 4.10 | Brake block and brake pad<br>assembly security check | Pay special attention to the<br>cable pinch bolts that secure<br>the brake cable to the lever<br>arm                                                                                                                                                                  | 3     | ~            | e.   |  |
| 4.11 | Braking distance test                                | Models: 24' Velo Ville only                                                                                                                                                                                                                                           | 3     | $\checkmark$ |      |  |
| 4.12 | Paint coating thickness                              | Reported Actual ( photo)                                                                                                                                                                                                                                              | 3     | ✓            |      |  |
| 4.13 | Welded joints                                        |                                                                                                                                                                                                                                                                       | 3     | ✓            |      |  |
| 4.14 | Assembly Dimensions                                  | Reported Actual                                                                                                                                                                                                                                                       | 3     | ✓            |      |  |
| 4.15 | Carton box quality                                   | Bursting strength / thickness<br>layer and other details                                                                                                                                                                                                              | Partr | er 🖌         |      |  |
| 4.16 | Barcode Labels                                       |                                                                                                                                                                                                                                                                       | 3     | ✓            |      |  |
| 4.17 | User manual                                          |                                                                                                                                                                                                                                                                       | 3     | 1            |      |  |
| 4.18 | Check toolkit components                             |                                                                                                                                                                                                                                                                       | 3     | ✓            |      |  |
| 4.19 | Alignment of Fork                                    | Check the alignment of Fork<br>straight or not                                                                                                                                                                                                                        | 3     | ~            | 1.   |  |
| 4.20 | Handle Alignment                                     | Check the Handlebar should be properly aligned                                                                                                                                                                                                                        | 3     | ~            | 5    |  |
| 4.21 | Pedals                                               | Pedals Quality and also check thread on pedals                                                                                                                                                                                                                        | 3     | 1C           |      |  |
| 4.22 | Freewheel and Crankset                               | Check the Quality of Freewheel<br>and Crankset includes their<br>alignment (bent or proper) and<br>their teeth.                                                                                                                                                       | 3     | ent          |      |  |
| 4.23 | Gear Cable (Brake and Derailleur Connecting cable)   | " V Mana                                                                                                                                                                                                                                                              | 3     | ~            |      |  |
| 4.24 | Chain Quality                                        | Brown PPO                                                                                                                                                                                                                                                             | 3     | 1            |      |  |
| 4.25 | Fender                                               | Quality of Mudguards                                                                                                                                                                                                                                                  | 3     | ~            |      |  |
| 4.26 | Wheel (Spoke, Rim and Hub)                           | Check Front and Rear Hub,<br>Spoke and Rim                                                                                                                                                                                                                            | 3     | ~            |      |  |
| 4.27 | Reflectors / Light                                   | Quality of Reflectors                                                                                                                                                                                                                                                 | 3     | ✓            |      |  |
| 4.28 | Frame                                                | General Checking of Frame<br>Quality                                                                                                                                                                                                                                  | 3     | ✓            |      |  |
| 4.29 | Stem                                                 | Check the Quality of Stem                                                                                                                                                                                                                                             | 3     | ✓            |      |  |
| 4.30 | BB set                                               | Check Bottom Bracket for<br>Quality                                                                                                                                                                                                                                   | 3     | ~            |      |  |