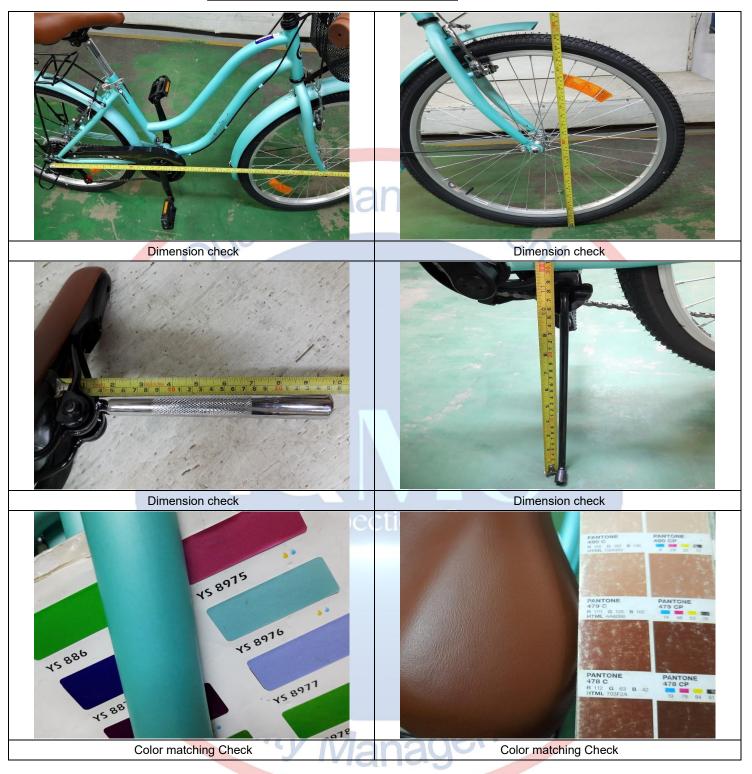

|     | Size Measurement Chart |              |               |               |                   |  |  |  |
|-----|------------------------|--------------|---------------|---------------|-------------------|--|--|--|
| S/N | Measurement Point      | Spec<br>(mm) | 16' xxxx Girl | 20' xxxx Girl | 24' Velo Ville    |  |  |  |
| 1   | Handlebar Length       |              | 480           | 580           | 640               |  |  |  |
| 2   | Stem Length            | -            | 50            | 50            | 90                |  |  |  |
| 3   | Seat Position          |              | 500           | 500           | 650               |  |  |  |
| 4   | Seat tube Length       |              | 180           | 200           | 250               |  |  |  |
| 5   | Wheel Size             | rour         | (16 x 1.75)   | ( SRI- 59)    | 590<br>( SRI- 75) |  |  |  |
| 6   | Wheelbase Length       | -            | 780           | 860           | 100               |  |  |  |
| 7   | Chain Stay Length      | -            | 320           | 360           | 410               |  |  |  |
| 8   | Kickstand Length       | -            | 200           | 220           | 275               |  |  |  |
|     |                        |              |               |               |                   |  |  |  |

| 3.3 | For all three models, 100% of the inspected pieces were observed compared with Panton, of the inspected pieces were observed with a slight variation of some modules (Model : 20' xxxx – Girl & 24' Velo Ville). Therefore, actual findings have been recorded in the report (refer Product View photos) for reference. |
|-----|-------------------------------------------------------------------------------------------------------------------------------------------------------------------------------------------------------------------------------------------------------------------------------------------------------------------------|
| 3.4 | For all three models reference spec (provided by the supplier) observed with the material inspection checklist did not mention the material model/brand specification. Therefore, actual findings have been recorded.                                                                                                   |