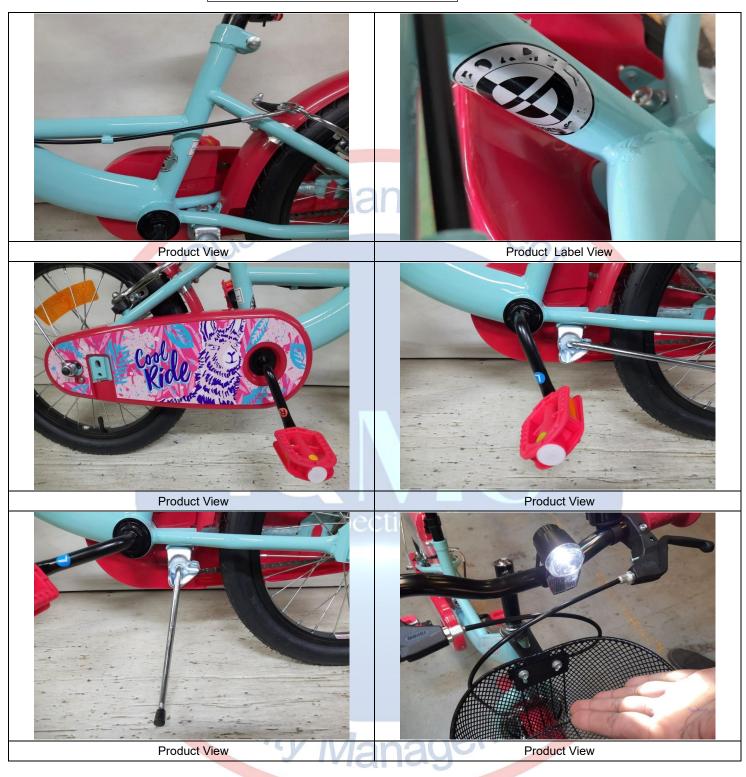

Nil

| 2. | Workmanship |
|----|-------------|
|----|-------------|

| 3.  | Style, Color & Documentation                                                                                                                                                                  |                                                                 |  |  |  |
|-----|-----------------------------------------------------------------------------------------------------------------------------------------------------------------------------------------------|-----------------------------------------------------------------|--|--|--|
| 3.1 | For all three models: No approved / reference samples were available from the client for product conformity check. Therefore, actual findings have been recorded in the report for reference. |                                                                 |  |  |  |
| 3.2 | Color reference, designs, placement was available from client. T details refer to attached photos.                                                                                            | herefore, actual findings have been recorded in the report, for |  |  |  |

| 3.3 | For all three models, 100% of the inspected pieces were observed compared with Panton, of the inspected pieces were observed with a slight variation of some modules (Model : 20' xxxx – Girl & 24' Velo Ville). Therefore, actual findings have been recorded in the report (refer Product View photos) for reference. |
|-----|-------------------------------------------------------------------------------------------------------------------------------------------------------------------------------------------------------------------------------------------------------------------------------------------------------------------------|
| 3.4 | For all three models reference spec (provided by the supplier) observed with the material inspection checklist did not mention the material model/brand specification. Therefore, actual findings have been recorded.                                                                                                   |

#### Reference Photos of Defects Found

Hit Marks at frame + Dirty Stain at front fork

Report No: PSIETS17032023-0002

Dirty Stain at back Fender (Removable) + Scratch mark at Stem

| 3. STYLE , COLOR & DOCUMENTATION Conform / Not Conform / Pend                                       |                                                                                                                                                                   |                                    |                                                                                |         |  |  |
|-----------------------------------------------------------------------------------------------------|-------------------------------------------------------------------------------------------------------------------------------------------------------------------|------------------------------------|--------------------------------------------------------------------------------|---------|--|--|
| Checkpoint / Test Inspection Le                                                                     |                                                                                                                                                                   | Inspection Level Inspection Method |                                                                                | Result  |  |  |
| Check the Conformity of the Product Compared to the approved Sample & Technical File of the Client. | Special Level                                                                                                                                                     | 1                                  | Same style/materials with<br>approved sample & technical<br>file of the Client | Pending |  |  |
| Remarks:                                                                                            |                                                                                                                                                                   |                                    |                                                                                |         |  |  |
| 3.2 Color reference, designs, placement was availa for details refer to attached photos.            | Color reference, designs, placement was available from client. Therefore, actual findings have been recorded in the report, for details refer to attached photos. |                                    |                                                                                |         |  |  |

Report No: PSIETS17032023-0002

| Discer                                     | rption         | Conform | Not<br>Conform | Pending |
|--------------------------------------------|----------------|---------|----------------|---------|
| The inspected samples were consistent with |                | -       | -              | -       |
| Product Specification                      |                | х       |                |         |
| Submitted sample                           |                | -       |                | х       |
| Color lot check                            |                | х       |                |         |
| Digital photo                              |                | х       |                |         |
| Client Comment                             |                | -       | -              | -       |
| Nil                                        |                |         |                |         |
|                                            |                | nt So   | Nice           | ~       |
|                                            | 16' xxxx Girl  |         |                |         |
|                                            | 20' xxxx Girl  | r -     | -<br>CO        | ~       |
|                                            | 20 XXXX Gill   |         |                |         |
|                                            |                | ntse    |                | ~       |
|                                            | 24' Velo Ville |         |                |         |