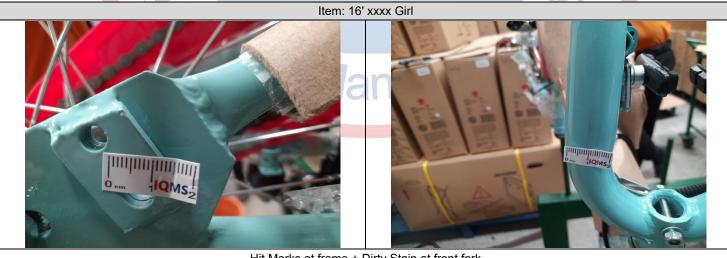

#### Reference Photos of Defects Found

Hit Marks at frame + Dirty Stain at front fork

Report No: PSIETS17032023-0002

Dirty Stain at back Fender (Removable) + Scratch mark at Stem

| 3. STYLE , COLOR & DOCUMENTATION Conform / Not Conform / Pend                                       |                                                                                                                                                                   |                                    |                                                                                |         |  |  |
|-----------------------------------------------------------------------------------------------------|-------------------------------------------------------------------------------------------------------------------------------------------------------------------|------------------------------------|--------------------------------------------------------------------------------|---------|--|--|
| Checkpoint / Test Inspection Le                                                                     |                                                                                                                                                                   | Inspection Level Inspection Method |                                                                                | Result  |  |  |
| Check the Conformity of the Product Compared to the approved Sample & Technical File of the Client. | Special Level                                                                                                                                                     | 1                                  | Same style/materials with<br>approved sample & technical<br>file of the Client | Pending |  |  |
| Remarks:                                                                                            |                                                                                                                                                                   |                                    |                                                                                |         |  |  |
| 3.2 Color reference, designs, placement was availa for details refer to attached photos.            | Color reference, designs, placement was available from client. Therefore, actual findings have been recorded in the report, for details refer to attached photos. |                                    |                                                                                |         |  |  |