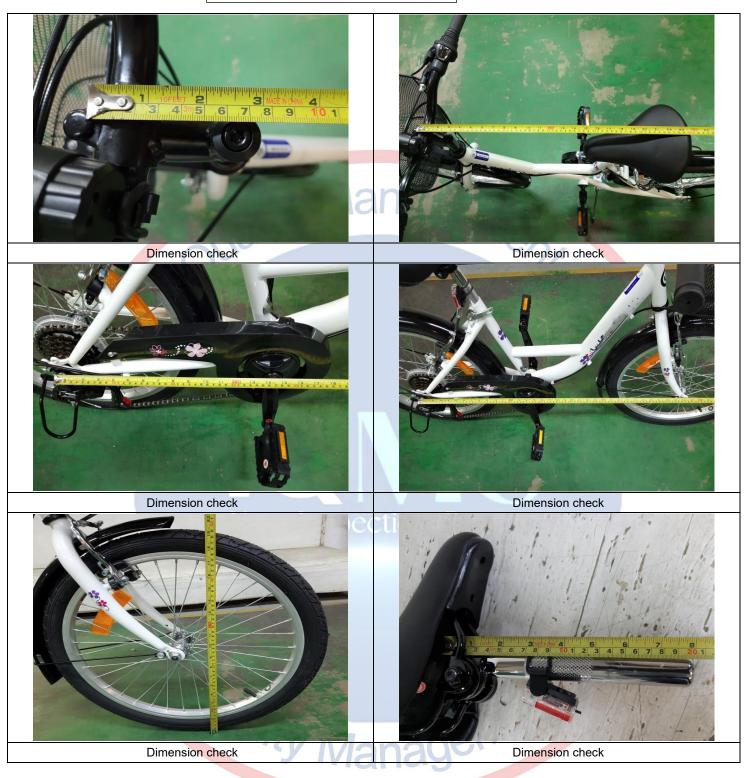

|     | Size Measurement Chart |              |               |               |                   |  |  |  |
|-----|------------------------|--------------|---------------|---------------|-------------------|--|--|--|
| S/N | Measurement Point      | Spec<br>(mm) | 16' xxxx Girl | 20' xxxx Girl | 24' Velo Ville    |  |  |  |
| 1   | Handlebar Length       |              | 480           | 580           | 640               |  |  |  |
| 2   | Stem Length            | -            | 50            | 50            | 90                |  |  |  |
| 3   | Seat Position          |              | 500           | 500           | 650               |  |  |  |
| 4   | Seat tube Length       |              | 180           | 200           | 250               |  |  |  |
| 5   | Wheel Size             | rour         | (16 x 1.75)   | ( SRI- 59)    | 590<br>( SRI- 75) |  |  |  |
| 6   | Wheelbase Length       | -            | 780           | 860           | 100               |  |  |  |
| 7   | Chain Stay Length      | -            | 320           | 360           | 410               |  |  |  |
| 8   | Kickstand Length       | -            | 200           | 220           | 275               |  |  |  |
|     |                        |              |               |               |                   |  |  |  |