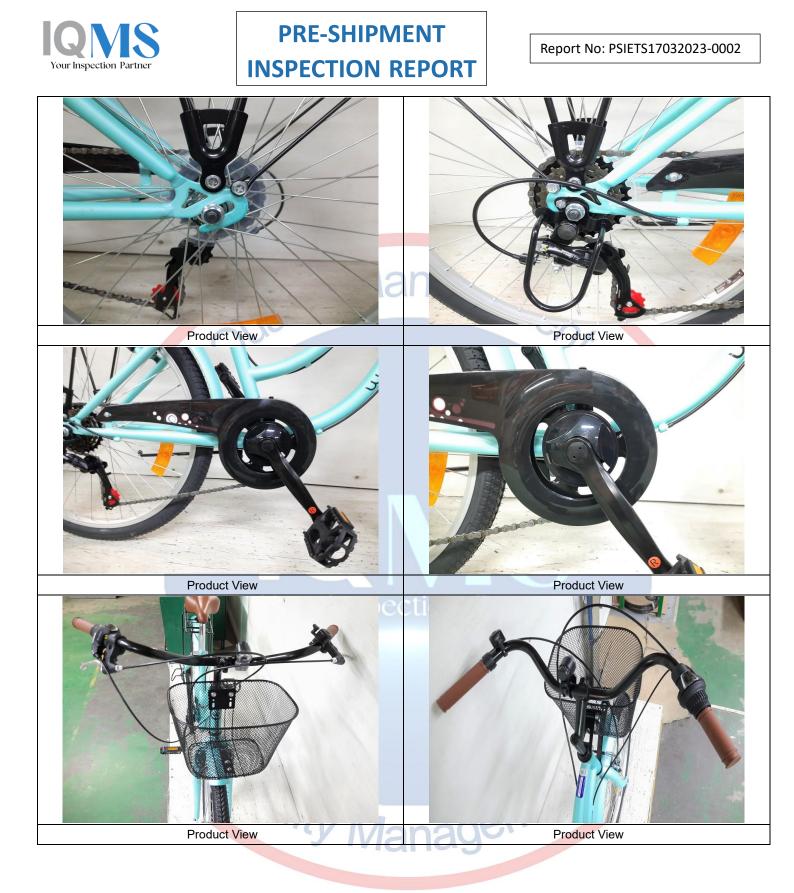

|     | Item Check                     | Specification / Remarks                                                                                                          | Sample<br>Size | Conform      | Not<br>Conform | Pending |
|-----|--------------------------------|----------------------------------------------------------------------------------------------------------------------------------|----------------|--------------|----------------|---------|
| 4.1 | Gross weight and quantity      |                                                                                                                                  | 3              | $\checkmark$ |                |         |
| 4.2 | Torque Checks on Nuts and Bolt | Refer attached chart for<br>specification                                                                                        | 3              | ~            |                |         |
| 4.3 | Derailleurs and shifters       | Check the proper working of<br>derailleurs (rear and front both)<br>and shifters whether the gear<br>are working properly or not | 3              | ~            |                |         |
| 4.4 | Tire Pressure Check            | Measure the tire pressure and compare against specification.                                                                     | 3              | ~            |                |         |

Report No: PSIETS17032023-0002

| 4.5  | Noise and abnormal sound check                       | Stand some meter away from<br>the bicycle, rotate the wheel<br>and check for any abnormal<br>sound                                                                                                                                                                    | 3     | $\checkmark$ |      |  |
|------|------------------------------------------------------|-----------------------------------------------------------------------------------------------------------------------------------------------------------------------------------------------------------------------------------------------------------------------|-------|--------------|------|--|
| 4.6  | Fatigue test                                         | Handbrake- Squeeze the hand<br>brakes 50 times with a force of<br>445 newton<br>Pedals - Spin each pedal in<br>one full rotation 50 times<br>Kickstand - Raise and lower<br>the kickstand 50 times                                                                    | 3     | ~            |      |  |
| 4.7  | Rub test on labels                                   | Perform this test on a larger<br>labels. You'll need two clothes<br>one soaked in water and the<br>other in alcohol. Rub the logo's<br>with each cloth for 15 sec.                                                                                                    | Jem   | ~            |      |  |
| 4.8  | Coating Cross Hatch Test                             | Reported Actual (photo)                                                                                                                                                                                                                                               | 3     |              |      |  |
| 4.9  | Braking system Assembly check                        | Use adhesive tape and a sharp<br>blade for this test. Choose a<br>blemish-free area on the bike<br>and use the blade to make 11<br>horizontal and 11 vertical in a<br>lattice pattern. Each line should<br>be 20 mm long and the cuts<br>should penetrate the coating | 3     |              | anio |  |
| 4.10 | Brake block and brake pad<br>assembly security check | Pay special attention to the<br>cable pinch bolts that secure<br>the brake cable to the lever<br>arm                                                                                                                                                                  | 3     | ~            | e.   |  |
| 4.11 | Braking distance test                                | Models: 24' Velo Ville only                                                                                                                                                                                                                                           | 3     | $\checkmark$ |      |  |
| 4.12 | Paint coating thickness                              | Reported Actual ( photo)                                                                                                                                                                                                                                              | 3     | ✓            |      |  |
| 4.13 | Welded joints                                        |                                                                                                                                                                                                                                                                       | 3     | ✓            |      |  |
| 4.14 | Assembly Dimensions                                  | Reported Actual                                                                                                                                                                                                                                                       | 3     | ✓            |      |  |
| 4.15 | Carton box quality                                   | Bursting strength / thickness<br>layer and other details                                                                                                                                                                                                              | Partr | er 🖌         |      |  |
| 4.16 | Barcode Labels                                       |                                                                                                                                                                                                                                                                       | 3     | ✓            |      |  |
| 4.17 | User manual                                          |                                                                                                                                                                                                                                                                       | 3     | 1            |      |  |
| 4.18 | Check toolkit components                             |                                                                                                                                                                                                                                                                       | 3     | ✓            |      |  |
| 4.19 | Alignment of Fork                                    | Check the alignment of Fork<br>straight or not                                                                                                                                                                                                                        | 3     | ~            | 1.   |  |
| 4.20 | Handle Alignment                                     | Check the Handlebar should be properly aligned                                                                                                                                                                                                                        | 3     | ~            | 5    |  |
| 4.21 | Pedals                                               | Pedals Quality and also check thread on pedals                                                                                                                                                                                                                        | 3     | 1C           |      |  |
| 4.22 | Freewheel and Crankset                               | Check the Quality of Freewheel<br>and Crankset includes their<br>alignment (bent or proper) and<br>their teeth.                                                                                                                                                       | 3     | ent          |      |  |
| 4.23 | Gear Cable (Brake and Derailleur Connecting cable)   | " V Mana                                                                                                                                                                                                                                                              | 3     | ~            |      |  |
| 4.24 | Chain Quality                                        | Brown PPO                                                                                                                                                                                                                                                             | 3     | 1            |      |  |
| 4.25 | Fender                                               | Quality of Mudguards                                                                                                                                                                                                                                                  | 3     | ~            |      |  |
| 4.26 | Wheel (Spoke, Rim and Hub)                           | Check Front and Rear Hub,<br>Spoke and Rim                                                                                                                                                                                                                            | 3     | ~            |      |  |
| 4.27 | Reflectors / Light                                   | Quality of Reflectors                                                                                                                                                                                                                                                 | 3     | ✓            |      |  |
| 4.28 | Frame                                                | General Checking of Frame<br>Quality                                                                                                                                                                                                                                  | 3     | ✓            |      |  |
| 4.29 | Stem                                                 | Check the Quality of Stem                                                                                                                                                                                                                                             | 3     | ✓            |      |  |
| 4.30 | BB set                                               | Check Bottom Bracket for<br>Quality                                                                                                                                                                                                                                   | 3     | ~            |      |  |

Report No: PSIETS17032023-0002

| 4.31 | Chain should be Lubricated |                                             | 3 | √ |  |
|------|----------------------------|---------------------------------------------|---|---|--|
| 4.32 | Tyres and Tubes            | Check the Quality of the tyres<br>and tubes | 3 | ~ |  |