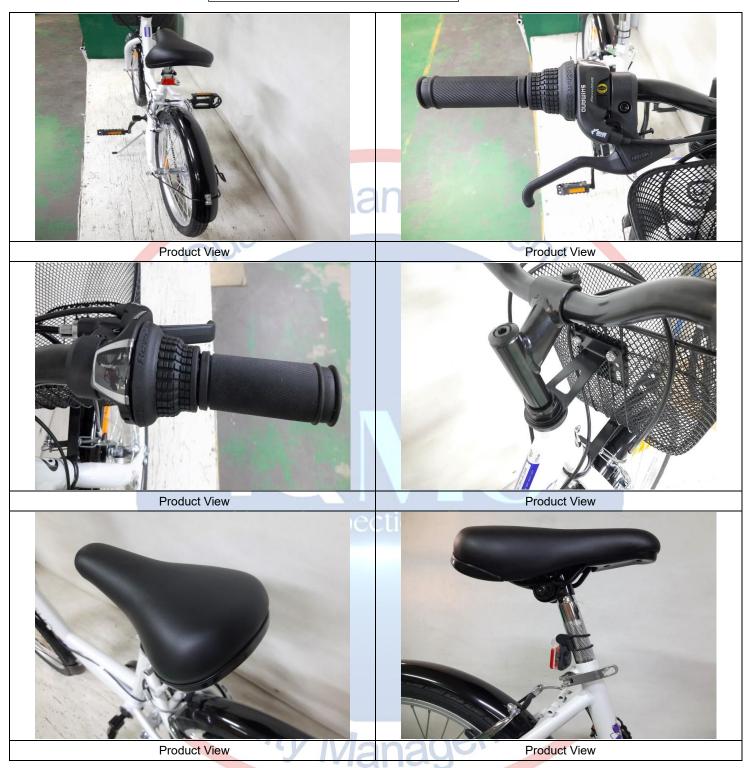

Nil

| 2. | Workmanship |
|----|-------------|
|----|-------------|

| 3.  | Style, Color & Documentation                                                                                                                                                                  |                                                                 |  |  |  |
|-----|-----------------------------------------------------------------------------------------------------------------------------------------------------------------------------------------------|-----------------------------------------------------------------|--|--|--|
| 3.1 | For all three models: No approved / reference samples were available from the client for product conformity check. Therefore, actual findings have been recorded in the report for reference. |                                                                 |  |  |  |
| 3.2 | Color reference, designs, placement was available from client. T details refer to attached photos.                                                                                            | herefore, actual findings have been recorded in the report, for |  |  |  |

| 3.3 | For all three models, 100% of the inspected pieces were observed compared with Panton, of the inspected pieces were observed with a slight variation of some modules (Model : 20' xxxx – Girl & 24' Velo Ville). Therefore, actual findings have been recorded in the report (refer Product View photos) for reference. |
|-----|-------------------------------------------------------------------------------------------------------------------------------------------------------------------------------------------------------------------------------------------------------------------------------------------------------------------------|
| 3.4 | For all three models reference spec (provided by the supplier) observed with the material inspection checklist did not mention the material model/brand specification. Therefore, actual findings have been recorded.                                                                                                   |

#### Reference Photos of Defects Found

Hit Marks at frame + Dirty Stain at front fork

Report No: PSIETS17032023-0002

Dirty Stain at back Fender (Removable) + Scratch mark at Stem

| 3. STYLE , COLOR & DOCUMENTATION Conform / Not Conform / Pend                                       |                                                                                                                                                                   |                                    |                                                                                |         |  |  |
|-----------------------------------------------------------------------------------------------------|-------------------------------------------------------------------------------------------------------------------------------------------------------------------|------------------------------------|--------------------------------------------------------------------------------|---------|--|--|
| Checkpoint / Test Inspection Le                                                                     |                                                                                                                                                                   | Inspection Level Inspection Method |                                                                                | Result  |  |  |
| Check the Conformity of the Product Compared to the approved Sample & Technical File of the Client. | Special Level                                                                                                                                                     | 1                                  | Same style/materials with<br>approved sample & technical<br>file of the Client | Pending |  |  |
| Remarks:                                                                                            |                                                                                                                                                                   |                                    |                                                                                |         |  |  |
| 3.2 Color reference, designs, placement was availa for details refer to attached photos.            | Color reference, designs, placement was available from client. Therefore, actual findings have been recorded in the report, for details refer to attached photos. |                                    |                                                                                |         |  |  |

Report No: PSIETS17032023-0002

| Discer                                     | rption         | Conform | Not<br>Conform | Pending |
|--------------------------------------------|----------------|---------|----------------|---------|
| The inspected samples were consistent with |                | -       | -              | -       |
| Product Specification                      |                | х       |                |         |
| Submitted sample                           |                | -       |                | х       |
| Color lot check                            |                | х       |                |         |
| Digital photo                              |                | х       |                |         |
| Client Comment                             |                | -       | -              | -       |
| Nil                                        |                |         |                |         |
|                                            |                | nt So   | Nice           | ~       |
|                                            | 16' xxxx Girl  |         |                |         |
|                                            | 20' xxxx Girl  | r -     | -<br>CO        | ~       |
|                                            | 20 XXXX Gill   |         |                |         |
|                                            |                | ntse    |                | ~       |
|                                            | 24' Velo Ville |         |                |         |