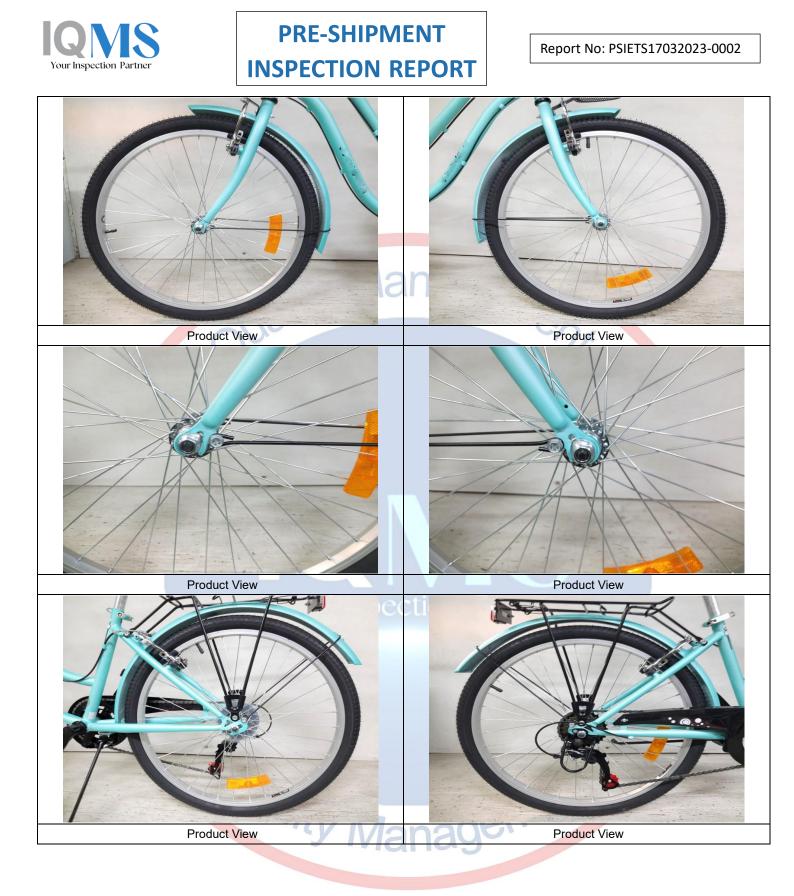

Nil

| 2. | Workmanship |
|----|-------------|
|----|-------------|

| 3.  | Style, Color & Documentation                                                                                                                                                                  |                                                                 |  |  |  |
|-----|-----------------------------------------------------------------------------------------------------------------------------------------------------------------------------------------------|-----------------------------------------------------------------|--|--|--|
| 3.1 | For all three models: No approved / reference samples were available from the client for product conformity check. Therefore, actual findings have been recorded in the report for reference. |                                                                 |  |  |  |
| 3.2 | Color reference, designs, placement was available from client. T details refer to attached photos.                                                                                            | herefore, actual findings have been recorded in the report, for |  |  |  |

| 3.3 | For all three models, 100% of the inspected pieces were observed compared with Panton, of the inspected pieces were observed with a slight variation of some modules (Model : 20' xxxx – Girl & 24' Velo Ville). Therefore, actual findings have been recorded in the report (refer Product View photos) for reference. |
|-----|-------------------------------------------------------------------------------------------------------------------------------------------------------------------------------------------------------------------------------------------------------------------------------------------------------------------------|
| 3.4 | For all three models reference spec (provided by the supplier) observed with the material inspection checklist did not mention the material model/brand specification. Therefore, actual findings have been recorded.                                                                                                   |

|     | Item Check                     | Specification / Remarks                                                                                                          | Sample<br>Size | Conform      | Not<br>Conform | Pending |
|-----|--------------------------------|----------------------------------------------------------------------------------------------------------------------------------|----------------|--------------|----------------|---------|
| 4.1 | Gross weight and quantity      |                                                                                                                                  | 3              | $\checkmark$ |                |         |
| 4.2 | Torque Checks on Nuts and Bolt | Refer attached chart for<br>specification                                                                                        | 3              | ~            |                |         |
| 4.3 | Derailleurs and shifters       | Check the proper working of<br>derailleurs (rear and front both)<br>and shifters whether the gear<br>are working properly or not | 3              | ~            |                |         |
| 4.4 | Tire Pressure Check            | Measure the tire pressure and compare against specification.                                                                     | 3              | ~            |                |         |

Report No: PSIETS17032023-0002

| 4.5  | Noise and abnormal sound check                       | Stand some meter away from<br>the bicycle, rotate the wheel<br>and check for any abnormal<br>sound                                                                                                                                                                    | 3     | $\checkmark$ |      |  |
|------|------------------------------------------------------|-----------------------------------------------------------------------------------------------------------------------------------------------------------------------------------------------------------------------------------------------------------------------|-------|--------------|------|--|
| 4.6  | Fatigue test                                         | Handbrake- Squeeze the hand<br>brakes 50 times with a force of<br>445 newton<br>Pedals - Spin each pedal in<br>one full rotation 50 times<br>Kickstand - Raise and lower<br>the kickstand 50 times                                                                    | 3     | ~            |      |  |
| 4.7  | Rub test on labels                                   | Perform this test on a larger<br>labels. You'll need two clothes<br>one soaked in water and the<br>other in alcohol. Rub the logo's<br>with each cloth for 15 sec.                                                                                                    | Jem   | ~            |      |  |
| 4.8  | Coating Cross Hatch Test                             | Reported Actual (photo)                                                                                                                                                                                                                                               | 3     |              |      |  |
| 4.9  | Braking system Assembly check                        | Use adhesive tape and a sharp<br>blade for this test. Choose a<br>blemish-free area on the bike<br>and use the blade to make 11<br>horizontal and 11 vertical in a<br>lattice pattern. Each line should<br>be 20 mm long and the cuts<br>should penetrate the coating | 3     |              | anio |  |
| 4.10 | Brake block and brake pad<br>assembly security check | Pay special attention to the<br>cable pinch bolts that secure<br>the brake cable to the lever<br>arm                                                                                                                                                                  | 3     | ~            | e.   |  |
| 4.11 | Braking distance test                                | Models: 24' Velo Ville only                                                                                                                                                                                                                                           | 3     | $\checkmark$ |      |  |
| 4.12 | Paint coating thickness                              | Reported Actual ( photo)                                                                                                                                                                                                                                              | 3     | ✓            |      |  |
| 4.13 | Welded joints                                        |                                                                                                                                                                                                                                                                       | 3     | ✓            |      |  |
| 4.14 | Assembly Dimensions                                  | Reported Actual                                                                                                                                                                                                                                                       | 3     | ✓            |      |  |
| 4.15 | Carton box quality                                   | Bursting strength / thickness<br>layer and other details                                                                                                                                                                                                              | Partr | er 🖌         |      |  |
| 4.16 | Barcode Labels                                       |                                                                                                                                                                                                                                                                       | 3     | ✓            |      |  |
| 4.17 | User manual                                          |                                                                                                                                                                                                                                                                       | 3     | 1            |      |  |
| 4.18 | Check toolkit components                             |                                                                                                                                                                                                                                                                       | 3     | ✓            |      |  |
| 4.19 | Alignment of Fork                                    | Check the alignment of Fork<br>straight or not                                                                                                                                                                                                                        | 3     | ~            | 1.   |  |
| 4.20 | Handle Alignment                                     | Check the Handlebar should be properly aligned                                                                                                                                                                                                                        | 3     | ~            | 5    |  |
| 4.21 | Pedals                                               | Pedals Quality and also check thread on pedals                                                                                                                                                                                                                        | 3     | 1C           |      |  |
| 4.22 | Freewheel and Crankset                               | Check the Quality of Freewheel<br>and Crankset includes their<br>alignment (bent or proper) and<br>their teeth.                                                                                                                                                       | 3     | ent          |      |  |
| 4.23 | Gear Cable (Brake and Derailleur Connecting cable)   | " V Mana                                                                                                                                                                                                                                                              | 3     | ~            |      |  |
| 4.24 | Chain Quality                                        | Brown PPO                                                                                                                                                                                                                                                             | 3     | 1            |      |  |
| 4.25 | Fender                                               | Quality of Mudguards                                                                                                                                                                                                                                                  | 3     | ~            |      |  |
| 4.26 | Wheel (Spoke, Rim and Hub)                           | Check Front and Rear Hub,<br>Spoke and Rim                                                                                                                                                                                                                            | 3     | ~            |      |  |
| 4.27 | Reflectors / Light                                   | Quality of Reflectors                                                                                                                                                                                                                                                 | 3     | ✓            |      |  |
| 4.28 | Frame                                                | General Checking of Frame<br>Quality                                                                                                                                                                                                                                  | 3     | ✓            |      |  |
| 4.29 | Stem                                                 | Check the Quality of Stem                                                                                                                                                                                                                                             | 3     | ✓            |      |  |
| 4.30 | BB set                                               | Check Bottom Bracket for<br>Quality                                                                                                                                                                                                                                   | 3     | ~            |      |  |

Report No: PSIETS17032023-0002

| 4.31 | Chain should be Lubricated |                                             | 3 | √ |  |
|------|----------------------------|---------------------------------------------|---|---|--|
| 4.32 | Tyres and Tubes            | Check the Quality of the tyres<br>and tubes | 3 | ~ |  |