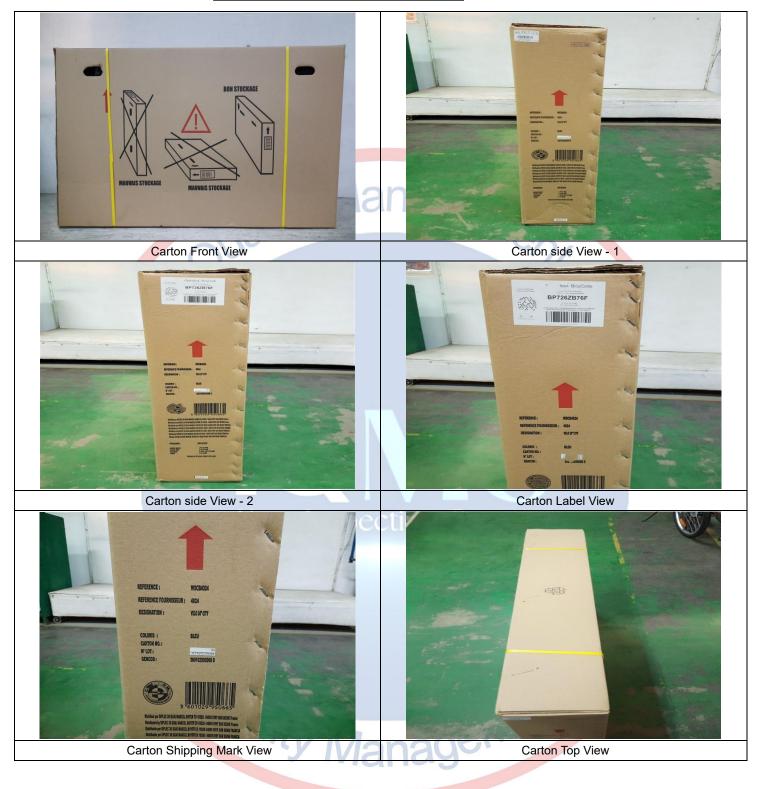

|        |                                                                                                             |                                                  | Conform / Not Conform / Pend                                                                                                                                                                                                                                                 | iiiig               |
|--------|-------------------------------------------------------------------------------------------------------------|--------------------------------------------------|------------------------------------------------------------------------------------------------------------------------------------------------------------------------------------------------------------------------------------------------------------------------------|---------------------|
|        | Checkpoint / Test                                                                                           | Inspection Level                                 | Inspection Method                                                                                                                                                                                                                                                            | Result              |
| 5.1    | Packing Visual Check                                                                                        | Special Level 2                                  | <ul> <li>Packing method and conditions</li> <li>Retail package artworks</li> <li>Correct content within the package</li> <li>Quantity of items &amp; accessories within the package</li> <li>Presence of correct version of printed literature within the package</li> </ul> | Pending             |
| 5.2    | Shipping Marks                                                                                              | Special Level 2                                  | <ul> <li>Conform with client specifications</li> <li>Shipping marks / labels and their position</li> </ul>                                                                                                                                                                   | Pending             |
| 5.3    | Barcode Visual Check                                                                                        | Special Level 2                                  | <ul> <li>All the barcodes need to be clean</li> <li>Barcode type as requested</li> <li>Positions as per client requirements</li> </ul>                                                                                                                                       | Conform             |
| R      | emarks:                                                                                                     |                                                  |                                                                                                                                                                                                                                                                              |                     |
| 5.1 Fo | or all items: Packing instructions details was<br>ient reference. For details refer to below atta           | not available form clie<br>ached photo.          | ent; therefore, actual findings have been reco                                                                                                                                                                                                                               | rded in report for  |
| 5.2 Fo | or All three models, 100% of the inspected c<br>ct <mark>ual</mark> findings have been recorded. For detail | artons were observed<br>Is refer to below-attack | with model specification label and "Operateu ned photos.                                                                                                                                                                                                                     | r bicycode". Hence  |
| 5.3 As | ss <mark>em</mark> bly with (Box) necessary protective iter<br>Allen keys and multi spanner set, & Manual.  | ns with the model - Sa                           | addle, Basket, Front/ Rear reflector lights, Sea                                                                                                                                                                                                                             | at Post, Pedal set, |