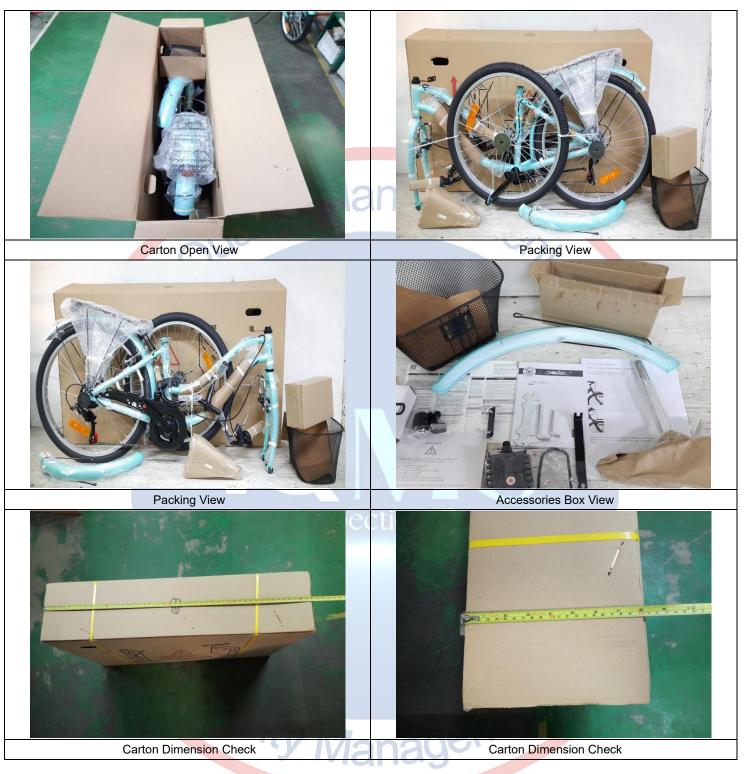

|                | Car                                                            | ton Dimension & Weight |                                     |        |
|----------------|----------------------------------------------------------------|------------------------|-------------------------------------|--------|
|                | Carton Size Measurements – in (cm)                             |                        | Carton Weight – in (Kg)             |        |
| Item:          | Specification / (Marked on carton)<br>(Length x Width x Hight) | Result                 | Specification<br>(Marked on carton) | Result |
| 16' xxxx Girl  |                                                                | 97 x 21 x 48           |                                     | 11.73  |
| 20' xxxx Girl  | N/A                                                            | 105 x 20 x 62          | N/A                                 | 15.69  |
| 24' Velo Ville |                                                                | 127 x 20 x 73          | in                                  | 19.15  |

|        |                                                                                                             |                                                  | Conform / Not Conform / Pend                                                                                                                                                                                                                                                 | iiiig               |
|--------|-------------------------------------------------------------------------------------------------------------|--------------------------------------------------|------------------------------------------------------------------------------------------------------------------------------------------------------------------------------------------------------------------------------------------------------------------------------|---------------------|
|        | Checkpoint / Test                                                                                           | Inspection Level                                 | Inspection Method                                                                                                                                                                                                                                                            | Result              |
| 5.1    | Packing Visual Check                                                                                        | Special Level 2                                  | <ul> <li>Packing method and conditions</li> <li>Retail package artworks</li> <li>Correct content within the package</li> <li>Quantity of items &amp; accessories within the package</li> <li>Presence of correct version of printed literature within the package</li> </ul> | Pending             |
| 5.2    | Shipping Marks                                                                                              | Special Level 2                                  | <ul> <li>Conform with client specifications</li> <li>Shipping marks / labels and their position</li> </ul>                                                                                                                                                                   | Pending             |
| 5.3    | Barcode Visual Check                                                                                        | Special Level 2                                  | <ul> <li>All the barcodes need to be clean</li> <li>Barcode type as requested</li> <li>Positions as per client requirements</li> </ul>                                                                                                                                       | Conform             |
| R      | emarks:                                                                                                     |                                                  |                                                                                                                                                                                                                                                                              |                     |
| 5.1 Fo | or all items: Packing instructions details was<br>ient reference. For details refer to below atta           | not available form clie<br>ached photo.          | ent; therefore, actual findings have been reco                                                                                                                                                                                                                               | rded in report for  |
| 5.2 Fo | or All three models, 100% of the inspected c<br>ct <mark>ual</mark> findings have been recorded. For detail | artons were observed<br>Is refer to below-attack | with model specification label and "Operateu ned photos.                                                                                                                                                                                                                     | r bicycode". Hence  |
| 5.3 As | ss <mark>em</mark> bly with (Box) necessary protective iter<br>Allen keys and multi spanner set, & Manual.  | ns with the model - Sa                           | addle, Basket, Front/ Rear reflector lights, Sea                                                                                                                                                                                                                             | at Post, Pedal set, |