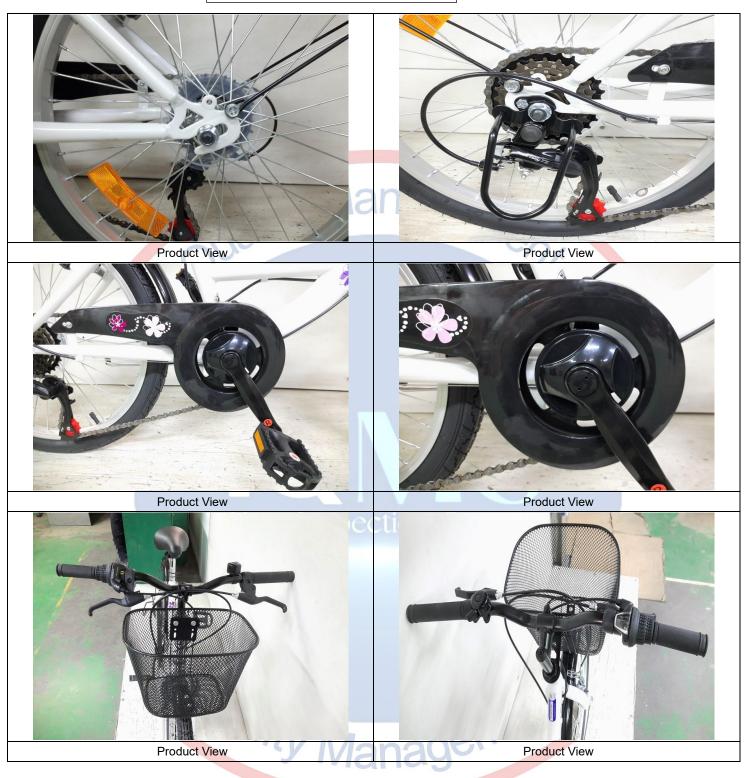

Nil

| 2. | Workmanship |
|----|-------------|
|----|-------------|

| 3.  | Style, Color & Documentation                                                                                                                                                                  |                                                                 |  |  |  |
|-----|-----------------------------------------------------------------------------------------------------------------------------------------------------------------------------------------------|-----------------------------------------------------------------|--|--|--|
| 3.1 | For all three models: No approved / reference samples were available from the client for product conformity check. Therefore, actual findings have been recorded in the report for reference. |                                                                 |  |  |  |
| 3.2 | Color reference, designs, placement was available from client. T details refer to attached photos.                                                                                            | herefore, actual findings have been recorded in the report, for |  |  |  |

| 3.3 | For all three models, 100% of the inspected pieces were observed compared with Panton, of the inspected pieces were observed with a slight variation of some modules (Model : 20' xxxx – Girl & 24' Velo Ville). Therefore, actual findings have been recorded in the report (refer Product View photos) for reference. |
|-----|-------------------------------------------------------------------------------------------------------------------------------------------------------------------------------------------------------------------------------------------------------------------------------------------------------------------------|
| 3.4 | For all three models reference spec (provided by the supplier) observed with the material inspection checklist did not mention the material model/brand specification. Therefore, actual findings have been recorded.                                                                                                   |

#### Reference Photos of Defects Found

Hit Marks at frame + Dirty Stain at front fork

Report No: PSIETS17032023-0002

Dirty Stain at back Fender (Removable) + Scratch mark at Stem

| 3. STYLE , COLOR & DOCUMENTATION Conform / Not Conform / Pend                                       |                                                                                                                                                                   |                                    |                                                                                |         |  |  |
|-----------------------------------------------------------------------------------------------------|-------------------------------------------------------------------------------------------------------------------------------------------------------------------|------------------------------------|--------------------------------------------------------------------------------|---------|--|--|
| Checkpoint / Test Inspection Le                                                                     |                                                                                                                                                                   | Inspection Level Inspection Method |                                                                                | Result  |  |  |
| Check the Conformity of the Product Compared to the approved Sample & Technical File of the Client. | Special Level                                                                                                                                                     | 1                                  | Same style/materials with<br>approved sample & technical<br>file of the Client | Pending |  |  |
| Remarks:                                                                                            |                                                                                                                                                                   |                                    |                                                                                |         |  |  |
| 3.2 Color reference, designs, placement was availa for details refer to attached photos.            | Color reference, designs, placement was available from client. Therefore, actual findings have been recorded in the report, for details refer to attached photos. |                                    |                                                                                |         |  |  |

Report No: PSIETS17032023-0002

| Discer                                     | rption         | Conform | Not<br>Conform | Pending |
|--------------------------------------------|----------------|---------|----------------|---------|
| The inspected samples were consistent with |                | -       | -              | -       |
| Product Specification                      |                | х       |                |         |
| Submitted sample                           |                | -       |                | х       |
| Color lot check                            |                | х       |                |         |
| Digital photo                              |                | х       |                |         |
| Client Comment                             |                | -       | -              | -       |
| Nil                                        |                |         |                |         |
|                                            |                | nt So   | Nice           | ~       |
|                                            | 16' xxxx Girl  |         |                |         |
|                                            | 20' xxxx Girl  | r -     | -<br>CO        | ~       |
|                                            | 20 XXXX Gill   |         |                |         |
|                                            |                | ntse    |                | ~       |
|                                            | 24' Velo Ville |         |                |         |