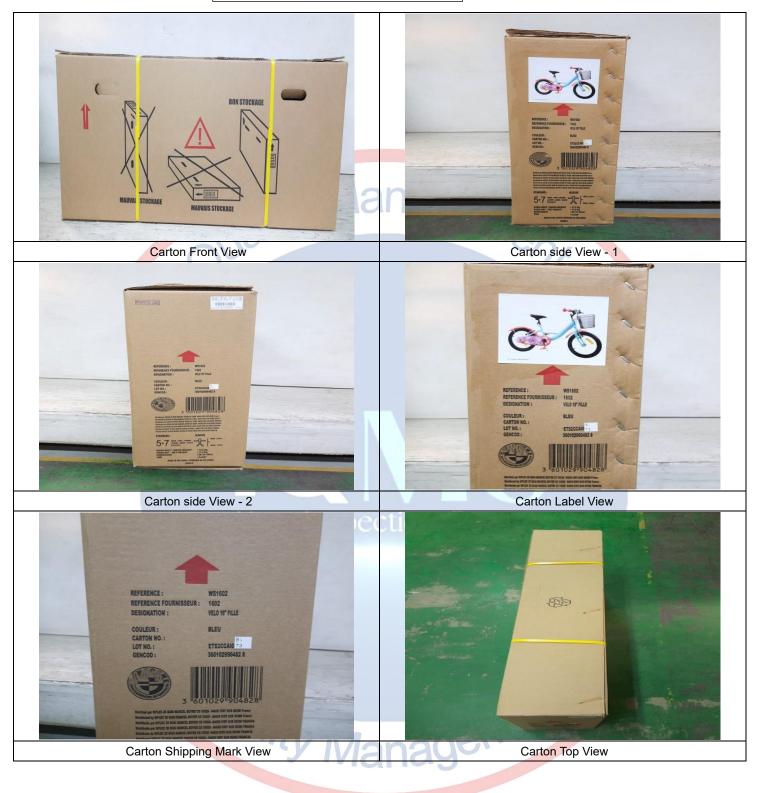

| 5.  | Shipping Marks & Packaging                                                                                                                                                                                       |
|-----|------------------------------------------------------------------------------------------------------------------------------------------------------------------------------------------------------------------|
| 5.1 | For all items: Packing instructions details was not available form client; therefore, actual findings have been recorded in report for<br>client reference. For details refer to below attached photo.           |
|     | For All three models, 100% of the inspected cartons were observed with model specification label and "Operateur bicycode". Hence actual findings have been recorded. For details refer to below-attached photos. |
| 5.3 | Assembly with (Box) necessary protective items with the model - Saddle, Basket, Front/ Rear reflector lights, Seat Post, Pedal set, 2 Allen keys and multi spanner set, & Manual.                                |

|        |                                                                                                             |                                                  | Conform / Not Conform / Pend                                                                                                                                                                                                                                                 | iiiig               |
|--------|-------------------------------------------------------------------------------------------------------------|--------------------------------------------------|------------------------------------------------------------------------------------------------------------------------------------------------------------------------------------------------------------------------------------------------------------------------------|---------------------|
|        | Checkpoint / Test                                                                                           | Inspection Level                                 | Inspection Method                                                                                                                                                                                                                                                            | Result              |
| 5.1    | Packing Visual Check                                                                                        | Special Level 2                                  | <ul> <li>Packing method and conditions</li> <li>Retail package artworks</li> <li>Correct content within the package</li> <li>Quantity of items &amp; accessories within the package</li> <li>Presence of correct version of printed literature within the package</li> </ul> | Pending             |
| 5.2    | Shipping Marks                                                                                              | Special Level 2                                  | <ul> <li>Conform with client specifications</li> <li>Shipping marks / labels and their position</li> </ul>                                                                                                                                                                   | Pending             |
| 5.3    | Barcode Visual Check                                                                                        | Special Level 2                                  | <ul> <li>All the barcodes need to be clean</li> <li>Barcode type as requested</li> <li>Positions as per client requirements</li> </ul>                                                                                                                                       | Conform             |
| R      | emarks:                                                                                                     |                                                  |                                                                                                                                                                                                                                                                              |                     |
| 5.1 Fo | or all items: Packing instructions details was<br>ient reference. For details refer to below atta           | not available form clie<br>ached photo.          | ent; therefore, actual findings have been reco                                                                                                                                                                                                                               | rded in report for  |
| 5.2 Fo | or All three models, 100% of the inspected c<br>ct <mark>ual</mark> findings have been recorded. For detail | artons were observed<br>Is refer to below-attack | with model specification label and "Operateu ned photos.                                                                                                                                                                                                                     | r bicycode". Hence  |
| 5.3 As | ss <mark>em</mark> bly with (Box) necessary protective iter<br>Allen keys and multi spanner set, & Manual.  | ns with the model - Sa                           | addle, Basket, Front/ Rear reflector lights, Sea                                                                                                                                                                                                                             | at Post, Pedal set, |

#### 7. INSPECTION RELATED PHOTOS

01. Photo of Packing & Shipping Marks View

01. Item: 16" xxx Girl