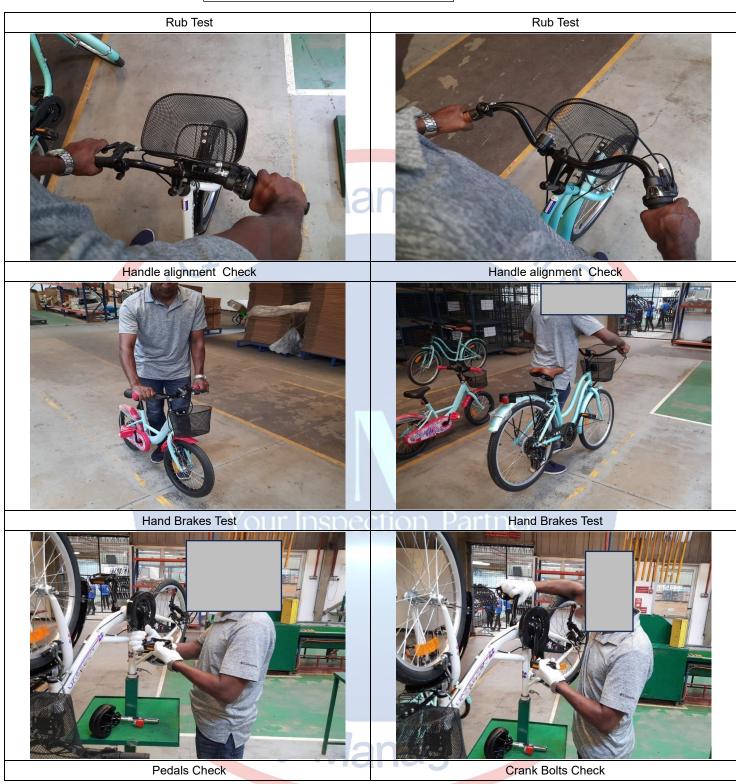

|     | Item Check                     | Specification / Remarks                                                                                                          | Sample<br>Size | Conform      | Not<br>Conform | Pending |
|-----|--------------------------------|----------------------------------------------------------------------------------------------------------------------------------|----------------|--------------|----------------|---------|
| 4.1 | Gross weight and quantity      |                                                                                                                                  | 3              | $\checkmark$ |                |         |
| 4.2 | Torque Checks on Nuts and Bolt | Refer attached chart for<br>specification                                                                                        | 3              | ~            |                |         |
| 4.3 | Derailleurs and shifters       | Check the proper working of<br>derailleurs (rear and front both)<br>and shifters whether the gear<br>are working properly or not | 3              | ~            |                |         |
| 4.4 | Tire Pressure Check            | Measure the tire pressure and compare against specification.                                                                     | 3              | ~            |                |         |

Report No: PSIETS17032023-0002

| 4.5  | Noise and abnormal sound check                       | Stand some meter away from<br>the bicycle, rotate the wheel<br>and check for any abnormal<br>sound                                                                                                                                                                    | 3     | $\checkmark$ |      |  |
|------|------------------------------------------------------|-----------------------------------------------------------------------------------------------------------------------------------------------------------------------------------------------------------------------------------------------------------------------|-------|--------------|------|--|
| 4.6  | Fatigue test                                         | Handbrake- Squeeze the hand<br>brakes 50 times with a force of<br>445 newton<br>Pedals - Spin each pedal in<br>one full rotation 50 times<br>Kickstand - Raise and lower<br>the kickstand 50 times                                                                    | 3     | ~            |      |  |
| 4.7  | Rub test on labels                                   | Perform this test on a larger<br>labels. You'll need two clothes<br>one soaked in water and the<br>other in alcohol. Rub the logo's<br>with each cloth for 15 sec.                                                                                                    | Jem   | ~            |      |  |
| 4.8  | Coating Cross Hatch Test                             | Reported Actual (photo)                                                                                                                                                                                                                                               | 3     |              |      |  |
| 4.9  | Braking system Assembly check                        | Use adhesive tape and a sharp<br>blade for this test. Choose a<br>blemish-free area on the bike<br>and use the blade to make 11<br>horizontal and 11 vertical in a<br>lattice pattern. Each line should<br>be 20 mm long and the cuts<br>should penetrate the coating | 3     |              | anio |  |
| 4.10 | Brake block and brake pad<br>assembly security check | Pay special attention to the<br>cable pinch bolts that secure<br>the brake cable to the lever<br>arm                                                                                                                                                                  | 3     | ~            | e.   |  |
| 4.11 | Braking distance test                                | Models: 24' Velo Ville only                                                                                                                                                                                                                                           | 3     | $\checkmark$ |      |  |
| 4.12 | Paint coating thickness                              | Reported Actual ( photo)                                                                                                                                                                                                                                              | 3     | ✓            |      |  |
| 4.13 | Welded joints                                        |                                                                                                                                                                                                                                                                       | 3     | ✓            |      |  |
| 4.14 | Assembly Dimensions                                  | Reported Actual                                                                                                                                                                                                                                                       | 3     | ✓            |      |  |
| 4.15 | Carton box quality                                   | Bursting strength / thickness<br>layer and other details                                                                                                                                                                                                              | Partr | er 🖌         |      |  |
| 4.16 | Barcode Labels                                       |                                                                                                                                                                                                                                                                       | 3     | ✓            |      |  |
| 4.17 | User manual                                          |                                                                                                                                                                                                                                                                       | 3     | 1            |      |  |
| 4.18 | Check toolkit components                             |                                                                                                                                                                                                                                                                       | 3     | ✓            |      |  |
| 4.19 | Alignment of Fork                                    | Check the alignment of Fork<br>straight or not                                                                                                                                                                                                                        | 3     | ~            | 1.   |  |
| 4.20 | Handle Alignment                                     | Check the Handlebar should be properly aligned                                                                                                                                                                                                                        | 3     | ~            | 5    |  |
| 4.21 | Pedals                                               | Pedals Quality and also check thread on pedals                                                                                                                                                                                                                        | 3     | 1C           |      |  |
| 4.22 | Freewheel and Crankset                               | Check the Quality of Freewheel<br>and Crankset includes their<br>alignment (bent or proper) and<br>their teeth.                                                                                                                                                       | 3     | ent          |      |  |
| 4.23 | Gear Cable (Brake and Derailleur Connecting cable)   | " V Mana                                                                                                                                                                                                                                                              | 3     | ~            |      |  |
| 4.24 | Chain Quality                                        | Brown PPO                                                                                                                                                                                                                                                             | 3     | 1            |      |  |
| 4.25 | Fender                                               | Quality of Mudguards                                                                                                                                                                                                                                                  | 3     | ~            |      |  |
| 4.26 | Wheel (Spoke, Rim and Hub)                           | Check Front and Rear Hub,<br>Spoke and Rim                                                                                                                                                                                                                            | 3     | ~            |      |  |
| 4.27 | Reflectors / Light                                   | Quality of Reflectors                                                                                                                                                                                                                                                 | 3     | ✓            |      |  |
| 4.28 | Frame                                                | General Checking of Frame<br>Quality                                                                                                                                                                                                                                  | 3     | ✓            |      |  |
| 4.29 | Stem                                                 | Check the Quality of Stem                                                                                                                                                                                                                                             | 3     | ✓            |      |  |
| 4.30 | BB set                                               | Check Bottom Bracket for<br>Quality                                                                                                                                                                                                                                   | 3     | ~            |      |  |