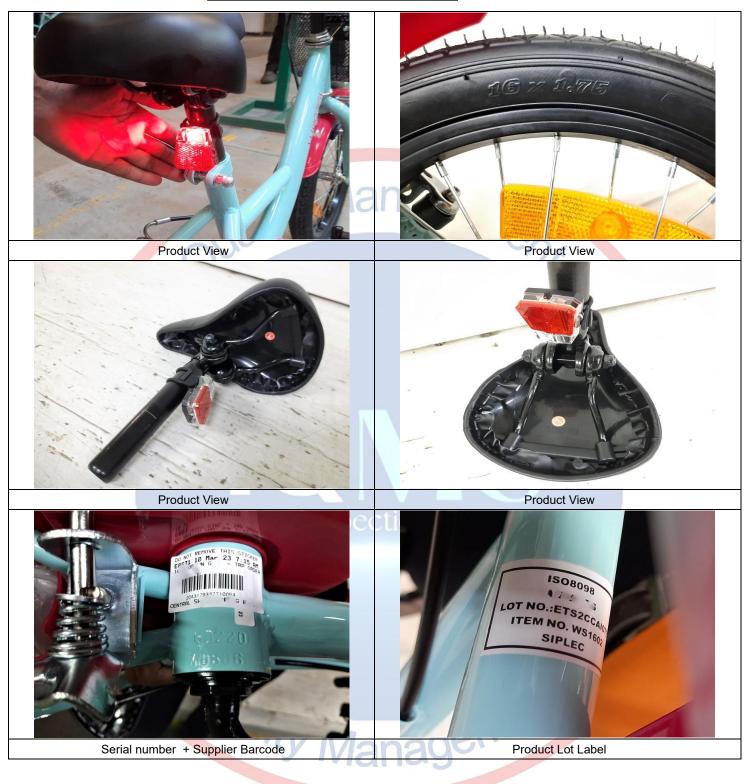

#### 7. INSPECTION RELATED PHOTOS

01. Photo of Packing & Shipping Marks View

01. Item: 16" xxx Girl

#### Report No: PSIETS17032023-0002

Report No: PSIETS17032023-0002

Report No: PSIETS17032023-0002

Report No: PSIETS17032023-0002

Report No: PSIETS17032023-0002

Report No: PSIETS17032023-0002

Report No: PSIETS17032023-0002