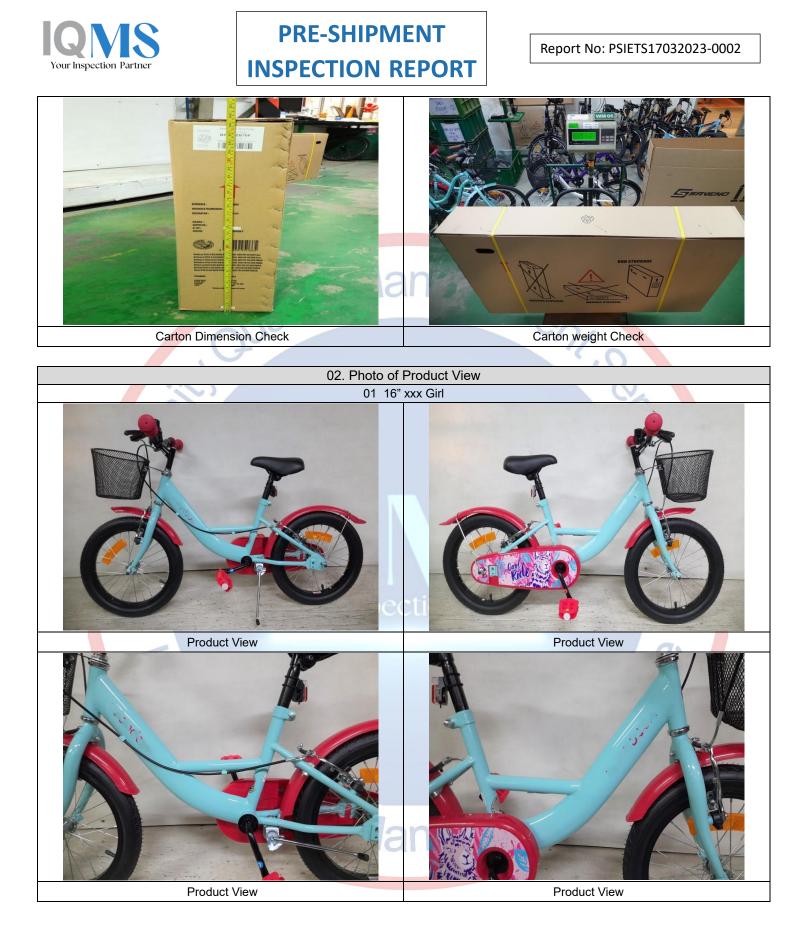

Nil

| 2. | Workmanship |
|----|-------------|
|----|-------------|

| 3.  | Style, Color & Documentation                                                                                                                                                                  |                                                                 |  |  |  |
|-----|-----------------------------------------------------------------------------------------------------------------------------------------------------------------------------------------------|-----------------------------------------------------------------|--|--|--|
| 3.1 | For all three models: No approved / reference samples were available from the client for product conformity check. Therefore, actual findings have been recorded in the report for reference. |                                                                 |  |  |  |
| 3.2 | Color reference, designs, placement was available from client. T details refer to attached photos.                                                                                            | herefore, actual findings have been recorded in the report, for |  |  |  |

| 3.3 | For all three models, 100% of the inspected pieces were observed compared with Panton, of the inspected pieces were observed with a slight variation of some modules (Model : 20' xxxx – Girl & 24' Velo Ville). Therefore, actual findings have been recorded in the report (refer Product View photos) for reference. |
|-----|-------------------------------------------------------------------------------------------------------------------------------------------------------------------------------------------------------------------------------------------------------------------------------------------------------------------------|
| 3.4 | For all three models reference spec (provided by the supplier) observed with the material inspection checklist did not mention the material model/brand specification. Therefore, actual findings have been recorded.                                                                                                   |

Report No: PSIETS17032023-0002

| Discer                                     | rption         | Conform | Not<br>Conform | Pending |
|--------------------------------------------|----------------|---------|----------------|---------|
| The inspected samples were consistent with |                | -       | -              | -       |
| Product Specification                      |                | х       |                |         |
| Submitted sample                           |                | -       |                | х       |
| Color lot check                            |                | х       |                |         |
| Digital photo                              |                | х       |                |         |
| Client Comment                             |                | -       | -              | -       |
| Nil                                        |                |         |                |         |
|                                            |                | nt So   | Nice           | ~       |
|                                            | 16' xxxx Girl  |         |                |         |
|                                            | 20' xxxx Girl  | r -     | -<br>CO        | ~       |
|                                            | 20 XXXX Gill   |         |                |         |
|                                            |                | ntse    |                | ~       |
|                                            | 24' Velo Ville |         |                |         |