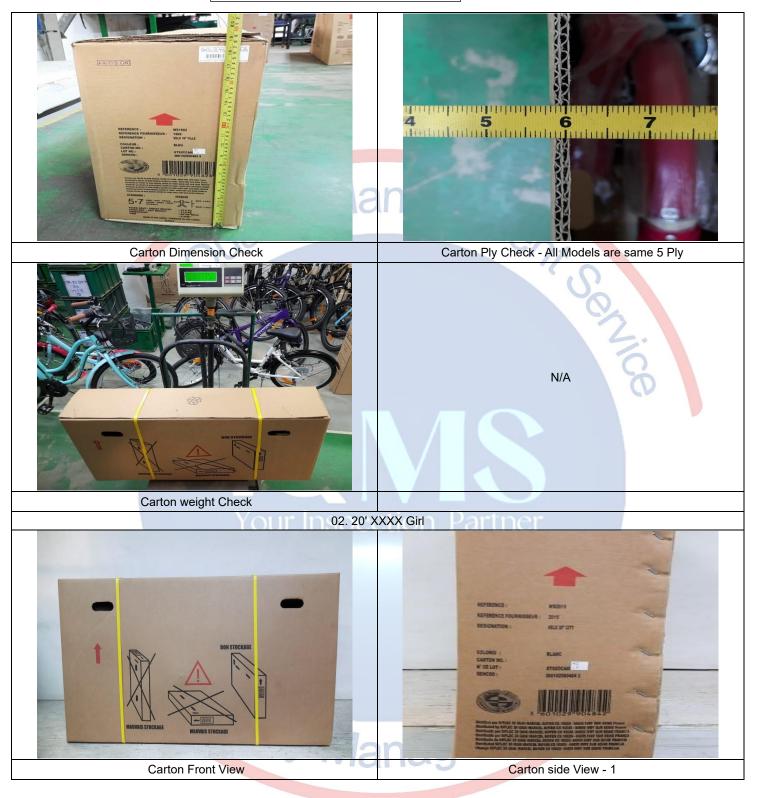

|                | Car                                                            | ton Dimension & Weight |                                     |        |
|----------------|----------------------------------------------------------------|------------------------|-------------------------------------|--------|
|                | Carton Size Measurements – in (cm)                             |                        | Carton Weight – in (Kg)             |        |
| Item:          | Specification / (Marked on carton)<br>(Length x Width x Hight) | Result                 | Specification<br>(Marked on carton) | Result |
| 16' xxxx Girl  |                                                                | 97 x 21 x 48           |                                     | 11.73  |
| 20' xxxx Girl  | N/A                                                            | 105 x 20 x 62          | N/A                                 | 15.69  |
| 24' Velo Ville |                                                                | 127 x 20 x 73          | in                                  | 19.15  |

Report No: PSIETS17032023-0002

Item: 24' Velo Ville

|         | Your Inspectio                                                                                                                                                  | on Partner                              |                                       |
|---------|-----------------------------------------------------------------------------------------------------------------------------------------------------------------|-----------------------------------------|---------------------------------------|
| Packir  | ng Description:                                                                                                                                                 | Carton plies                            | 5                                     |
| - 01 Ac | nit <mark>pa</mark> cked into a master cartoon with safety rapping.<br>ccessories Box into a one unit.<br>export carton was sealed with staple pin and rapping. |                                         | NCe                                   |
| REFEF   | RENCE NOTES                                                                                                                                                     |                                         | · · · · · · · · · · · · · · · · · · · |
| 1. (    | Our inspector required the factory to repair all defective samples be                                                                                           | fore shipment.                          |                                       |
| 2. [    | Draft report has been provided to the factory and defective points ha                                                                                           | ave been explained as well.             |                                       |
| 3. 1    | The inspected cartons were not sealed because the factory did not                                                                                               | repack them immediately after inspectic | on.                                   |
|         |                                                                                                                                                                 |                                         |                                       |

#### 7. INSPECTION RELATED PHOTOS

01. Photo of Packing & Shipping Marks View

01. Item: 16" xxx Girl