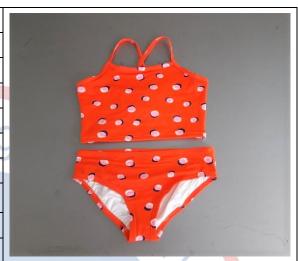

| Defects Description                                    | Critical  | Major   | Minor   |
|--------------------------------------------------------|-----------|---------|---------|
| Item: 291- Girl Printed swim 2 pcs set                 |           |         |         |
| Hiking at back bottom seam (Size – 90 / Body)          |           | 1       | -       |
| Item: 310- Girl Printed swim 2 pcs set                 |           |         |         |
| Pen mark on front surface (Size – 110 / Body)          |           | 1       | -       |
| Hiking at back bottom seam (Size – 90 / Body)          | rtner     | 1       | -       |
| Item: 359- Girl Printed swim 2 pcs set                 | ii ti iti |         |         |
| Hiking at back bottom seam (Size – 90 & 100 / Body)    | -         | 2       | -       |
| Dirt Stain Inside surface (Size – 90 / Bottom)         | <u>-</u>  | 1 (     | -       |
| Untrimmed thread at front neck seam (Size- 110 / Body) | -         | 7.0     | 1       |
| Item: 372- Girl Printed swim 2 pcs set                 |           |         |         |
| Hanging thread at back neck seam (Size – 130 / Body)   |           |         | 1       |
| Total Found                                            | 0         | 6       | 2       |
| Max. Allowed                                           | 0         | 7       | 10      |
| Sample Size                                            | 125 pcs   | 125 pcs | 125 pcs |