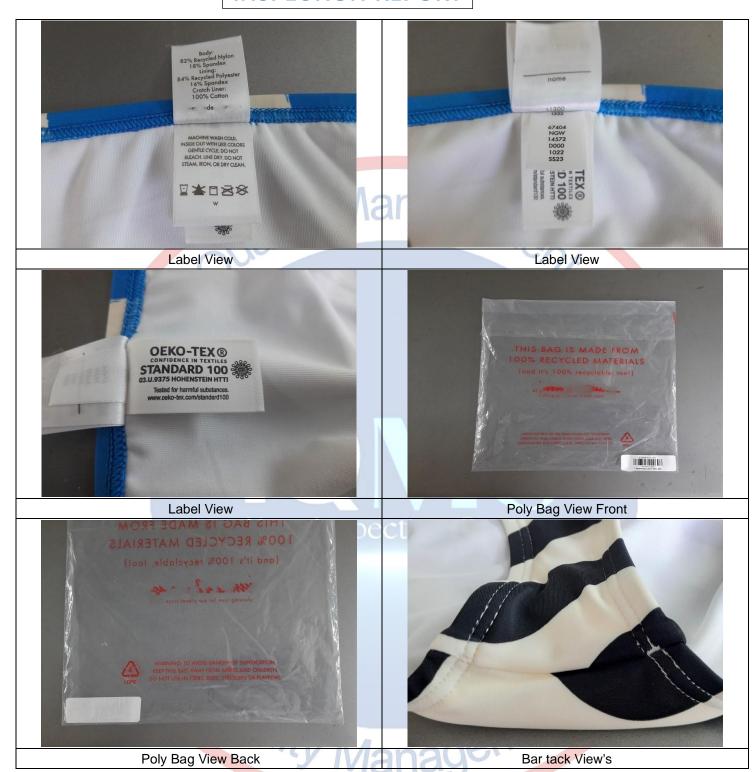

Reference samples were available from the client for product conformity check. Therefore, actual findings have been recorded in the report for reference.

3.3 Inspected pieces are observed care label details deferent from tech pack. Therefore, actual findings have been recorded in report for reference.