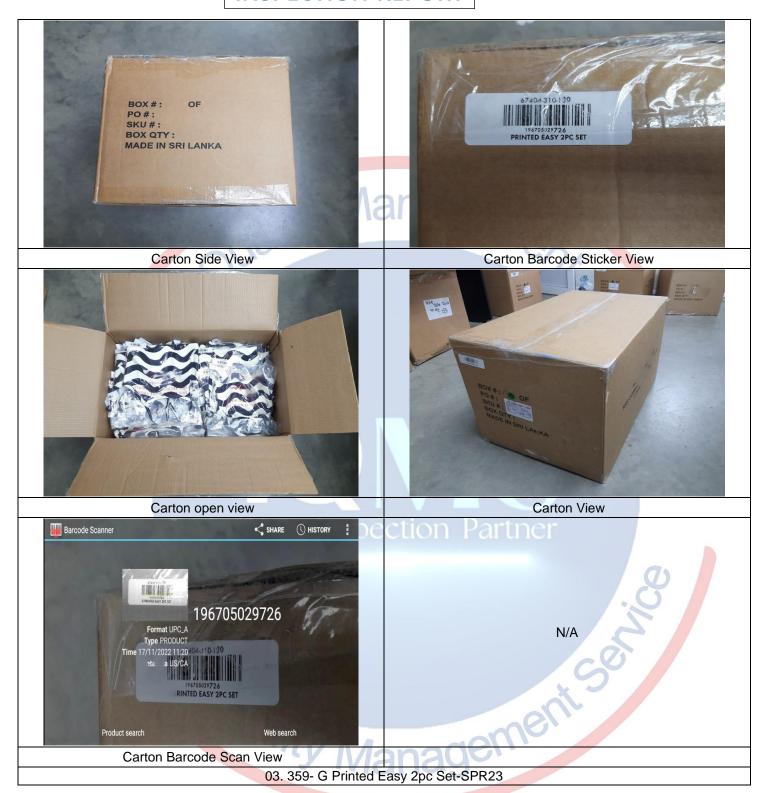

| 5.  | Shipping Marks & Packaging                                                                                                                                                                      |
|-----|-------------------------------------------------------------------------------------------------------------------------------------------------------------------------------------------------|
| 5.1 | For all items: Shipping marks & Packing instructions details was not available form client; therefore, actual findings have been recorded in report. For details refer to below attached photo. |
| 5.2 | As per, EDI will be pasted during the dispatch. one shorter side (width) and one is main side (length).                                                                                         |

#### **INSPECTION DETAILS**

| 1. QUANTITY |             |                        |            |                      | Pending |                 |        |             |        |
|-------------|-------------|------------------------|------------|----------------------|---------|-----------------|--------|-------------|--------|
| P/O Number  | Item Number |                        | P/O Qty    | P/O Qty Shipment Qty |         | Packed Quantity |        | Sample Size |        |
| P/O Number  |             |                        | Unit / Pcs | Unit / Pcs           | Carton  | Unit / Pcs      | Carton | Unit / Pcs  | Carton |
|             | 291- Girl   | Printed swim 2 pcs set | 930        | 930                  | 12      | 953             | 12     | 33          | 8      |
| 25400       | 310- Girl   | Printed swim 2 pcs set | 898        | 898                  | 12      | 921             | 12     | 30          | 8      |
| 25400       | 359- Girl   | Printed swim 2 pcs set | 1011       | 1011                 | 13      | 1037            | 13     | 42          | 8      |
|             | 372- Girl   | Printed swim 2 pcs set | 692        | 692                  | 10      | 709             | 10     | 20          | 8      |
|             |             | Total                  | 3531       | 3531                 | 47      | 3620            | 47     | 125         | 32     |