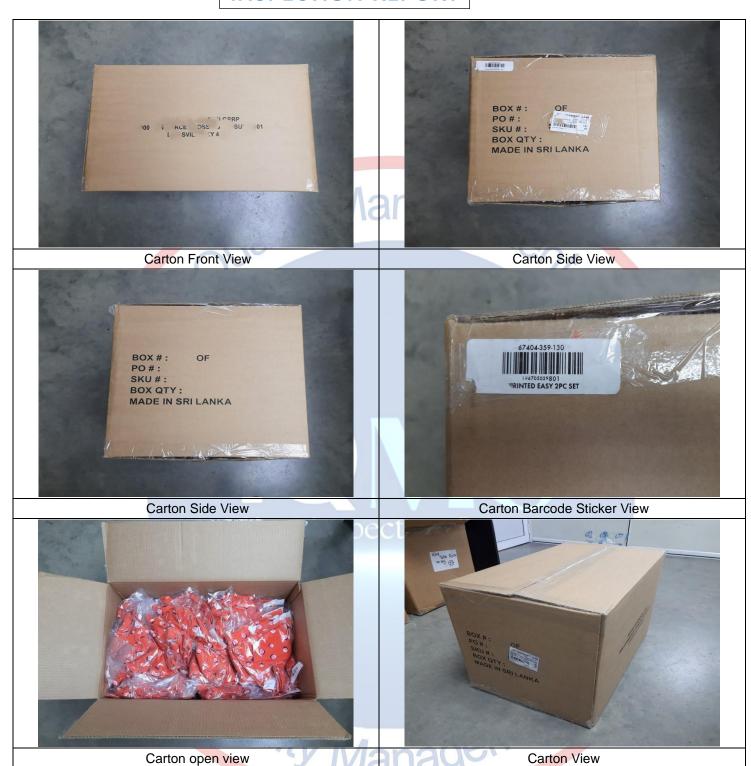

| 5.  | Shipping Marks & Packaging                                                                                                                                                                      |
|-----|-------------------------------------------------------------------------------------------------------------------------------------------------------------------------------------------------|
| 5.1 | For all items: Shipping marks & Packing instructions details was not available form client; therefore, actual findings have been recorded in report. For details refer to below attached photo. |
| 5.2 | As per, EDI will be pasted during the dispatch. one shorter side (width) and one is main side (length).                                                                                         |

#### **INSPECTION DETAILS**

| 1. QUANTITY |             |                        |            |                      | Pending |                 |        |             |        |
|-------------|-------------|------------------------|------------|----------------------|---------|-----------------|--------|-------------|--------|
| P/O Number  | Item Number |                        | P/O Qty    | P/O Qty Shipment Qty |         | Packed Quantity |        | Sample Size |        |
| P/O Number  |             |                        | Unit / Pcs | Unit / Pcs           | Carton  | Unit / Pcs      | Carton | Unit / Pcs  | Carton |
|             | 291- Girl   | Printed swim 2 pcs set | 930        | 930                  | 12      | 953             | 12     | 33          | 8      |
| 25400       | 310- Girl   | Printed swim 2 pcs set | 898        | 898                  | 12      | 921             | 12     | 30          | 8      |
| 25400       | 359- Girl   | Printed swim 2 pcs set | 1011       | 1011                 | 13      | 1037            | 13     | 42          | 8      |
|             | 372- Girl   | Printed swim 2 pcs set | 692        | 692                  | 10      | 709             | 10     | 20          | 8      |
|             |             | Total                  | 3531       | 3531                 | 47      | 3620            | 47     | 125         | 32     |