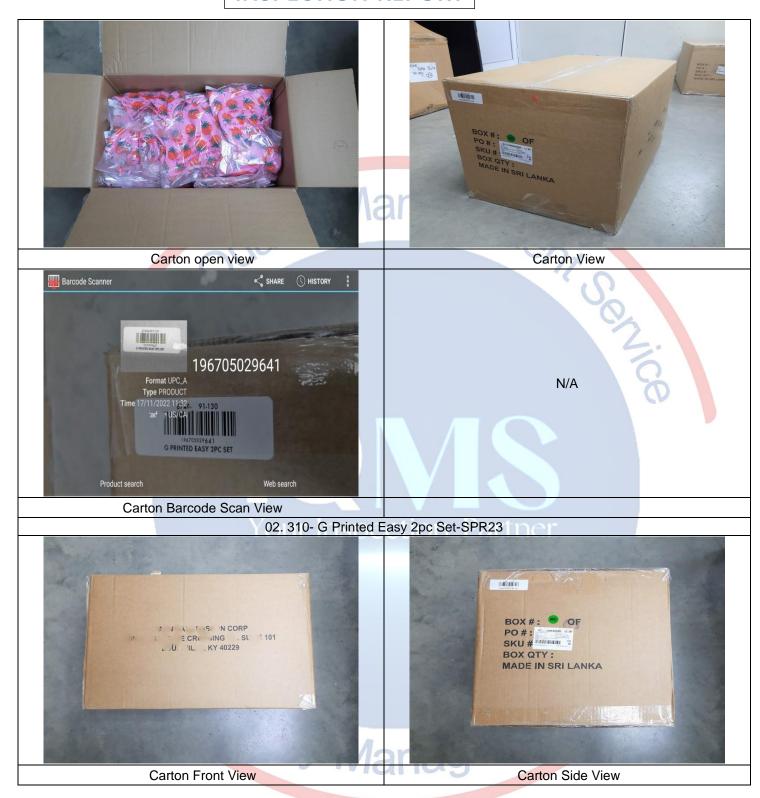

| 5.  | Shipping Marks & Packaging                                                                                                                                                                      |
|-----|-------------------------------------------------------------------------------------------------------------------------------------------------------------------------------------------------|
| 5.1 | For all items: Shipping marks & Packing instructions details was not available form client; therefore, actual findings have been recorded in report. For details refer to below attached photo. |
| 5.2 | As per, EDI will be pasted during the dispatch. one shorter side (width) and one is main side (length).                                                                                         |

#### **INSPECTION DETAILS**

| 1. QUANTITY |             |                        |            |                      | Pending |                 |        |             |        |
|-------------|-------------|------------------------|------------|----------------------|---------|-----------------|--------|-------------|--------|
| P/O Number  | Item Number |                        | P/O Qty    | P/O Qty Shipment Qty |         | Packed Quantity |        | Sample Size |        |
| P/O Number  |             |                        | Unit / Pcs | Unit / Pcs           | Carton  | Unit / Pcs      | Carton | Unit / Pcs  | Carton |
|             | 291- Girl   | Printed swim 2 pcs set | 930        | 930                  | 12      | 953             | 12     | 33          | 8      |
| 25400       | 310- Girl   | Printed swim 2 pcs set | 898        | 898                  | 12      | 921             | 12     | 30          | 8      |
| 25400       | 359- Girl   | Printed swim 2 pcs set | 1011       | 1011                 | 13      | 1037            | 13     | 42          | 8      |
|             | 372- Girl   | Printed swim 2 pcs set | 692        | 692                  | 10      | 709             | 10     | 20          | 8      |
|             |             | Total                  | 3531       | 3531                 | 47      | 3620            | 47     | 125         | 32     |