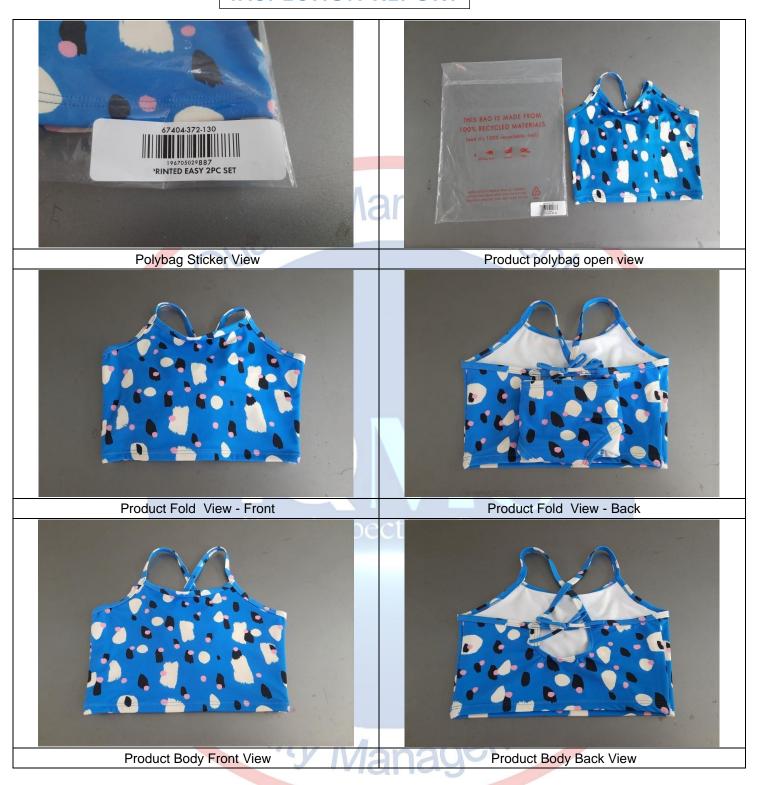

#### REMARKS

| 1.  | I. Quantity                                                                                                                                                                                                                                                                               |  |
|-----|-------------------------------------------------------------------------------------------------------------------------------------------------------------------------------------------------------------------------------------------------------------------------------------------|--|
| 1.1 | Upon arrival at the factory, the actual packed quantity was observed to be 3,620 pieces in 47 cartons, in contr provided purchase order (P.O) quantity of 3,531 pieces. Therefore, there is an excess quantity of +2.52% ship quantity. Please refer quantity chart for the more details. |  |
|     |                                                                                                                                                                                                                                                                                           |  |

| 2.  | Workmanship                                                                                      | Nil                                                              |
|-----|--------------------------------------------------------------------------------------------------|------------------------------------------------------------------|
|     |                                                                                                  |                                                                  |
| 3.  | Style, Color & Documentation                                                                     |                                                                  |
| 3.1 | Color reference, designs, placement was available from client. details refer to attached photos. | Therefore, actual findings have been recorded in the report, for |

Reference samples were available from the client for product conformity check. Therefore, actual findings have been recorded in the report for reference.

3.3 Inspected pieces are observed care label details deferent from tech pack. Therefore, actual findings have been recorded in report for reference.