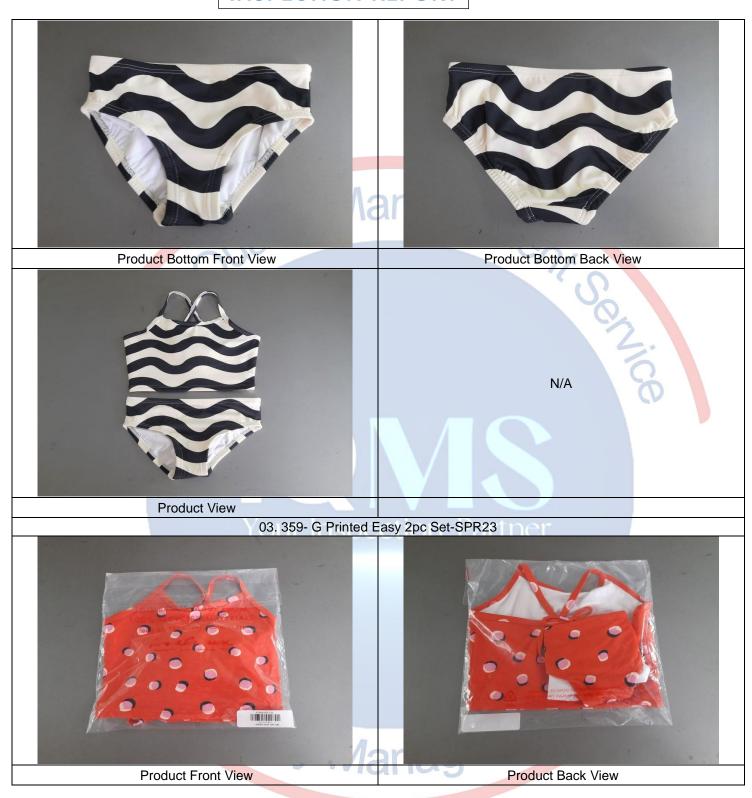

| 2.  | Workmanship                                                                                      | Nil                                                              |
|-----|--------------------------------------------------------------------------------------------------|------------------------------------------------------------------|
|     |                                                                                                  |                                                                  |
| 3.  | Style, Color & Documentation                                                                     |                                                                  |
| 3.1 | Color reference, designs, placement was available from client. details refer to attached photos. | Therefore, actual findings have been recorded in the report, for |

Reference samples were available from the client for product conformity check. Therefore, actual findings have been recorded in the report for reference.

3.3 Inspected pieces are observed care label details deferent from tech pack. Therefore, actual findings have been recorded in report for reference.