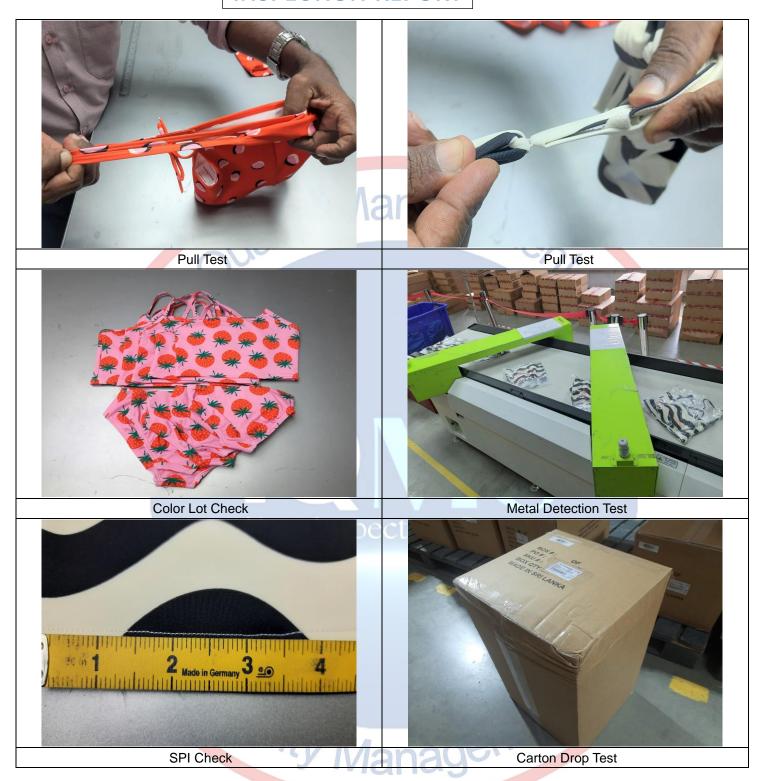

Doc: IQMS -IN-FRI-001

Report No: PSIHA17112022- 010

| Inspection Standard: ANSI/ASQZ1.4 (MIL- |                               | Defects   |         |       |  |  |
|-----------------------------------------|-------------------------------|-----------|---------|-------|--|--|
| Dimensional & M                         | Dimensional & Measurement AQL |           |         |       |  |  |
|                                         | Item:                         |           |         |       |  |  |
| Sampling plan: Single , Normal          |                               | AQL 0     | 2.5     | 4.0   |  |  |
| Special Level 1                         | Max.                          | Allowed 0 | 1       | 1     |  |  |
| Sampling Size: 13 Pcs                   | Defects                       | Found 0   | 0       | 0     |  |  |
| Inspection Standard: ANSI/ASQZ1.4 (MIL- | -STD-105E)                    |           | Defects |       |  |  |
| Special Functional                      | & On -Site Test AQL           | Critical  | Major   | Minor |  |  |
|                                         | Item:                         | JAn-      |         |       |  |  |
| Sampling plan: Single , Normal          | 3/1/2                         | AQL 0     | 2.5     | 4.0   |  |  |
| Special Level 1                         | Max.                          | Allowed   | 1       | 1     |  |  |
| Sampling Size: 8 Pcs                    | Defects                       | Found 0   | 0       | 0     |  |  |