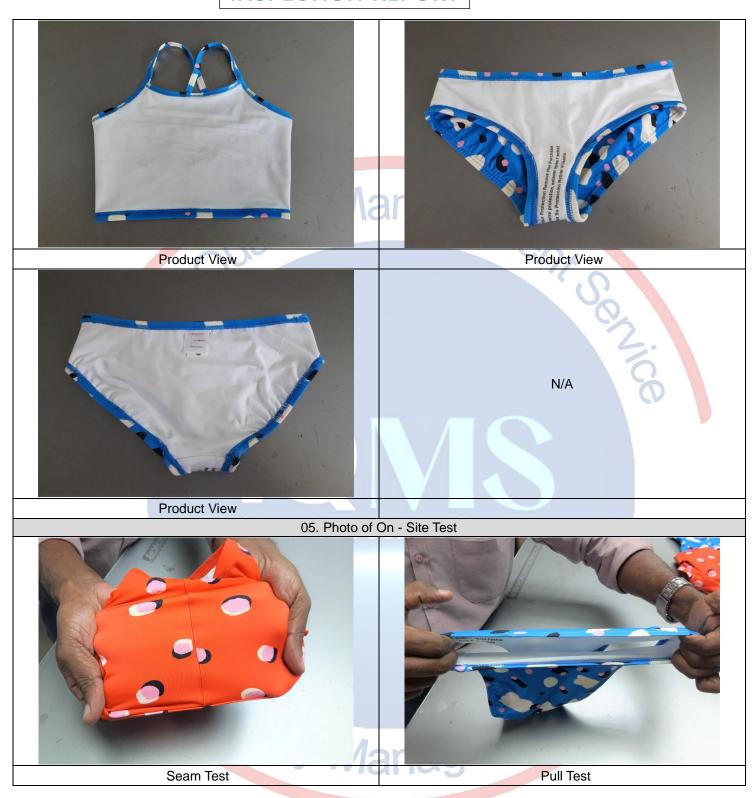

| 2. WORKMANSHIP                     |               |       | Conform / Not Conform / Pending                           |         |  |  |
|------------------------------------|---------------|-------|-----------------------------------------------------------|---------|--|--|
| Checkpoint / Test                  | Inspection Le | evel  | Inspection Method                                         | Result  |  |  |
| Product Visual & Workmanship Check | General Leve  | el II | Product physical conditions, appearance     & cleanliness | Conform |  |  |
| Remarks:                           |               |       |                                                           |         |  |  |

| The Following field test included in workmanship check: |
|---------------------------------------------------------|
| Labeling Check                                          |
| Pairing Check                                           |