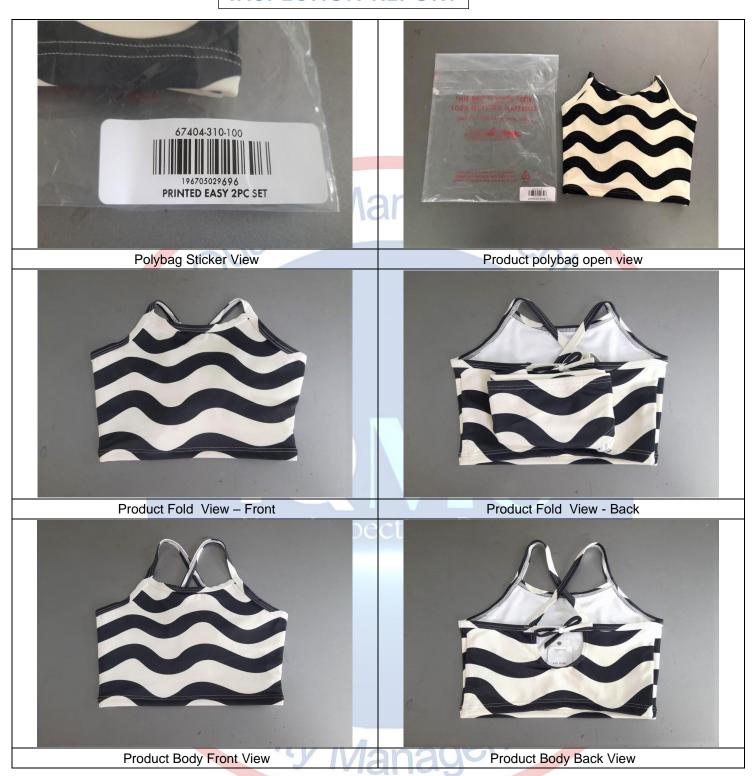

| 2.  | Workmanship                                                                                      | Nil                                                              |
|-----|--------------------------------------------------------------------------------------------------|------------------------------------------------------------------|
|     |                                                                                                  |                                                                  |
| 3.  | Style, Color & Documentation                                                                     |                                                                  |
| 3.1 | Color reference, designs, placement was available from client. details refer to attached photos. | Therefore, actual findings have been recorded in the report, for |

Reference samples were available from the client for product conformity check. Therefore, actual findings have been recorded in the report for reference.

3.3 Inspected pieces are observed care label details deferent from tech pack. Therefore, actual findings have been recorded in report for reference.