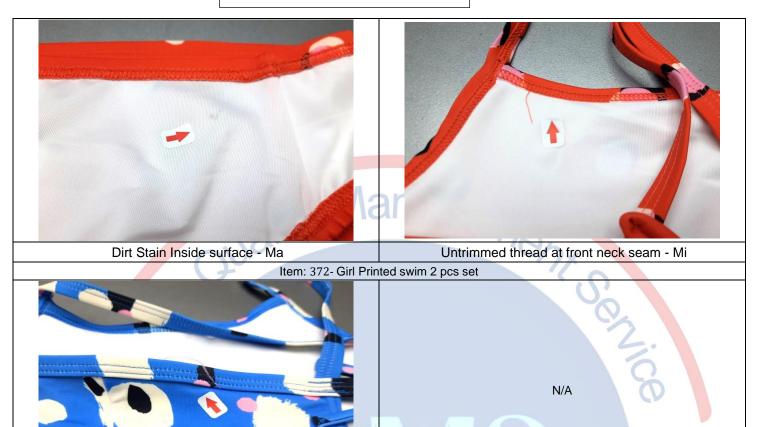

| Defects Description                                    | Critical  | Major   | Minor   |
|--------------------------------------------------------|-----------|---------|---------|
| Item: 291- Girl Printed swim 2 pcs set                 |           |         |         |
| Hiking at back bottom seam (Size – 90 / Body)          |           | 1       | -       |
| Item: 310- Girl Printed swim 2 pcs set                 |           |         |         |
| Pen mark on front surface (Size – 110 / Body)          |           | 1       | -       |
| Hiking at back bottom seam (Size – 90 / Body)          | rtner     | 1       | -       |
| Item: 359- Girl Printed swim 2 pcs set                 | ii ti iti |         |         |
| Hiking at back bottom seam (Size – 90 & 100 / Body)    | -         | 2       | -       |
| Dirt Stain Inside surface (Size – 90 / Bottom)         | <u>-</u>  | 1 (     | -       |
| Untrimmed thread at front neck seam (Size- 110 / Body) | -         | 7.0     | 1       |
| Item: 372- Girl Printed swim 2 pcs set                 |           |         |         |
| Hanging thread at back neck seam (Size – 130 / Body)   |           |         | 1       |
| Total Found                                            | 0         | 6       | 2       |
| Max. Allowed                                           | 0         | 7       | 10      |
| Sample Size                                            | 125 pcs   | 125 pcs | 125 pcs |

#### Reference Photos of Defects Found

Report No: PSIHA17112022- 010

| Hanging thr | ead at back neck seam - Mi |  |
|-------------|----------------------------|--|
|             |                            |  |