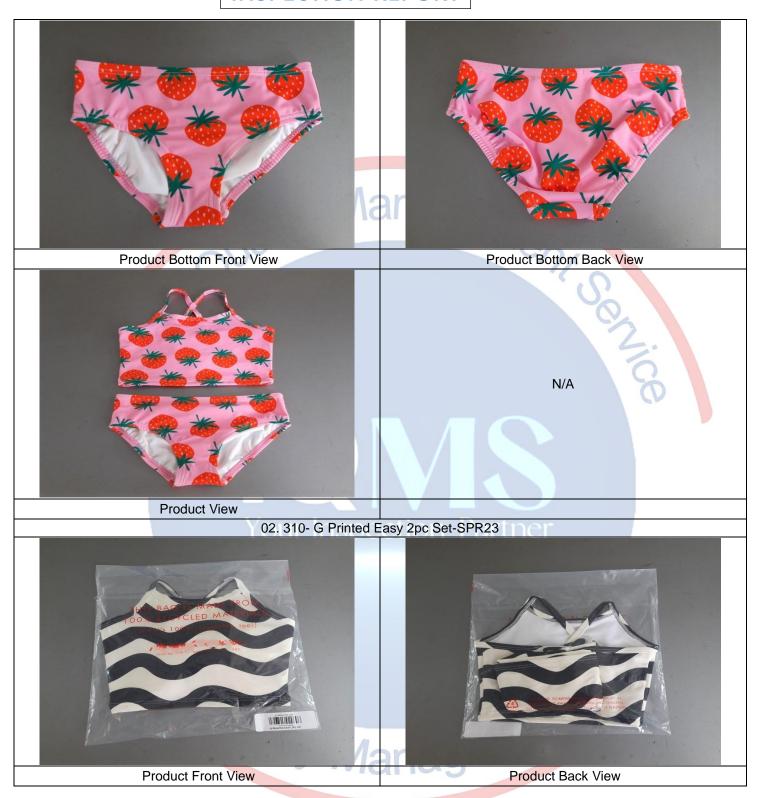

| 2.  | Workmanship                                                                                      | Nil                                                              |
|-----|--------------------------------------------------------------------------------------------------|------------------------------------------------------------------|
|     |                                                                                                  |                                                                  |
| 3.  | Style, Color & Documentation                                                                     |                                                                  |
| 3.1 | Color reference, designs, placement was available from client. details refer to attached photos. | Therefore, actual findings have been recorded in the report, for |

Reference samples were available from the client for product conformity check. Therefore, actual findings have been recorded in the report for reference.

3.3 Inspected pieces are observed care label details deferent from tech pack. Therefore, actual findings have been recorded in report for reference.