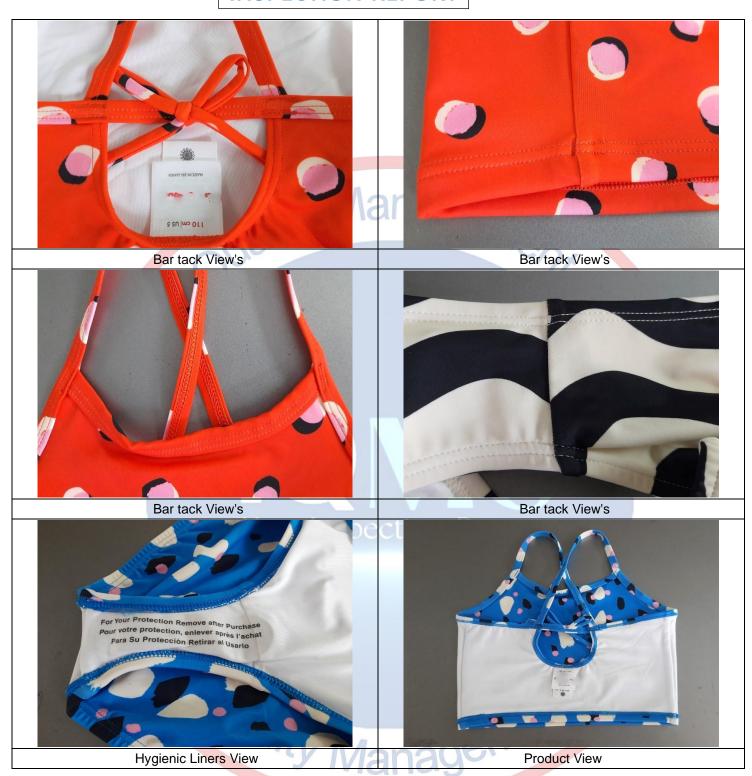

| 2.  | Workmanship                                                                                      | Nil                                                              |
|-----|--------------------------------------------------------------------------------------------------|------------------------------------------------------------------|
|     |                                                                                                  |                                                                  |
| 3.  | Style, Color & Documentation                                                                     |                                                                  |
| 3.1 | Color reference, designs, placement was available from client. details refer to attached photos. | Therefore, actual findings have been recorded in the report, for |