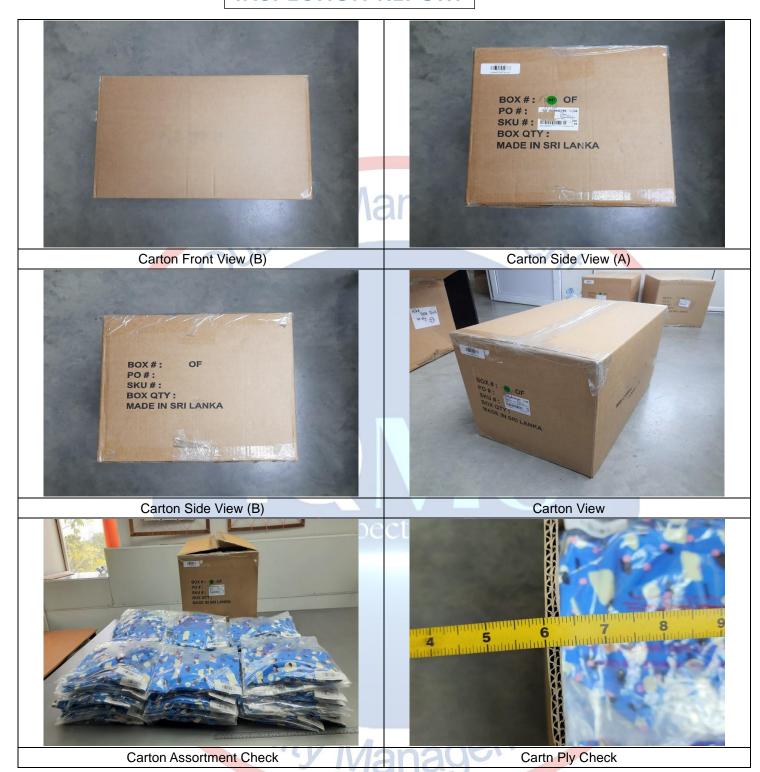

#### REMARKS

| 1.  | I. Quantity                                                                                                                                                                                                                                                                               |  |
|-----|-------------------------------------------------------------------------------------------------------------------------------------------------------------------------------------------------------------------------------------------------------------------------------------------|--|
| 1.1 | Upon arrival at the factory, the actual packed quantity was observed to be 3,620 pieces in 47 cartons, in contr provided purchase order (P.O) quantity of 3,531 pieces. Therefore, there is an excess quantity of +2.52% ship quantity. Please refer quantity chart for the more details. |  |
|     |                                                                                                                                                                                                                                                                                           |  |