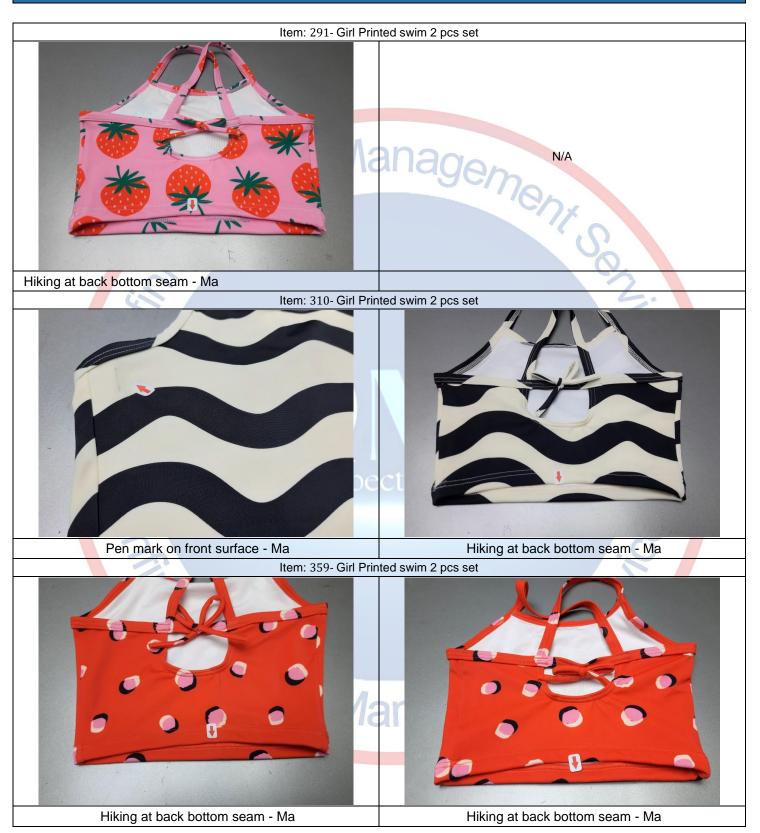

| Defects Description                                    | Critical  | Major   | Minor   |
|--------------------------------------------------------|-----------|---------|---------|
| Item: 291- Girl Printed swim 2 pcs set                 |           |         |         |
| Hiking at back bottom seam (Size – 90 / Body)          |           | 1       | -       |
| Item: 310- Girl Printed swim 2 pcs set                 |           |         |         |
| Pen mark on front surface (Size – 110 / Body)          |           | 1       | -       |
| Hiking at back bottom seam (Size – 90 / Body)          | rtner     | 1       | -       |
| Item: 359- Girl Printed swim 2 pcs set                 | ii ti iti |         |         |
| Hiking at back bottom seam (Size – 90 & 100 / Body)    | -         | 2       | -       |
| Dirt Stain Inside surface (Size – 90 / Bottom)         | <u>-</u>  | 1 (     | -       |
| Untrimmed thread at front neck seam (Size- 110 / Body) | -         | 7.0     | 1       |
| Item: 372- Girl Printed swim 2 pcs set                 |           |         |         |
| Hanging thread at back neck seam (Size – 130 / Body)   |           |         | 1       |
| Total Found                                            | 0         | 6       | 2       |
| Max. Allowed                                           | 0         | 7       | 10      |
| Sample Size                                            | 125 pcs   | 125 pcs | 125 pcs |

#### Reference Photos of Defects Found

Report No: PSIHA17112022- 010

| Hanging thr | ead at back neck seam - Mi |  |
|-------------|----------------------------|--|
|             |                            |  |