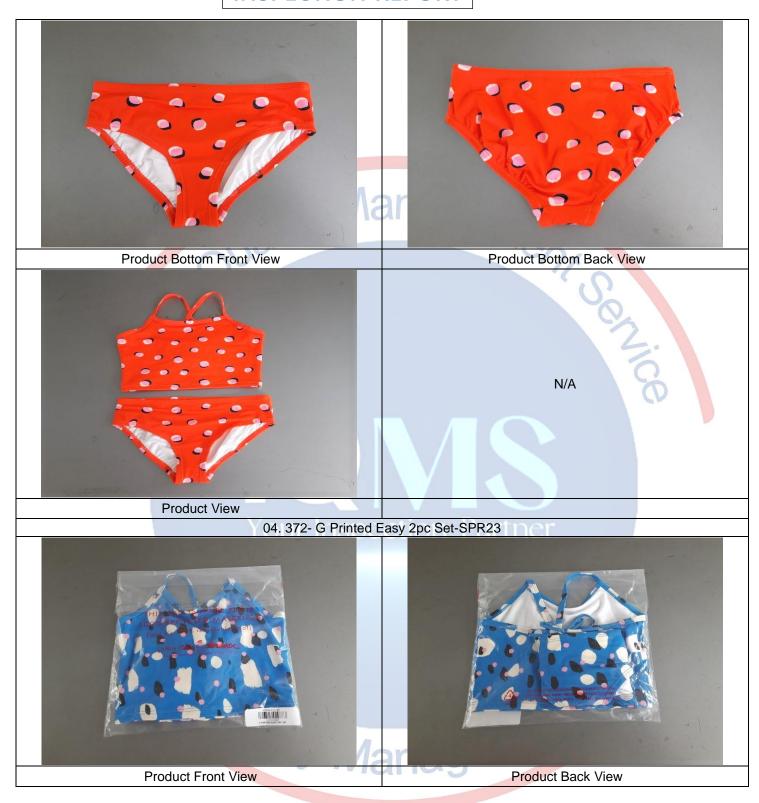

| 2.  | Workmanship                                                                                      | Nil                                                              |
|-----|--------------------------------------------------------------------------------------------------|------------------------------------------------------------------|
|     |                                                                                                  |                                                                  |
| 3.  | Style, Color & Documentation                                                                     |                                                                  |
| 3.1 | Color reference, designs, placement was available from client. details refer to attached photos. | Therefore, actual findings have been recorded in the report, for |

Reference samples were available from the client for product conformity check. Therefore, actual findings have been recorded in the report for reference.

3.3 Inspected pieces are observed care label details deferent from tech pack. Therefore, actual findings have been recorded in report for reference.