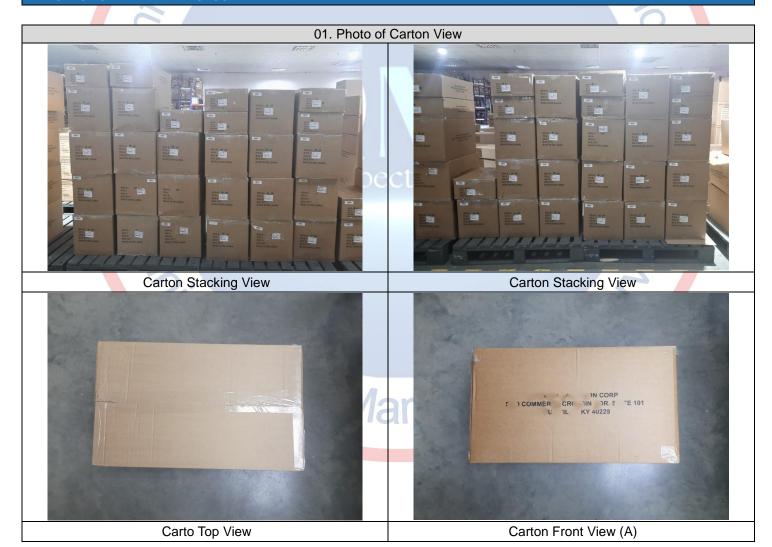

#### **INSPECTION DETAILS**

| 1. QUANTITY |             |                        |            |                      | Pending |                 |        |             |        |
|-------------|-------------|------------------------|------------|----------------------|---------|-----------------|--------|-------------|--------|
| P/O Number  | Item Number |                        | P/O Qty    | P/O Qty Shipment Qty |         | Packed Quantity |        | Sample Size |        |
| P/O Number  |             |                        | Unit / Pcs | Unit / Pcs           | Carton  | Unit / Pcs      | Carton | Unit / Pcs  | Carton |
|             | 291- Girl   | Printed swim 2 pcs set | 930        | 930                  | 12      | 953             | 12     | 33          | 8      |
| 25400       | 310- Girl   | Printed swim 2 pcs set | 898        | 898                  | 12      | 921             | 12     | 30          | 8      |
| 25400       | 359- Girl   | Printed swim 2 pcs set | 1011       | 1011                 | 13      | 1037            | 13     | 42          | 8      |
|             | 372- Girl   | Printed swim 2 pcs set | 692        | 692                  | 10      | 709             | 10     | 20          | 8      |
|             |             | Total                  | 3531       | 3531                 | 47      | 3620            | 47     | 125         | 32     |

Total 32 cartons were randomly selected for sampling. During inspection time observed cartons numbering are not available.

|           |                   |                     | QUAN                             | ITITY BRACKD        | OWN                              |                     |                                  |                     |
|-----------|-------------------|---------------------|----------------------------------|---------------------|----------------------------------|---------------------|----------------------------------|---------------------|
|           | 291- Girl Printed | d swim 2 pcs set    | 310- Girl Printed swim 2 pcs set |                     | 359- Girl Printed swim 2 pcs set |                     | 372- Girl Printed swim 2 pcs set |                     |
| Size Code | Po# Qty           | Packed Qty /<br>Ctn | Po# Qty                          | Packed Qty /<br>Ctn | Po# Qty                          | Packed Qty /<br>Ctn | Po# Qty                          | Packed Qty /<br>Ctn |
| 85        | 29                | 32 - 1              | 29                               | 31 - 1              | 32                               | 35 – 1              | 22                               | 24 – 1              |
| 90        | 62                | 65 - 1              | 59                               | 62 – 1              | 67                               | 70 – 1              | 46                               | 48 – 1              |
| 100       | 95                | 98 - 1              | 92                               | 96 – 1              | 103                              | 107-1               | 70                               | 73 – 1              |
| 110       | 141               | 144 - 2             | 136                              | 140 -2              | 153                              | 157 – 2             | 105                              | 107 -1              |
| 120       | 212               | 215 - 2             | 206                              | 209 – 2             | 232                              | 235 – 3             | 160                              | 162 – 2             |
| 130       | 181               | 184 - 2             | 174                              | 177 – 2             | 196                              | 199 – 2             | 134                              | 136 – 2             |
| 140       | 126               | 129 - 2             | 121                              | 123 – 2             | 136                              | 139 – 2             | 93                               | 95 – 1              |
| 150       | 84                | 86 - 1              | 81                               | 83 – 1              | 92                               | 95 - 1              | 62                               | 64 - 1              |
| Total     | 930               | 953 - 12            | 898                              | 921 - 12            | 1011                             | 1037 - 13           | 692                              | 709 - 10            |