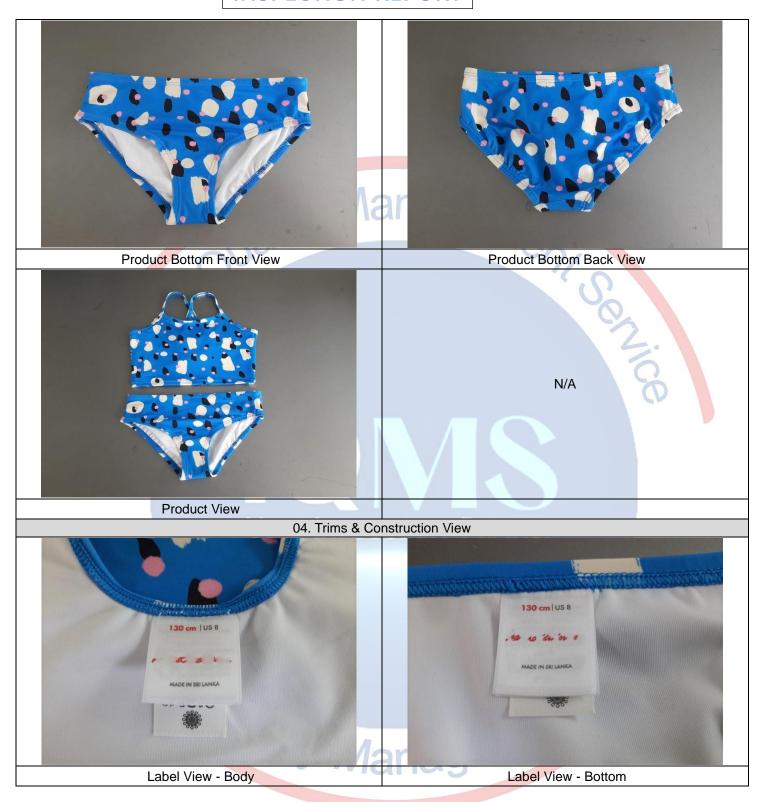

| 2.  | Workmanship                                                                                      | Nil                                                              |
|-----|--------------------------------------------------------------------------------------------------|------------------------------------------------------------------|
|     |                                                                                                  |                                                                  |
| 3.  | Style, Color & Documentation                                                                     |                                                                  |
| 3.1 | Color reference, designs, placement was available from client. details refer to attached photos. | Therefore, actual findings have been recorded in the report, for |

Reference samples were available from the client for product conformity check. Therefore, actual findings have been recorded in the report for reference.

3.3 Inspected pieces are observed care label details deferent from tech pack. Therefore, actual findings have been recorded in report for reference.