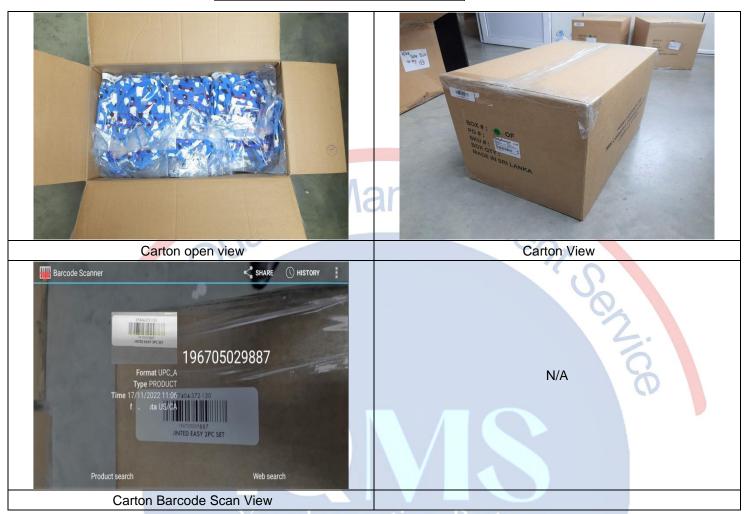

| 5.  | Shipping Marks & Packaging                                                                                                                                                                      |
|-----|-------------------------------------------------------------------------------------------------------------------------------------------------------------------------------------------------|
| 5.1 | For all items: Shipping marks & Packing instructions details was not available form client; therefore, actual findings have been recorded in report. For details refer to below attached photo. |
| 5.2 | As per, EDI will be pasted during the dispatch. one shorter side (width) and one is main side (length).                                                                                         |

#### **INSPECTION DETAILS**

| 1. QUANTITY |             |                        |            |                      | Pending |                 |        |             |        |
|-------------|-------------|------------------------|------------|----------------------|---------|-----------------|--------|-------------|--------|
| P/O Number  | Item Number |                        | P/O Qty    | P/O Qty Shipment Qty |         | Packed Quantity |        | Sample Size |        |
| P/O Number  |             |                        | Unit / Pcs | Unit / Pcs           | Carton  | Unit / Pcs      | Carton | Unit / Pcs  | Carton |
|             | 291- Girl   | Printed swim 2 pcs set | 930        | 930                  | 12      | 953             | 12     | 33          | 8      |
| 25400       | 310- Girl   | Printed swim 2 pcs set | 898        | 898                  | 12      | 921             | 12     | 30          | 8      |
| 25400       | 359- Girl   | Printed swim 2 pcs set | 1011       | 1011                 | 13      | 1037            | 13     | 42          | 8      |
|             | 372- Girl   | Printed swim 2 pcs set | 692        | 692                  | 10      | 709             | 10     | 20          | 8      |
|             |             | Total                  | 3531       | 3531                 | 47      | 3620            | 47     | 125         | 32     |

Total 32 cartons were randomly selected for sampling. During inspection time observed cartons numbering are not available.

|           |                   |                     | QUAN                             | ITITY BRACKD        | OWN                              |                     |                                  |                     |
|-----------|-------------------|---------------------|----------------------------------|---------------------|----------------------------------|---------------------|----------------------------------|---------------------|
|           | 291- Girl Printed | d swim 2 pcs set    | 310- Girl Printed swim 2 pcs set |                     | 359- Girl Printed swim 2 pcs set |                     | 372- Girl Printed swim 2 pcs set |                     |
| Size Code | Po# Qty           | Packed Qty /<br>Ctn | Po# Qty                          | Packed Qty /<br>Ctn | Po# Qty                          | Packed Qty /<br>Ctn | Po# Qty                          | Packed Qty /<br>Ctn |
| 85        | 29                | 32 - 1              | 29                               | 31 - 1              | 32                               | 35 – 1              | 22                               | 24 – 1              |
| 90        | 62                | 65 - 1              | 59                               | 62 – 1              | 67                               | 70 – 1              | 46                               | 48 – 1              |
| 100       | 95                | 98 - 1              | 92                               | 96 – 1              | 103                              | 107-1               | 70                               | 73 – 1              |
| 110       | 141               | 144 - 2             | 136                              | 140 -2              | 153                              | 157 – 2             | 105                              | 107 -1              |
| 120       | 212               | 215 - 2             | 206                              | 209 – 2             | 232                              | 235 – 3             | 160                              | 162 – 2             |
| 130       | 181               | 184 - 2             | 174                              | 177 – 2             | 196                              | 199 – 2             | 134                              | 136 – 2             |
| 140       | 126               | 129 - 2             | 121                              | 123 – 2             | 136                              | 139 – 2             | 93                               | 95 – 1              |
| 150       | 84                | 86 - 1              | 81                               | 83 – 1              | 92                               | 95 - 1              | 62                               | 64 - 1              |
| Total     | 930               | 953 - 12            | 898                              | 921 - 12            | 1011                             | 1037 - 13           | 692                              | 709 - 10            |