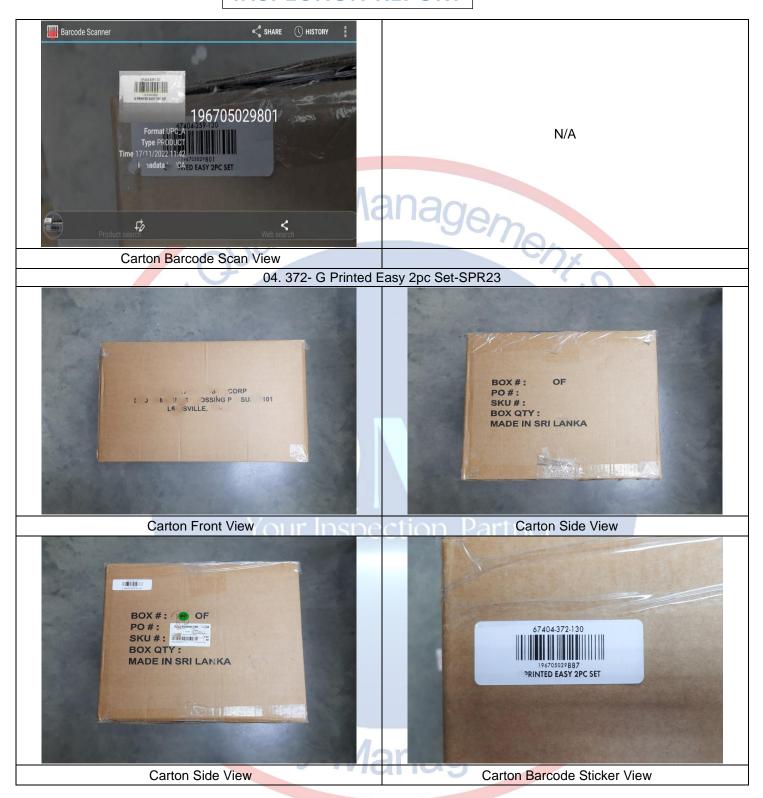

| 5.  | Shipping Marks & Packaging                                                                                                                                                                      |
|-----|-------------------------------------------------------------------------------------------------------------------------------------------------------------------------------------------------|
| 5.1 | For all items: Shipping marks & Packing instructions details was not available form client; therefore, actual findings have been recorded in report. For details refer to below attached photo. |
| 5.2 | As per, EDI will be pasted during the dispatch. one shorter side (width) and one is main side (length).                                                                                         |

#### **INSPECTION DETAILS**

| 1. QUANTITY |             |                        |            |                      | Pending |                 |        |             |        |
|-------------|-------------|------------------------|------------|----------------------|---------|-----------------|--------|-------------|--------|
| P/O Number  | Item Number |                        | P/O Qty    | P/O Qty Shipment Qty |         | Packed Quantity |        | Sample Size |        |
| P/O Number  |             |                        | Unit / Pcs | Unit / Pcs           | Carton  | Unit / Pcs      | Carton | Unit / Pcs  | Carton |
|             | 291- Girl   | Printed swim 2 pcs set | 930        | 930                  | 12      | 953             | 12     | 33          | 8      |
| 25400       | 310- Girl   | Printed swim 2 pcs set | 898        | 898                  | 12      | 921             | 12     | 30          | 8      |
| 25400       | 359- Girl   | Printed swim 2 pcs set | 1011       | 1011                 | 13      | 1037            | 13     | 42          | 8      |
|             | 372- Girl   | Printed swim 2 pcs set | 692        | 692                  | 10      | 709             | 10     | 20          | 8      |
|             |             | Total                  | 3531       | 3531                 | 47      | 3620            | 47     | 125         | 32     |