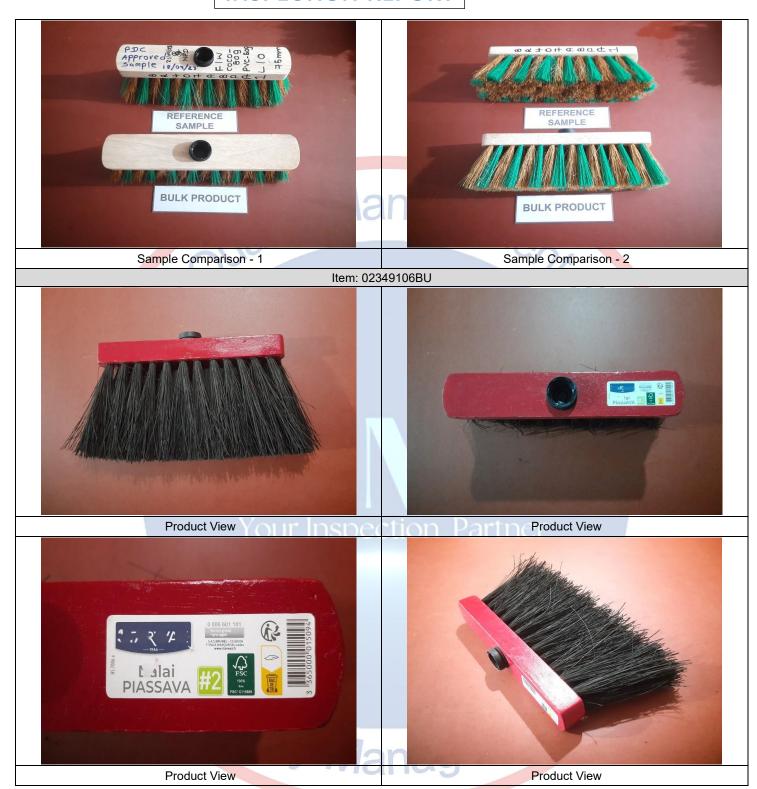

| 3. | Style, Color & Documentation                                                                                       | Page: 11 - 12                                                      |
|----|--------------------------------------------------------------------------------------------------------------------|--------------------------------------------------------------------|
|    | No approved / reference samples were not available Item: 0234 findings have been recorded in report for reference. | 9106BU from client for product conformity check. Therefore, actual |

### Remarks

No approved / reference samples were not available <u>Item: 02349106BU</u>, from client for product conformity check. Therefore, actual findings have been recorded in report for reference.

| Discerption                                                                        | Conform | <b>Not Conform</b> | Pending |
|------------------------------------------------------------------------------------|---------|--------------------|---------|
| The inspected samples were consistent with                                         | -       | -                  | -       |
| Product Specification                                                              | х       |                    |         |
| Submitted sample Da                                                                | rtner   |                    | x       |
| Color lot check                                                                    | х       |                    |         |
| Digital p <mark>hot</mark> o                                                       | х       | 1 0                |         |
| Client Comment                                                                     | -       | 9-,0               | //-     |
| Product Manufactured date has to be mentioned on cartons on FSC items (2023/09/20) | х       | 1.0                |         |