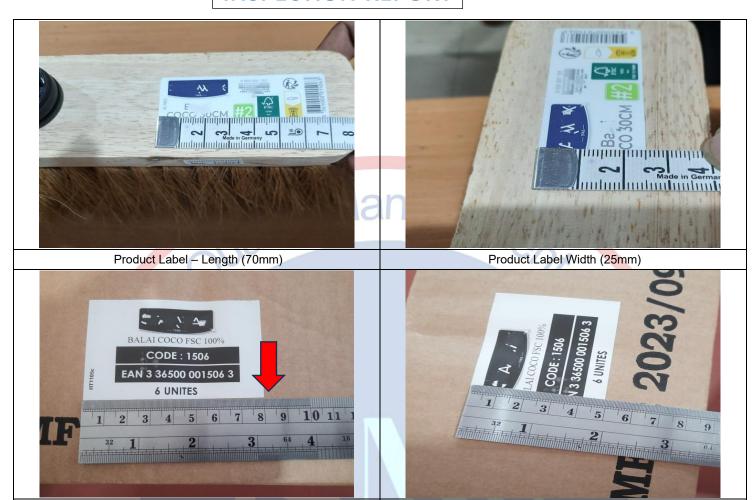

Report No: PSIPDC28092023-0001

Carton Label width - 5cm

|   | Product Specification – Item: 01409006BU |      |          |          |      |      |      |      |      |     |
|---|------------------------------------------|------|----------|----------|------|------|------|------|------|-----|
| # | Feature                                  | Spec | +<br>Tol | -<br>Tol | 1    | 2    | 3    | 4    | 5    |     |
| 1 | Length                                   | 29cm |          |          | 29   | 29   | 29   | 29   | 29   |     |
| 2 | Width                                    | - cm |          |          | 5.7  | 5.5  | 5.5  | 5.5  | 5.6  |     |
| 3 | Height                                   | - cm |          |          | 2.0  | 2.0  | 2.0  | 2.0  | 2.0  |     |
| 4 | Bristol Length                           | - cm |          |          | 7.5  | 7.5  | 7.4  | 7.5  | 7.5  |     |
| 5 | Weight                                   | -    |          |          | 0.34 | 0.30 | 0.31 | 0.30 | 0.31 |     |
| 6 | Moisture                                 |      |          |          | 11.4 | 14.0 | 10.6 | 9.5  | 9.5  | ¥ 3 |

Carton Label Length - 8cm

The findings in this document reflect the results of IQMS at the time and place of inspection only. No evidence of actual shipment is provided or implied. This report does not release the vendor or manufacturer from any obligations to repair, replace, or compensate for any defective product or part. IQMS assumes no responsibility or liability for any defects beyond the detectable limits of the specific inspection services ordered by the client. For more information on limitation of liability, please visit www.iqms.asia.