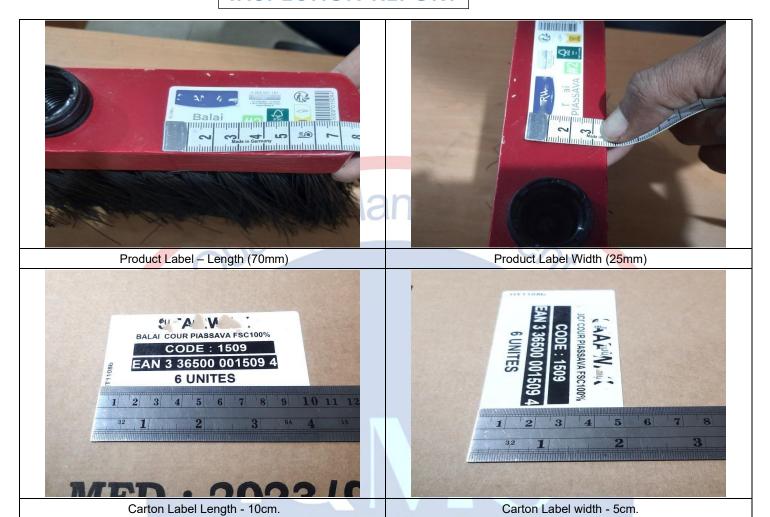

Report No: PSIPDC28092023-0001

Carton Label width - 5cm

|   | Product Specification – Item: 01409006BU |      |          |          |      |      |      |      |      |     |
|---|------------------------------------------|------|----------|----------|------|------|------|------|------|-----|
| # | Feature                                  | Spec | +<br>Tol | -<br>Tol | 1    | 2    | 3    | 4    | 5    |     |
| 1 | Length                                   | 29cm |          |          | 29   | 29   | 29   | 29   | 29   |     |
| 2 | Width                                    | - cm |          |          | 5.7  | 5.5  | 5.5  | 5.5  | 5.6  |     |
| 3 | Height                                   | - cm |          |          | 2.0  | 2.0  | 2.0  | 2.0  | 2.0  |     |
| 4 | Bristol Length                           | - cm |          |          | 7.5  | 7.5  | 7.4  | 7.5  | 7.5  |     |
| 5 | Weight                                   | -    |          |          | 0.34 | 0.30 | 0.31 | 0.30 | 0.31 |     |
| 6 | Moisture                                 |      |          |          | 11.4 | 14.0 | 10.6 | 9.5  | 9.5  | ¥ 3 |

Carton Label Length - 8cm

The findings in this document reflect the results of IQMS at the time and place of inspection only. No evidence of actual shipment is provided or implied. This report does not release the vendor or manufacturer from any obligations to repair, replace, or compensate for any defective product or part. IQMS assumes no responsibility or liability for any defects beyond the detectable limits of the specific inspection services ordered by the client. For more information on limitation of liability, please visit www.iqms.asia.