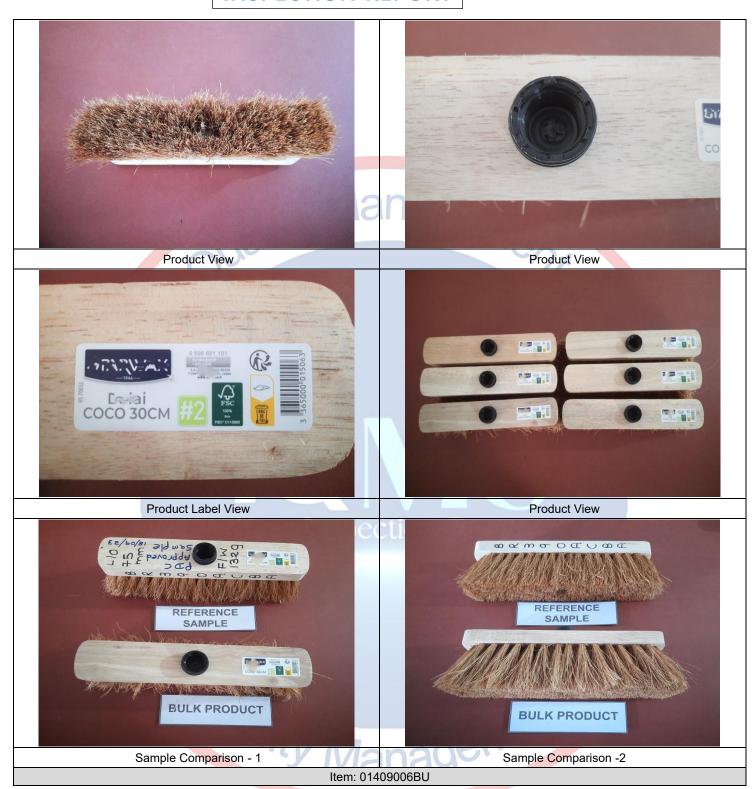

| 3. | Style, Color & Documentation                                                                                       | Page: 11 - 12                                                      |
|----|--------------------------------------------------------------------------------------------------------------------|--------------------------------------------------------------------|
|    | No approved / reference samples were not available Item: 0234 findings have been recorded in report for reference. | 9106BU from client for product conformity check. Therefore, actual |

### Remarks

No approved / reference samples were not available <u>Item: 02349106BU</u>, from client for product conformity check. Therefore, actual findings have been recorded in report for reference.

| Discerption                                                                        | Conform | <b>Not Conform</b> | Pending |
|------------------------------------------------------------------------------------|---------|--------------------|---------|
| The inspected samples were consistent with                                         | -       | -                  | -       |
| Product Specification                                                              | х       |                    |         |
| Submitted sample Da                                                                | rtner   |                    | x       |
| Color lot check                                                                    | х       |                    |         |
| Digital p <mark>hot</mark> o                                                       | х       | 1 0                |         |
| Client Comment                                                                     | -       | 9-,0               | //-     |
| Product Manufactured date has to be mentioned on cartons on FSC items (2023/09/20) | х       | 1.0                |         |