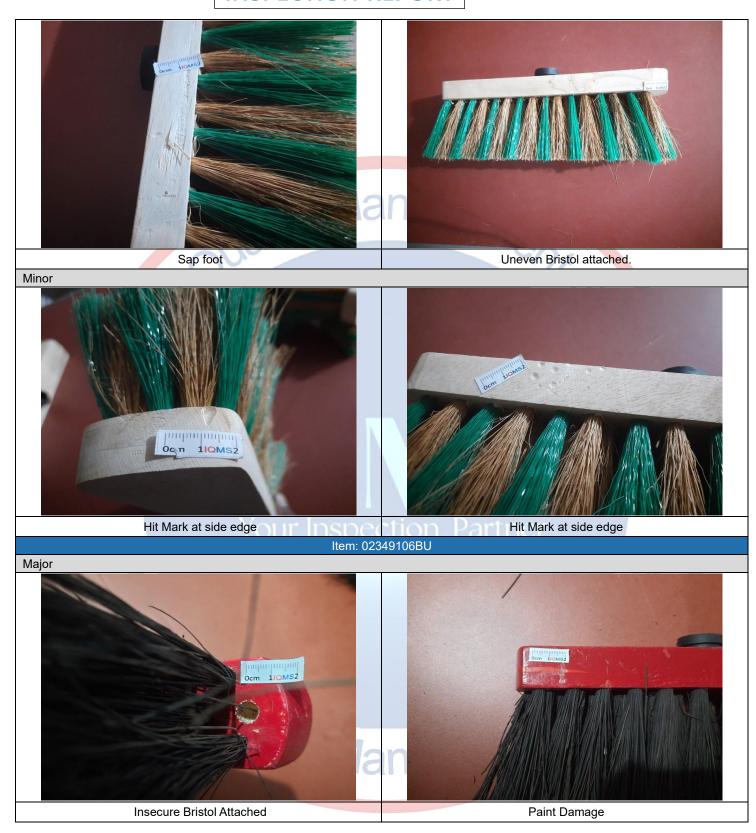

| 2. WORKMANSHIP                     |                  | Conform / Not Conform / Pending                       |          |         |         |  |  |  |
|------------------------------------|------------------|-------------------------------------------------------|----------|---------|---------|--|--|--|
| Checkpoint / Test                  | Inspection Level | Inspection Method Res                                 |          |         |         |  |  |  |
| Product Visual & Workmanship Check | General Level II | Product physical conditions, appearance & cleanliness |          |         |         |  |  |  |
| Remarks:                           | <u> </u>         |                                                       |          |         |         |  |  |  |
|                                    |                  |                                                       |          |         |         |  |  |  |
| Defects Desc                       | ription          |                                                       | Critical | Major   | Minor   |  |  |  |
|                                    | Item: 013690     | 006BU                                                 |          |         |         |  |  |  |
| Oil Stain                          |                  |                                                       | -        | 1       | -       |  |  |  |
| Broken Surface                     | 4.4              |                                                       |          | 2       | -       |  |  |  |
| Broken Side Edge                   |                  |                                                       |          | 2       | -       |  |  |  |
| Rugh Surface                       | ur Inspect       | ion Par                                               | tner     | 1       | -       |  |  |  |
| Crack on Surface                   |                  |                                                       | 00.      | 1       |         |  |  |  |
| Missing <mark>Bri</mark> stel      |                  |                                                       | -        | 1 0     | 7       |  |  |  |
| Black Kn <mark>ots</mark>          |                  |                                                       | <u>-</u> | 1 2     | //-     |  |  |  |
| Connector <mark>Da</mark> mage     |                  |                                                       | -        | 1       | // -    |  |  |  |
| Black knot                         |                  |                                                       | -        | 7.3     | 3       |  |  |  |
| Hit Mark on Si <mark>de</mark>     |                  |                                                       | -        |         | 4       |  |  |  |
|                                    |                  | Total Found                                           | 0        | 10      | 7       |  |  |  |
|                                    |                  | Max. Allowed                                          | 0        | 14      | 21      |  |  |  |
| W1.                                |                  | Sample Size                                           | 315 pcs  | 315 pcs | 315 pcs |  |  |  |
|                                    | Item: 014090     | 006BU                                                 |          |         |         |  |  |  |
| Rugh Surface                       | MININA           | 1900                                                  | 110-     | 2       | -       |  |  |  |
| Broken Surface                     | y Ivial          | 1990                                                  |          | 1       | -       |  |  |  |
| Black Stain                        |                  |                                                       | -        | 1       | -       |  |  |  |
| Sap foot                           |                  |                                                       | 1        | 1       | -       |  |  |  |
| Uneven Bristol attached.           |                  |                                                       | -        | 1       | -       |  |  |  |
| Hit Mark at side edge              |                  |                                                       | -        | -       | 2       |  |  |  |
|                                    |                  | Total Found                                           | 0        | 6       | 2       |  |  |  |
|                                    |                  | Max. Allowed                                          | 0        | 10      | 14      |  |  |  |
|                                    |                  | Sample Size                                           | 200 pcs  | 200 pcs | 200 pcs |  |  |  |
|                                    | Item: 02349      | 106BU                                                 |          |         |         |  |  |  |

Report No: PSIPDC28092023-0001

| Insecure Bristol Attached | -          | 1       | -       |
|---------------------------|------------|---------|---------|
| Paint Damage              | -          | 1       | -       |
| Broken Surface            | -          | 1       | -       |
| Dirty Surface             | -          | 1       | -       |
| Hit Marks                 | -          | 2       | -       |
| Paint damage              | -          | -       | 3       |
| Total Fou                 | nd -       | 6       | 3       |
| Max. Allow                | ed 0       | 10      | 14      |
| Sample Si                 | ze 200 pcs | 200 pcs | 200 pcs |