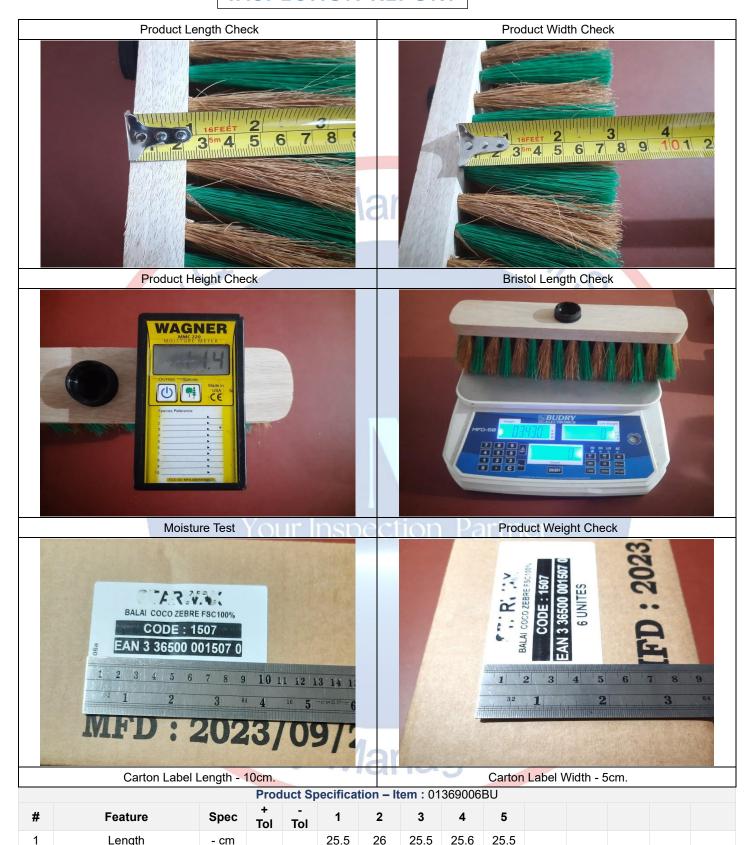

|   | Size Measurement Chart       |      |     |         |          |           |        |         |     |  |  |  |
|---|------------------------------|------|-----|---------|----------|-----------|--------|---------|-----|--|--|--|
|   |                              |      | Pro | duct Sp | oecifica | tion – It | em: 01 | 369006E | 3U  |  |  |  |
| # | # Feature Spec + - 1 2 3 4 5 |      |     |         |          |           |        |         |     |  |  |  |
| 1 | Length                       | 29cm |     |         | 29       | 29        | 28.7   | 28.8    | 29  |  |  |  |
| 2 | Width                        | - cm |     |         | 5.4      | 5.5       | 5.4    | 5.5     | 5.5 |  |  |  |
| 3 | Height                       | - cm |     |         | 2.3      | 2         | 2.2    | 2.2     | 2   |  |  |  |
| 4 | Bristol Length               | - cm |     |         | 7.5      | 7.5       | 7.5    | 7.5     | 7.5 |  |  |  |

Report No: PSIPDC28092023-0001

| 5 | Weight -                                                                                                                                                                                                                                                                                                                                                                                                                                                                                                                                                                                                                                                                                                                                                                                                                                                                                                                                                                                                                                                                                                                                                                                                                                                                                                                                                                                                                                                                                                                                                                                                                                                                                                                                                                                                                                                                                                                                                                                                                                                                                                                       |       | 0.32                       | 0.31    | 0.32    | 0.33 | 0.28                                                                                                                                                                                                                                                                                                                                                                                                                                                                                                                                                                                                                                                                                                                                                                                                                                                                                                                                                                                                                                                                                                                                                                                                                                                                                                                                                                                                                                                                                                                                                                                                                                                                                                                                                                                                                                                                                                                                                                                                                                                                                                                         |  |
|---|--------------------------------------------------------------------------------------------------------------------------------------------------------------------------------------------------------------------------------------------------------------------------------------------------------------------------------------------------------------------------------------------------------------------------------------------------------------------------------------------------------------------------------------------------------------------------------------------------------------------------------------------------------------------------------------------------------------------------------------------------------------------------------------------------------------------------------------------------------------------------------------------------------------------------------------------------------------------------------------------------------------------------------------------------------------------------------------------------------------------------------------------------------------------------------------------------------------------------------------------------------------------------------------------------------------------------------------------------------------------------------------------------------------------------------------------------------------------------------------------------------------------------------------------------------------------------------------------------------------------------------------------------------------------------------------------------------------------------------------------------------------------------------------------------------------------------------------------------------------------------------------------------------------------------------------------------------------------------------------------------------------------------------------------------------------------------------------------------------------------------------|-------|----------------------------|---------|---------|------|------------------------------------------------------------------------------------------------------------------------------------------------------------------------------------------------------------------------------------------------------------------------------------------------------------------------------------------------------------------------------------------------------------------------------------------------------------------------------------------------------------------------------------------------------------------------------------------------------------------------------------------------------------------------------------------------------------------------------------------------------------------------------------------------------------------------------------------------------------------------------------------------------------------------------------------------------------------------------------------------------------------------------------------------------------------------------------------------------------------------------------------------------------------------------------------------------------------------------------------------------------------------------------------------------------------------------------------------------------------------------------------------------------------------------------------------------------------------------------------------------------------------------------------------------------------------------------------------------------------------------------------------------------------------------------------------------------------------------------------------------------------------------------------------------------------------------------------------------------------------------------------------------------------------------------------------------------------------------------------------------------------------------------------------------------------------------------------------------------------------------|--|
| 6 | Moisture -                                                                                                                                                                                                                                                                                                                                                                                                                                                                                                                                                                                                                                                                                                                                                                                                                                                                                                                                                                                                                                                                                                                                                                                                                                                                                                                                                                                                                                                                                                                                                                                                                                                                                                                                                                                                                                                                                                                                                                                                                                                                                                                     |       | 7.6                        | 13.0    | 120     | 9.5  | 11.1                                                                                                                                                                                                                                                                                                                                                                                                                                                                                                                                                                                                                                                                                                                                                                                                                                                                                                                                                                                                                                                                                                                                                                                                                                                                                                                                                                                                                                                                                                                                                                                                                                                                                                                                                                                                                                                                                                                                                                                                                                                                                                                         |  |
|   |                                                                                                                                                                                                                                                                                                                                                                                                                                                                                                                                                                                                                                                                                                                                                                                                                                                                                                                                                                                                                                                                                                                                                                                                                                                                                                                                                                                                                                                                                                                                                                                                                                                                                                                                                                                                                                                                                                                                                                                                                                                                                                                                | Pr    | oduct D                    | imensio | n Photo | s    |                                                                                                                                                                                                                                                                                                                                                                                                                                                                                                                                                                                                                                                                                                                                                                                                                                                                                                                                                                                                                                                                                                                                                                                                                                                                                                                                                                                                                                                                                                                                                                                                                                                                                                                                                                                                                                                                                                                                                                                                                                                                                                                              |  |
|   | 2 3 4 5 6 7 8 9 101 2 3 4 5 6 7 8 9 201                                                                                                                                                                                                                                                                                                                                                                                                                                                                                                                                                                                                                                                                                                                                                                                                                                                                                                                                                                                                                                                                                                                                                                                                                                                                                                                                                                                                                                                                                                                                                                                                                                                                                                                                                                                                                                                                                                                                                                                                                                                                                        |       | 9 301 2                    | an      |         |      | 1 16FEET 2 3 3 9 3 5 m 4 5 6 7 8 9                                                                                                                                                                                                                                                                                                                                                                                                                                                                                                                                                                                                                                                                                                                                                                                                                                                                                                                                                                                                                                                                                                                                                                                                                                                                                                                                                                                                                                                                                                                                                                                                                                                                                                                                                                                                                                                                                                                                                                                                                                                                                           |  |
|   | Product Length Check                                                                                                                                                                                                                                                                                                                                                                                                                                                                                                                                                                                                                                                                                                                                                                                                                                                                                                                                                                                                                                                                                                                                                                                                                                                                                                                                                                                                                                                                                                                                                                                                                                                                                                                                                                                                                                                                                                                                                                                                                                                                                                           | (     |                            |         |         |      | Product Width Check                                                                                                                                                                                                                                                                                                                                                                                                                                                                                                                                                                                                                                                                                                                                                                                                                                                                                                                                                                                                                                                                                                                                                                                                                                                                                                                                                                                                                                                                                                                                                                                                                                                                                                                                                                                                                                                                                                                                                                                                                                                                                                          |  |
|   | C C C 3 5m                                                                                                                                                                                                                                                                                                                                                                                                                                                                                                                                                                                                                                                                                                                                                                                                                                                                                                                                                                                                                                                                                                                                                                                                                                                                                                                                                                                                                                                                                                                                                                                                                                                                                                                                                                                                                                                                                                                                                                                                                                                                                                                     | 4 5 6 | //////<br>  <mark>7</mark> | ecti    |         |      | 1 16FEET 2 3 4 4 5 6 7 8 9 19 1                                                                                                                                                                                                                                                                                                                                                                                                                                                                                                                                                                                                                                                                                                                                                                                                                                                                                                                                                                                                                                                                                                                                                                                                                                                                                                                                                                                                                                                                                                                                                                                                                                                                                                                                                                                                                                                                                                                                                                                                                                                                                              |  |
|   | Product Height Check                                                                                                                                                                                                                                                                                                                                                                                                                                                                                                                                                                                                                                                                                                                                                                                                                                                                                                                                                                                                                                                                                                                                                                                                                                                                                                                                                                                                                                                                                                                                                                                                                                                                                                                                                                                                                                                                                                                                                                                                                                                                                                           |       |                            |         |         |      | Bristol Length Check                                                                                                                                                                                                                                                                                                                                                                                                                                                                                                                                                                                                                                                                                                                                                                                                                                                                                                                                                                                                                                                                                                                                                                                                                                                                                                                                                                                                                                                                                                                                                                                                                                                                                                                                                                                                                                                                                                                                                                                                                                                                                                         |  |
|   | WAGNER  MANY 20  Make in  CE  Lignary Reference  Li |       | <b>5</b>                   | an      |         |      | PURY  TO STORY  TO STORY |  |
|   | Moisture Test                                                                                                                                                                                                                                                                                                                                                                                                                                                                                                                                                                                                                                                                                                                                                                                                                                                                                                                                                                                                                                                                                                                                                                                                                                                                                                                                                                                                                                                                                                                                                                                                                                                                                                                                                                                                                                                                                                                                                                                                                                                                                                                  |       |                            |         |         |      | Product Weight Check                                                                                                                                                                                                                                                                                                                                                                                                                                                                                                                                                                                                                                                                                                                                                                                                                                                                                                                                                                                                                                                                                                                                                                                                                                                                                                                                                                                                                                                                                                                                                                                                                                                                                                                                                                                                                                                                                                                                                                                                                                                                                                         |  |
|   |                                                                                                                                                                                                                                                                                                                                                                                                                                                                                                                                                                                                                                                                                                                                                                                                                                                                                                                                                                                                                                                                                                                                                                                                                                                                                                                                                                                                                                                                                                                                                                                                                                                                                                                                                                                                                                                                                                                                                                                                                                                                                                                                |       |                            |         |         |      |                                                                                                                                                                                                                                                                                                                                                                                                                                                                                                                                                                                                                                                                                                                                                                                                                                                                                                                                                                                                                                                                                                                                                                                                                                                                                                                                                                                                                                                                                                                                                                                                                                                                                                                                                                                                                                                                                                                                                                                                                                                                                                                              |  |