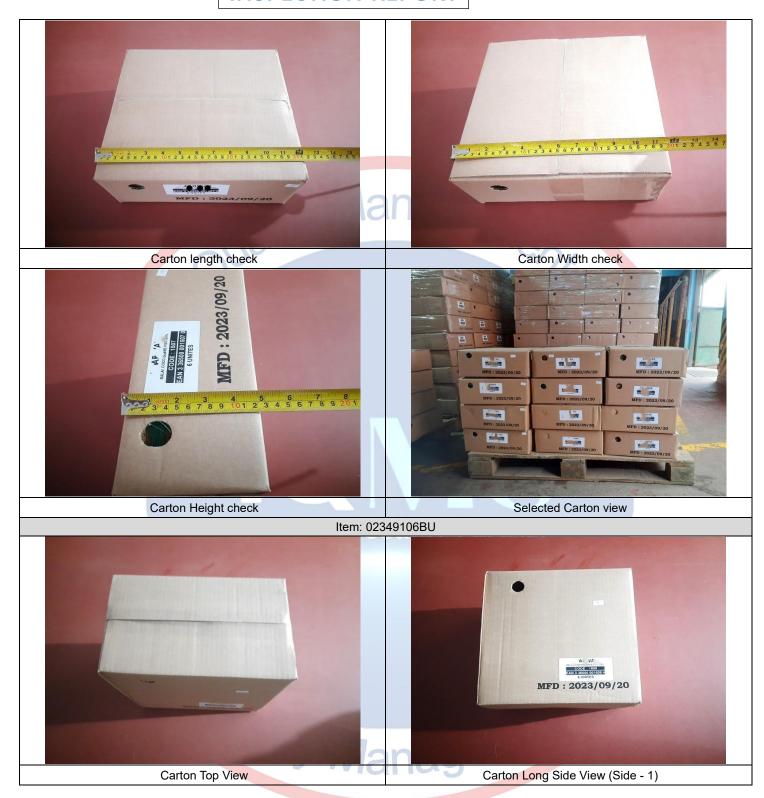

| 3. | Style, Color & Documentation                                                                                       | Page: 11 - 12                                                      |
|----|--------------------------------------------------------------------------------------------------------------------|--------------------------------------------------------------------|
|    | No approved / reference samples were not available Item: 0234 findings have been recorded in report for reference. | 9106BU from client for product conformity check. Therefore, actual |

### Remarks

No approved / reference samples were not available <u>Item: 02349106BU</u>, from client for product conformity check. Therefore, actual findings have been recorded in report for reference.

| Discerption                                                                        | Conform | <b>Not Conform</b> | Pending |
|------------------------------------------------------------------------------------|---------|--------------------|---------|
| The inspected samples were consistent with                                         | -       | -                  | -       |
| Product Specification                                                              | х       |                    |         |
| Submitted sample Da                                                                | rtner   |                    | x       |
| Color lot check                                                                    | х       |                    |         |
| Digital p <mark>hot</mark> o                                                       | х       | 1 0                |         |
| Client Comment                                                                     | -       | 9-,0               | //-     |
| Product Manufactured date has to be mentioned on cartons on FSC items (2023/09/20) | х       | 1.0                |         |

|                                                                  |                          | <u>Your</u> | <u>inspec</u>                   |                           | on Paru                                                                          | <u>ner</u> |             |         |  |
|------------------------------------------------------------------|--------------------------|-------------|---------------------------------|---------------------------|----------------------------------------------------------------------------------|------------|-------------|---------|--|
| 4.2.                                                             | ON – SITE TEST           |             | Conform / Not Conform / Pending |                           |                                                                                  |            |             |         |  |
|                                                                  | Checkpoint / Test        |             | Inspection Le                   | vel Inspection Method Res |                                                                                  |            |             |         |  |
| Check the product functional and performance level Special Level |                          |             |                                 |                           | <ul> <li>All the functional<br/>check shall mate<br/>specification of</li> </ul> | ch product |             | Conform |  |
| F                                                                | Remarks:                 |             |                                 |                           |                                                                                  |            | A           | 4       |  |
|                                                                  |                          |             |                                 |                           |                                                                                  |            |             |         |  |
|                                                                  | Item                     | Spe         | cification                      |                           | Sample Size                                                                      | Conform    | Not Conform | Pending |  |
| 1)                                                               | 1) Smell test            |             |                                 |                           | samples/item                                                                     |            |             |         |  |
| 2) Barcode readability check                                     |                          |             |                                 | 5 sa                      | amples/Barcode                                                                   | X          |             |         |  |
| 3) Strength test                                                 |                          |             |                                 | 5 sample/item X           |                                                                                  |            |             |         |  |
| 5)                                                               | Carton assortment check  | 4116        | / 1/10                          | 100%                      | selected cartons                                                                 | X          |             |         |  |
| 6)                                                               | Transportation drop test |             | IVIG                            |                           | 1 carton/item                                                                    | X          |             |         |  |
| 7)                                                               | Carton dimension         |             |                                 |                           | 1 carton/item                                                                    | Х          |             |         |  |
| 8)                                                               | Carton weight            |             |                                 |                           | 1 carton/item                                                                    |            |             | Х       |  |
| 9) Size measurement check                                        |                          |             |                                 | 3                         | samples/item                                                                     |            |             | Х       |  |
| 10) Product weight                                               |                          |             |                                 | 3 Samples/item            |                                                                                  |            |             | Х       |  |
| Product check                                                    |                          |             | 1                               | 00% selected<br>Samples   | х                                                                                |            |             |         |  |
| 12) Borax Treatment                                              |                          |             |                                 | 1 Samples/item x          |                                                                                  |            |             |         |  |
| 13) Moisture Test                                                |                          |             |                                 |                           | 3 Samples/item x                                                                 |            |             |         |  |