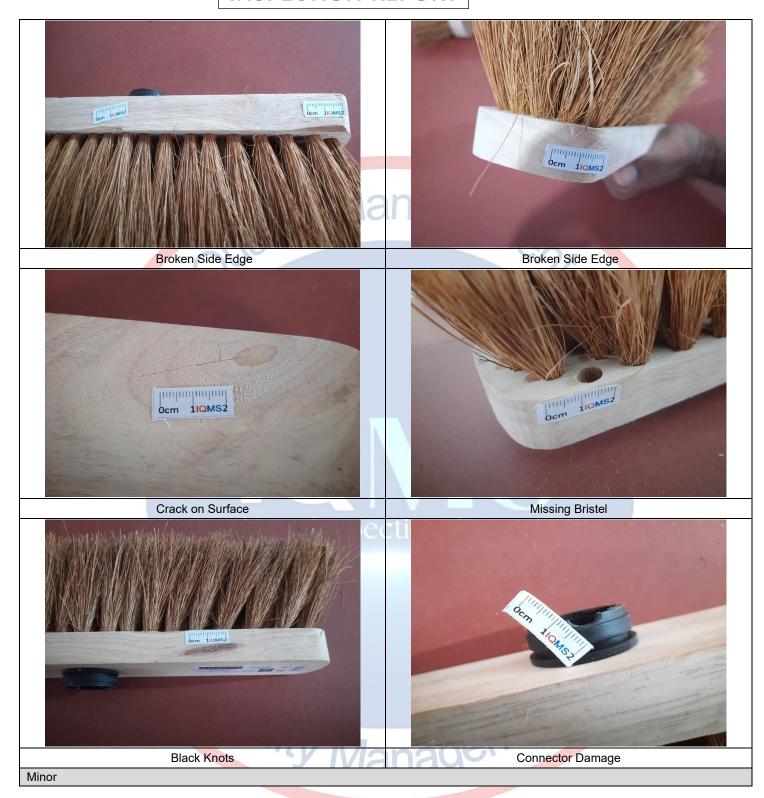

| 2.  | Workmanship                                                                           | Page: 2 - 11                                                        |
|-----|---------------------------------------------------------------------------------------|---------------------------------------------------------------------|
| 2.1 | For product workmanship specification provided by client , hence The attached photos. | ce actual findings have been recorded. For details, please refer to |

| 2. WORKMANSHIP                     |                  | Conform / Not Conform / Pending                       |          |         |         |  |  |  |
|------------------------------------|------------------|-------------------------------------------------------|----------|---------|---------|--|--|--|
| Checkpoint / Test                  | Inspection Level | Inspection Method Res                                 |          |         |         |  |  |  |
| Product Visual & Workmanship Check | General Level II | Product physical conditions, appearance & cleanliness |          |         |         |  |  |  |
| Remarks:                           | <u> </u>         |                                                       |          |         |         |  |  |  |
|                                    |                  |                                                       |          |         |         |  |  |  |
| Defects Desc                       | ription          |                                                       | Critical | Major   | Minor   |  |  |  |
|                                    | Item: 013690     | 006BU                                                 |          |         |         |  |  |  |
| Oil Stain                          |                  |                                                       | -        | 1       | -       |  |  |  |
| Broken Surface                     | 4.4              |                                                       |          | 2       | -       |  |  |  |
| Broken Side Edge                   |                  |                                                       |          | 2       | -       |  |  |  |
| Rugh Surface                       | ur Inspect       | ion Par                                               | tner     | 1       | -       |  |  |  |
| Crack on Surface                   |                  |                                                       | 00.      | 1       |         |  |  |  |
| Missing <mark>Bri</mark> stel      |                  |                                                       | -        | 1 0     | 7       |  |  |  |
| Black Kn <mark>ots</mark>          |                  |                                                       | <u>-</u> | 1 2     | //-     |  |  |  |
| Connector <mark>Da</mark> mage     |                  |                                                       | -        | 1       | // -    |  |  |  |
| Black knot                         |                  |                                                       | -        | 7.3     | 3       |  |  |  |
| Hit Mark on Si <mark>de</mark>     |                  |                                                       | -        |         | 4       |  |  |  |
|                                    |                  | Total Found                                           | 0        | 10      | 7       |  |  |  |
|                                    |                  | Max. Allowed                                          | 0        | 14      | 21      |  |  |  |
| W1.                                |                  | Sample Size                                           | 315 pcs  | 315 pcs | 315 pcs |  |  |  |
|                                    | Item: 014090     | 006BU                                                 |          |         |         |  |  |  |
| Rugh Surface                       | MININA           | 1900                                                  | 110-     | 2       | -       |  |  |  |
| Broken Surface                     | y Ivial          | 1990                                                  |          | 1       | -       |  |  |  |
| Black Stain                        |                  |                                                       | -        | 1       | -       |  |  |  |
| Sap foot                           |                  |                                                       | 1        | 1       | -       |  |  |  |
| Uneven Bristol attached.           |                  |                                                       | -        | 1       | -       |  |  |  |
| Hit Mark at side edge              |                  |                                                       | -        | -       | 2       |  |  |  |
|                                    |                  | Total Found                                           | 0        | 6       | 2       |  |  |  |
|                                    |                  | Max. Allowed                                          | 0        | 10      | 14      |  |  |  |
|                                    |                  | Sample Size                                           | 200 pcs  | 200 pcs | 200 pcs |  |  |  |
|                                    | Item: 02349      | 106BU                                                 |          |         |         |  |  |  |