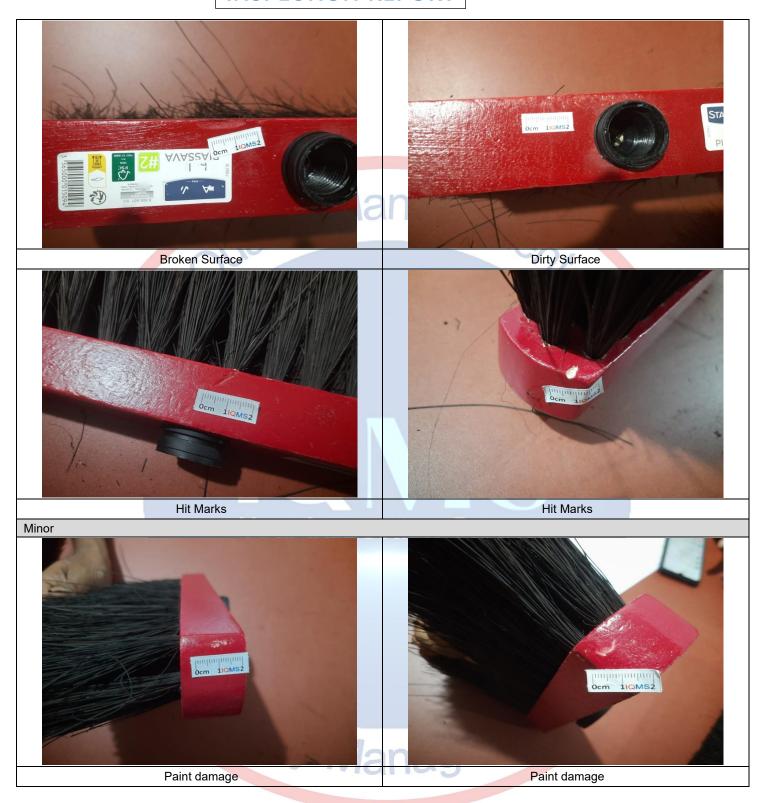

Report No: PSIPDC28092023-0001

| Insecure Bristol Attached | -          | 1       | -       |
|---------------------------|------------|---------|---------|
| Paint Damage              | -          | 1       | -       |
| Broken Surface            | -          | 1       | -       |
| Dirty Surface             | -          | 1       | -       |
| Hit Marks                 | -          | 2       | -       |
| Paint damage              | -          | -       | 3       |
| Total Fou                 | nd -       | 6       | 3       |
| Max. Allow                | ed 0       | 10      | 14      |
| Sample Si                 | ze 200 pcs | 200 pcs | 200 pcs |

Paint damage -

| 3. STYLE , COLOR & DOCUMENTATION                                                                    |                  | Conform / Not Conform / Pend                            | ling    |
|-----------------------------------------------------------------------------------------------------|------------------|---------------------------------------------------------|---------|
| Checkpoint / Test                                                                                   | Inspection Level | Inspection Method                                       | Result  |
| Check the Conformity of the Product Compared to the approved Sample & Technical File of the Client. | General Level II | Same style/materials with approved sample.              | Pending |
| Check the Conformity of the Product Compared to the Technical File of the Client.                   | General Level II | Same style/materials with technical file of the client. | Pending |
| Davisadas                                                                                           |                  |                                                         |         |