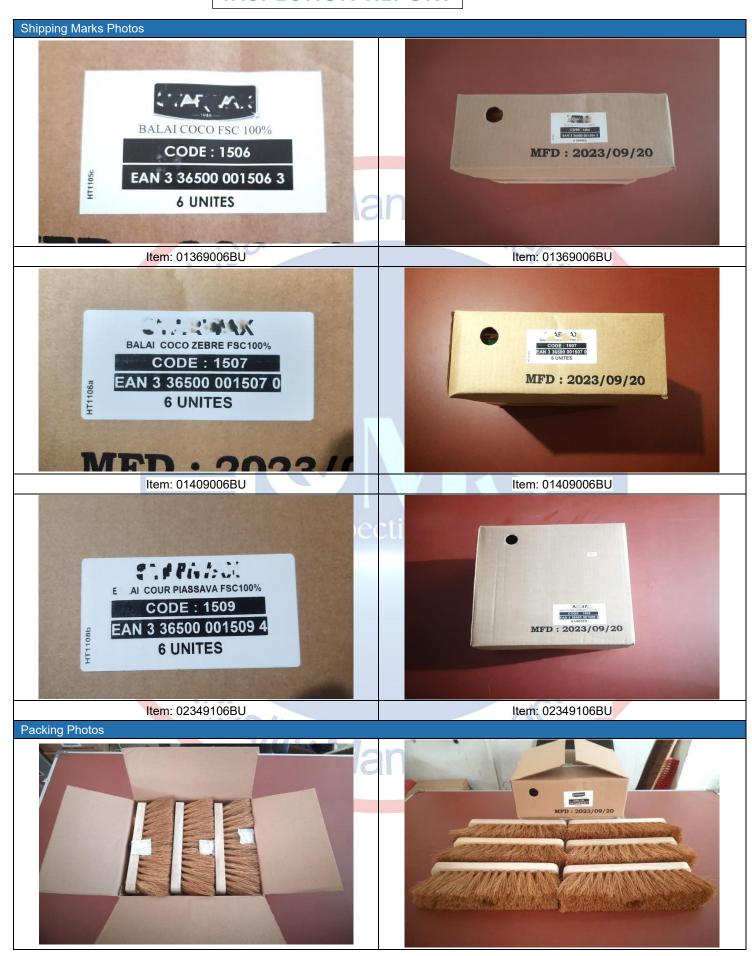

Report No: PSIPDC28092023-0001

| 4.  | Data Measurement & On-Site Test                                                                                                                                                                                                                                                                                | Page: 12 - 17 |  |  |  |
|-----|----------------------------------------------------------------------------------------------------------------------------------------------------------------------------------------------------------------------------------------------------------------------------------------------------------------|---------------|--|--|--|
| 4.1 | For Product measurement and weight specifications were not available from client / supplier; hence actual findings have been recorded. For details, refer to data measurement sheet below.  Note: Product measurement only length specification was available items: 01369006BU / 01409006BU –( Length - 29cm) |               |  |  |  |
| 4.2 | For Carton weight details were not available from client therefore actual findings have been recorded in report for client reference.                                                                                                                                                                          |               |  |  |  |
| 5.  | Shipping Marks & Packaging                                                                                                                                                                                                                                                                                     | Page: 17 - 21 |  |  |  |
| 5.1 | Shipping mark details were available from the client; therefore, actual findings have been recorded in the report. For details refer to below attach reference photo.                                                                                                                                          |               |  |  |  |
| 5.2 |                                                                                                                                                                                                                                                                                                                |               |  |  |  |