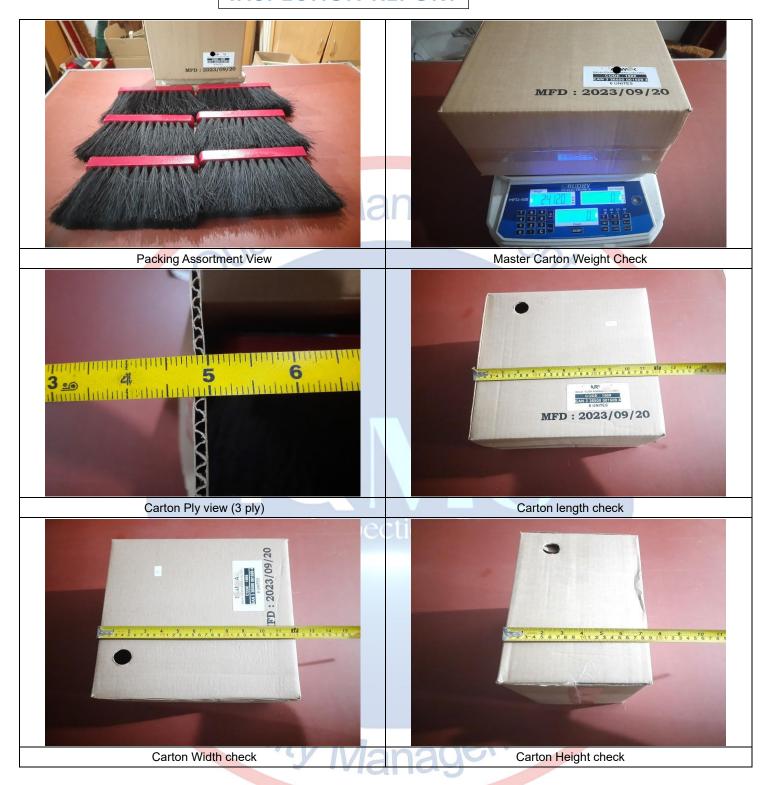

Report No: PSIPDC28092023-0001

| 4.  | Data Measurement & On-Site Test                                                                                                                                                                                                                                                                                | Page: 12 - 17 |  |  |  |
|-----|----------------------------------------------------------------------------------------------------------------------------------------------------------------------------------------------------------------------------------------------------------------------------------------------------------------|---------------|--|--|--|
| 4.1 | For Product measurement and weight specifications were not available from client / supplier; hence actual findings have been recorded. For details, refer to data measurement sheet below.  Note: Product measurement only length specification was available items: 01369006BU / 01409006BU –( Length - 29cm) |               |  |  |  |
| 4.2 | For Carton weight details were not available from client therefore actual findings have been recorded in report for client reference.                                                                                                                                                                          |               |  |  |  |
| 5.  | Shipping Marks & Packaging                                                                                                                                                                                                                                                                                     | Page: 17 - 21 |  |  |  |
| 5.1 | Shipping mark details were available from the client; therefore, actual findings have been recorded in the report. For details refer to below attach reference photo.                                                                                                                                          |               |  |  |  |
| 5.2 |                                                                                                                                                                                                                                                                                                                |               |  |  |  |

Report No: PSIPDC28092023-0001

Carton Label width - 5cm

|   | Product Specification – Item: 01409006BU |      |          |          |      |      |      |      |      |     |
|---|------------------------------------------|------|----------|----------|------|------|------|------|------|-----|
| # | Feature                                  | Spec | +<br>Tol | -<br>Tol | 1    | 2    | 3    | 4    | 5    |     |
| 1 | Length                                   | 29cm |          |          | 29   | 29   | 29   | 29   | 29   |     |
| 2 | Width                                    | - cm |          |          | 5.7  | 5.5  | 5.5  | 5.5  | 5.6  |     |
| 3 | Height                                   | - cm |          |          | 2.0  | 2.0  | 2.0  | 2.0  | 2.0  |     |
| 4 | Bristol Length                           | - cm |          |          | 7.5  | 7.5  | 7.4  | 7.5  | 7.5  |     |
| 5 | Weight                                   | -    |          |          | 0.34 | 0.30 | 0.31 | 0.30 | 0.31 |     |
| 6 | Moisture                                 |      |          |          | 11.4 | 14.0 | 10.6 | 9.5  | 9.5  | ¥ 3 |

Carton Label Length - 8cm

The findings in this document reflect the results of IQMS at the time and place of inspection only. No evidence of actual shipment is provided or implied. This report does not release the vendor or manufacturer from any obligations to repair, replace, or compensate for any defective product or part. IQMS assumes no responsibility or liability for any defects beyond the detectable limits of the specific inspection services ordered by the client. For more information on limitation of liability, please visit www.iqms.asia.