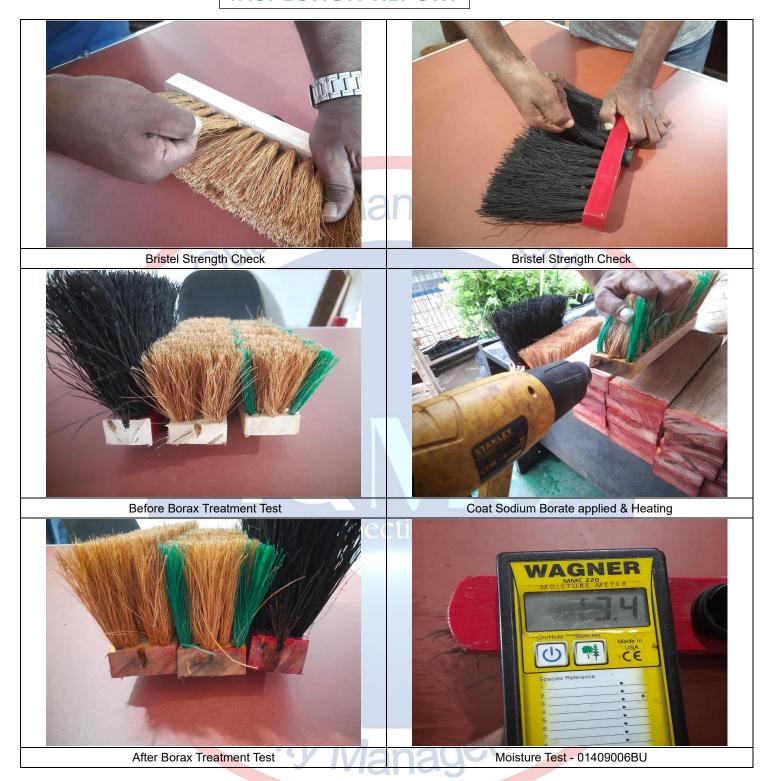

|                                                                  |                          | <u>Your</u> | <u>inspec</u>                   |                           | on Paru                                                                          | <u>ner</u> |             |         |  |
|------------------------------------------------------------------|--------------------------|-------------|---------------------------------|---------------------------|----------------------------------------------------------------------------------|------------|-------------|---------|--|
| 4.2.                                                             | ON – SITE TEST           |             | Conform / Not Conform / Pending |                           |                                                                                  |            |             |         |  |
|                                                                  | Checkpoint / Test        |             | Inspection Le                   | vel Inspection Method Res |                                                                                  |            |             |         |  |
| Check the product functional and performance level Special Level |                          |             |                                 |                           | <ul> <li>All the functional<br/>check shall mate<br/>specification of</li> </ul> | ch product |             | Conform |  |
| F                                                                | Remarks:                 |             |                                 |                           |                                                                                  |            | A           | 4       |  |
|                                                                  |                          |             |                                 |                           |                                                                                  |            |             |         |  |
|                                                                  | Item                     | Spe         | cification                      |                           | Sample Size                                                                      | Conform    | Not Conform | Pending |  |
| 1)                                                               | 1) Smell test            |             |                                 |                           | samples/item                                                                     |            |             |         |  |
| 2) Barcode readability check                                     |                          |             |                                 | 5 sa                      | amples/Barcode                                                                   | X          |             |         |  |
| 3) Strength test                                                 |                          |             |                                 | 5 sample/item X           |                                                                                  |            |             |         |  |
| 5)                                                               | Carton assortment check  | 4116        | / 1/10                          | 100%                      | selected cartons                                                                 | X          |             |         |  |
| 6)                                                               | Transportation drop test |             | IVIG                            |                           | 1 carton/item                                                                    | X          |             |         |  |
| 7)                                                               | Carton dimension         |             |                                 |                           | 1 carton/item                                                                    | Х          |             |         |  |
| 8)                                                               | Carton weight            |             |                                 |                           | 1 carton/item                                                                    |            |             | Х       |  |
| 9) Size measurement check                                        |                          |             |                                 | 3                         | samples/item                                                                     |            |             | Х       |  |
| 10) Product weight                                               |                          |             |                                 | 3 Samples/item            |                                                                                  |            |             | Х       |  |
| Product check                                                    |                          |             | 1                               | 00% selected<br>Samples   | х                                                                                |            |             |         |  |
| 12) Borax Treatment                                              |                          |             |                                 | 1 Samples/item x          |                                                                                  |            |             |         |  |
| 13) Moisture Test                                                |                          |             |                                 |                           | 3 Samples/item x                                                                 |            |             |         |  |