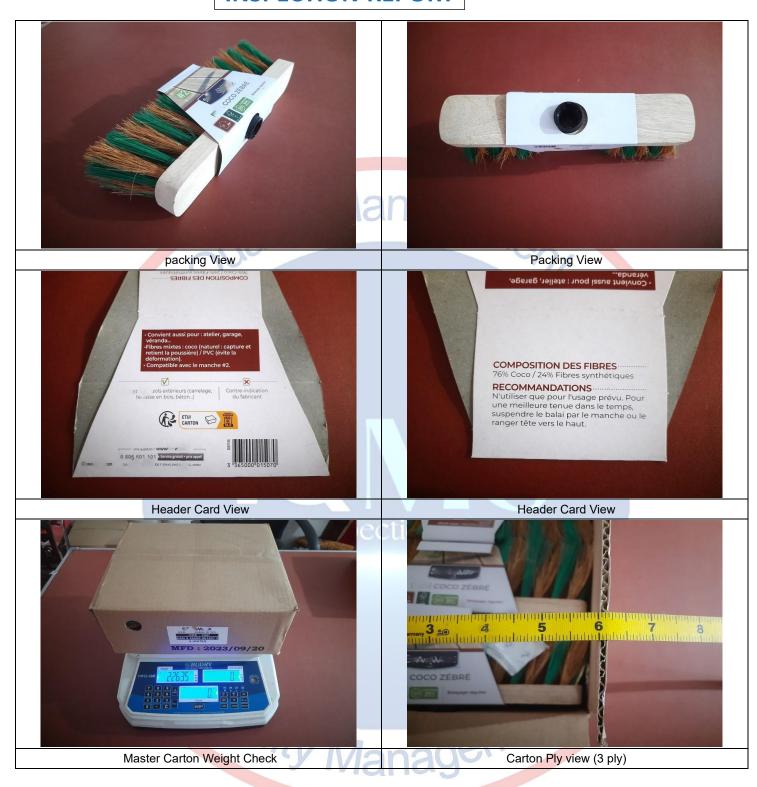

| 2.  | Workmanship                                                                           | Page: 2 - 11                                                        |
|-----|---------------------------------------------------------------------------------------|---------------------------------------------------------------------|
| 2.1 | For product workmanship specification provided by client , hence The attached photos. | ce actual findings have been recorded. For details, please refer to |

### 4. DATA MEASUREMENTS & ON -SITE TEST

| 4.1. DATA MEAS   | UREMENTS          |                  | Conform / Not Conform / Pend                                 | ding    |
|------------------|-------------------|------------------|--------------------------------------------------------------|---------|
| C                | Checkpoint / Test | Inspection Level | Inspection Method                                            | Result  |
| Check the produc | et measurement    | Special Level 1  | Measurement shall match product specification of the client. | Pending |
| Remarks:         | ""                | V Man            | adelli                                                       |         |
|                  |                   | , iaidii         | ug .                                                         |         |

|   | Size Measurement Chart       |      |     |         |          |           |        |         |     |  |  |  |
|---|------------------------------|------|-----|---------|----------|-----------|--------|---------|-----|--|--|--|
|   |                              |      | Pro | duct Sp | oecifica | tion – It | em: 01 | 369006E | 3U  |  |  |  |
| # | # Feature Spec + - 1 2 3 4 5 |      |     |         |          |           |        |         |     |  |  |  |
| 1 | Length                       | 29cm |     |         | 29       | 29        | 28.7   | 28.8    | 29  |  |  |  |
| 2 | Width                        | - cm |     |         | 5.4      | 5.5       | 5.4    | 5.5     | 5.5 |  |  |  |
| 3 | Height                       | - cm |     |         | 2.3      | 2         | 2.2    | 2.2     | 2   |  |  |  |
| 4 | Bristol Length               | - cm |     |         | 7.5      | 7.5       | 7.5    | 7.5     | 7.5 |  |  |  |