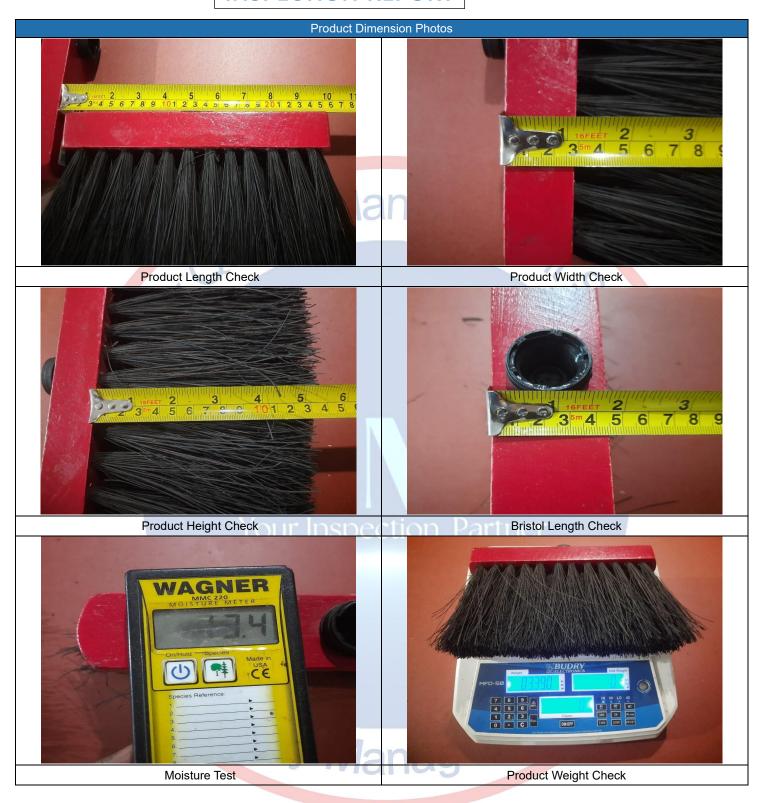

4.5

2.8

13.5

0.33

13

4.5

2.8

13.5

0.37

13.7

4.5

2.8

13.5

0.37

14.9

4.4

2.8

13.5

0.35

15.3

.4.5

2.8

13.5

0.37

13.4

2

3

4

5

6

Width

Height

**Bristol Length** 

Weight

Moisture

- cm

- cm

- cm

Report No: PSIPDC28092023-0001

Report No: PSIPDC28092023-0001