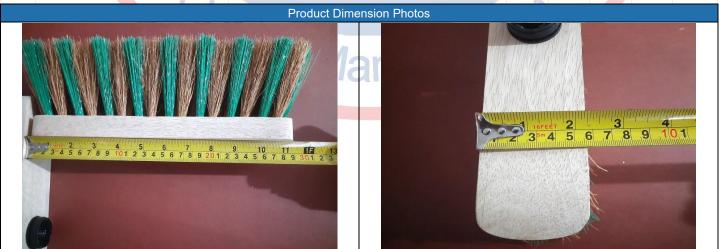

|   | Size Measurement Chart       |      |     |         |          |           |        |         |     |  |  |  |
|---|------------------------------|------|-----|---------|----------|-----------|--------|---------|-----|--|--|--|
|   |                              |      | Pro | duct Sp | oecifica | tion – It | em: 01 | 369006E | 3U  |  |  |  |
| # | # Feature Spec + - 1 2 3 4 5 |      |     |         |          |           |        |         |     |  |  |  |
| 1 | Length                       | 29cm |     |         | 29       | 29        | 28.7   | 28.8    | 29  |  |  |  |
| 2 | Width                        | - cm |     |         | 5.4      | 5.5       | 5.4    | 5.5     | 5.5 |  |  |  |
| 3 | Height                       | - cm |     |         | 2.3      | 2         | 2.2    | 2.2     | 2   |  |  |  |
| 4 | Bristol Length               | - cm |     |         | 7.5      | 7.5       | 7.5    | 7.5     | 7.5 |  |  |  |