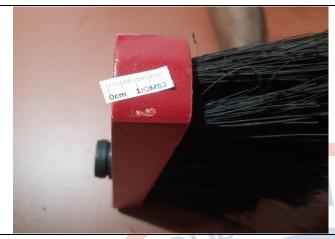

Paint damage -

| 3. STYLE , COLOR & DOCUMENTATION                                                                    |                  | Conform / Not Conform / Pend                            | ling    |
|-----------------------------------------------------------------------------------------------------|------------------|---------------------------------------------------------|---------|
| Checkpoint / Test                                                                                   | Inspection Level | Inspection Method                                       | Result  |
| Check the Conformity of the Product Compared to the approved Sample & Technical File of the Client. | General Level II | Same style/materials with approved sample.              | Pending |
| Check the Conformity of the Product Compared to the Technical File of the Client.                   | General Level II | Same style/materials with technical file of the client. | Pending |
| Davisadas                                                                                           |                  |                                                         |         |