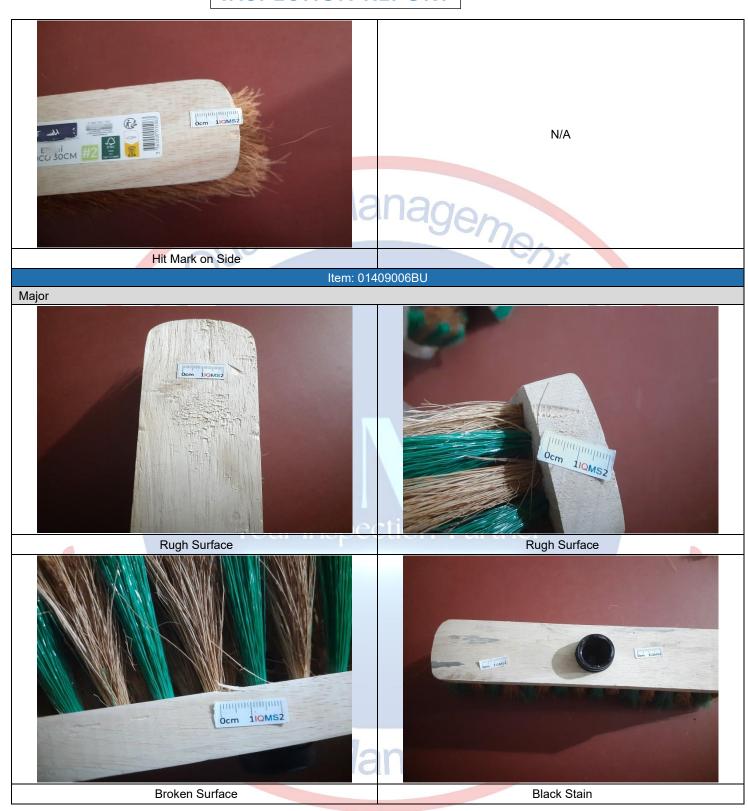

| 2. WORKMANSHIP                     |                  | Conform / Not Conform / Pending                       |          |         |         |  |  |  |
|------------------------------------|------------------|-------------------------------------------------------|----------|---------|---------|--|--|--|
| Checkpoint / Test                  | Inspection Level | Inspection Method Res                                 |          |         |         |  |  |  |
| Product Visual & Workmanship Check | General Level II | Product physical conditions, appearance & cleanliness |          |         |         |  |  |  |
| Remarks:                           | <u> </u>         |                                                       |          |         |         |  |  |  |
|                                    |                  |                                                       |          |         |         |  |  |  |
| Defects Desc                       | ription          |                                                       | Critical | Major   | Minor   |  |  |  |
|                                    | Item: 013690     | 006BU                                                 |          |         |         |  |  |  |
| Oil Stain                          |                  |                                                       | -        | 1       | -       |  |  |  |
| Broken Surface                     | 4.4              |                                                       |          | 2       | -       |  |  |  |
| Broken Side Edge                   |                  |                                                       |          | 2       | -       |  |  |  |
| Rugh Surface                       | ur Inspect       | ion Par                                               | tner     | 1       | -       |  |  |  |
| Crack on Surface                   |                  |                                                       | 00.      | 1       |         |  |  |  |
| Missing <mark>Bri</mark> stel      |                  |                                                       | -        | 1 0     | 7       |  |  |  |
| Black Kn <mark>ots</mark>          |                  |                                                       | <u>-</u> | 1 2     | //-     |  |  |  |
| Connector <mark>Da</mark> mage     |                  |                                                       | -        | 1       | // -    |  |  |  |
| Black knot                         |                  |                                                       | -        | 7.3     | 3       |  |  |  |
| Hit Mark on Si <mark>de</mark>     |                  |                                                       | -        |         | 4       |  |  |  |
|                                    |                  | Total Found                                           | 0        | 10      | 7       |  |  |  |
|                                    |                  | Max. Allowed                                          | 0        | 14      | 21      |  |  |  |
| W1.                                |                  | Sample Size                                           | 315 pcs  | 315 pcs | 315 pcs |  |  |  |
|                                    | Item: 014090     | 006BU                                                 |          |         |         |  |  |  |
| Rugh Surface                       | MININA           | 1900                                                  | 110-     | 2       | -       |  |  |  |
| Broken Surface                     | y Ivial          | 1990                                                  |          | 1       | -       |  |  |  |
| Black Stain                        |                  |                                                       | -        | 1       | -       |  |  |  |
| Sap foot                           |                  |                                                       | 1        | 1       | -       |  |  |  |
| Uneven Bristol attached.           |                  |                                                       | -        | 1       | -       |  |  |  |
| Hit Mark at side edge              |                  |                                                       | -        | -       | 2       |  |  |  |
|                                    |                  | Total Found                                           | 0        | 6       | 2       |  |  |  |
|                                    |                  | Max. Allowed                                          | 0        | 10      | 14      |  |  |  |
|                                    |                  | Sample Size                                           | 200 pcs  | 200 pcs | 200 pcs |  |  |  |
|                                    | Item: 02349      | 106BU                                                 |          |         |         |  |  |  |