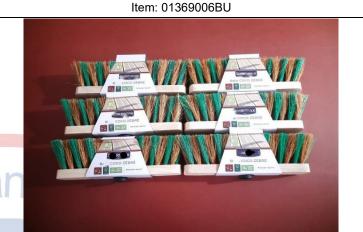

| 2. WORKMANSHIP                     |                  | Conform / Not Conform / Pending                       |          |         |         |  |  |  |
|------------------------------------|------------------|-------------------------------------------------------|----------|---------|---------|--|--|--|
| Checkpoint / Test                  | Inspection Level | Inspection Method Res                                 |          |         |         |  |  |  |
| Product Visual & Workmanship Check | General Level II | Product physical conditions, appearance & cleanliness |          |         |         |  |  |  |
| Remarks:                           | <u> </u>         |                                                       |          |         |         |  |  |  |
|                                    |                  |                                                       |          |         |         |  |  |  |
| Defects Desc                       | ription          |                                                       | Critical | Major   | Minor   |  |  |  |
|                                    | Item: 013690     | 006BU                                                 |          |         |         |  |  |  |
| Oil Stain                          |                  |                                                       | -        | 1       | -       |  |  |  |
| Broken Surface                     | 4.4              |                                                       |          | 2       | -       |  |  |  |
| Broken Side Edge                   |                  |                                                       |          | 2       | -       |  |  |  |
| Rugh Surface                       | ur Inspect       | ion Par                                               | tner     | 1       | -       |  |  |  |
| Crack on Surface                   |                  |                                                       | 00.      | 1       |         |  |  |  |
| Missing <mark>Bri</mark> stel      |                  |                                                       | -        | 1 0     | 7       |  |  |  |
| Black Kn <mark>ots</mark>          |                  |                                                       | <u>-</u> | 1 2     | //-     |  |  |  |
| Connector <mark>Da</mark> mage     |                  |                                                       | -        | 1       | // -    |  |  |  |
| Black knot                         |                  |                                                       | -        | 7.3     | 3       |  |  |  |
| Hit Mark on Si <mark>de</mark>     |                  |                                                       | -        |         | 4       |  |  |  |
|                                    |                  | Total Found                                           | 0        | 10      | 7       |  |  |  |
|                                    |                  | Max. Allowed                                          | 0        | 14      | 21      |  |  |  |
| W1.                                |                  | Sample Size                                           | 315 pcs  | 315 pcs | 315 pcs |  |  |  |
|                                    | Item: 014090     | 006BU                                                 |          |         |         |  |  |  |
| Rugh Surface                       | MININA           | 1900                                                  | 110-     | 2       | -       |  |  |  |
| Broken Surface                     | y Ivial          | 1990                                                  |          | 1       | -       |  |  |  |
| Black Stain                        |                  |                                                       | -        | 1       | -       |  |  |  |
| Sap foot                           |                  |                                                       | 1        | 1       | -       |  |  |  |
| Uneven Bristol attached.           |                  |                                                       | -        | 1       | -       |  |  |  |
| Hit Mark at side edge              |                  |                                                       | -        | -       | 2       |  |  |  |
|                                    |                  | Total Found                                           | 0        | 6       | 2       |  |  |  |
|                                    |                  | Max. Allowed                                          | 0        | 10      | 14      |  |  |  |
|                                    |                  | Sample Size                                           | 200 pcs  | 200 pcs | 200 pcs |  |  |  |
|                                    | Item: 02349      | 106BU                                                 |          |         |         |  |  |  |