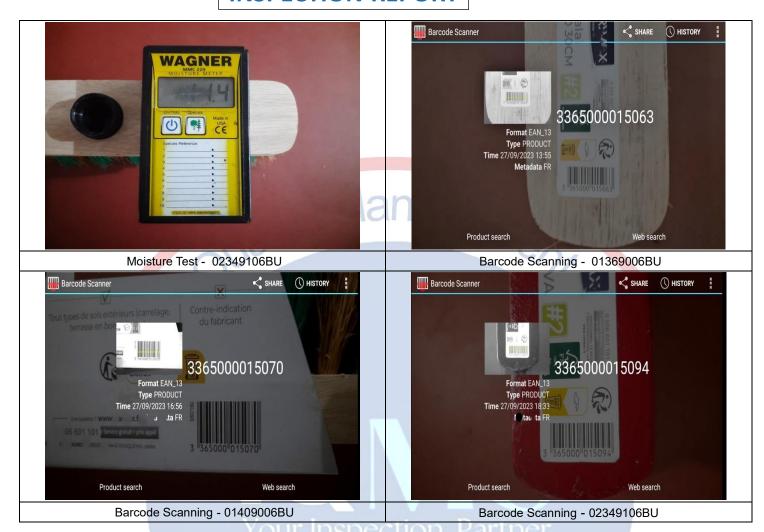

|                                                                  |                          | <u>Your</u> | <u>inspec</u>                   |                           | on Paru                                                                          | <u>ner</u> |             |         |  |
|------------------------------------------------------------------|--------------------------|-------------|---------------------------------|---------------------------|----------------------------------------------------------------------------------|------------|-------------|---------|--|
| 4.2.                                                             | ON – SITE TEST           |             | Conform / Not Conform / Pending |                           |                                                                                  |            |             |         |  |
|                                                                  | Checkpoint / Test        |             | Inspection Le                   | vel Inspection Method Res |                                                                                  |            |             |         |  |
| Check the product functional and performance level Special Level |                          |             |                                 |                           | <ul> <li>All the functional<br/>check shall mate<br/>specification of</li> </ul> | ch product |             | Conform |  |
| F                                                                | Remarks:                 |             |                                 |                           |                                                                                  |            | A           | 4       |  |
|                                                                  |                          |             |                                 |                           |                                                                                  |            |             |         |  |
|                                                                  | Item                     | Spe         | cification                      |                           | Sample Size                                                                      | Conform    | Not Conform | Pending |  |
| 1)                                                               | 1) Smell test            |             |                                 |                           | samples/item                                                                     |            |             |         |  |
| 2) Barcode readability check                                     |                          |             |                                 | 5 sa                      | amples/Barcode                                                                   | X          |             |         |  |
| 3) Strength test                                                 |                          |             |                                 | 5 sample/item X           |                                                                                  |            |             |         |  |
| 5)                                                               | Carton assortment check  | 4116        | / 1/10                          | 100%                      | selected cartons                                                                 | X          |             |         |  |
| 6)                                                               | Transportation drop test |             | IVIG                            |                           | 1 carton/item                                                                    | X          |             |         |  |
| 7)                                                               | Carton dimension         |             |                                 |                           | 1 carton/item                                                                    | Х          |             |         |  |
| 8)                                                               | Carton weight            |             |                                 |                           | 1 carton/item                                                                    |            |             | Х       |  |
| 9) Size measurement check                                        |                          |             |                                 | 3                         | samples/item                                                                     |            |             | Х       |  |
| 10) Product weight                                               |                          |             |                                 | 3 Samples/item            |                                                                                  |            |             | Х       |  |
| Product check                                                    |                          |             | 1                               | 00% selected<br>Samples   | х                                                                                |            |             |         |  |
| 12) Borax Treatment                                              |                          |             |                                 | 1 Samples/item x          |                                                                                  |            |             |         |  |
| 13) Moisture Test                                                |                          |             |                                 |                           | 3 Samples/item x                                                                 |            |             |         |  |