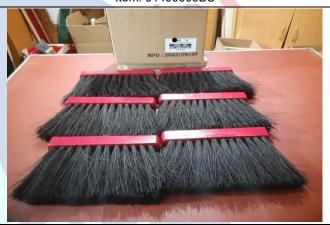

Report No: PSIPDC28092023-0001

| Insecure Bristol Attached | -          | 1       | -       |
|---------------------------|------------|---------|---------|
| Paint Damage              | -          | 1       | -       |
| Broken Surface            | -          | 1       | -       |
| Dirty Surface             | -          | 1       | -       |
| Hit Marks                 | -          | 2       | -       |
| Paint damage              | -          | -       | 3       |
| Total Fou                 | nd -       | 6       | 3       |
| Max. Allow                | ed 0       | 10      | 14      |
| Sample Si                 | ze 200 pcs | 200 pcs | 200 pcs |