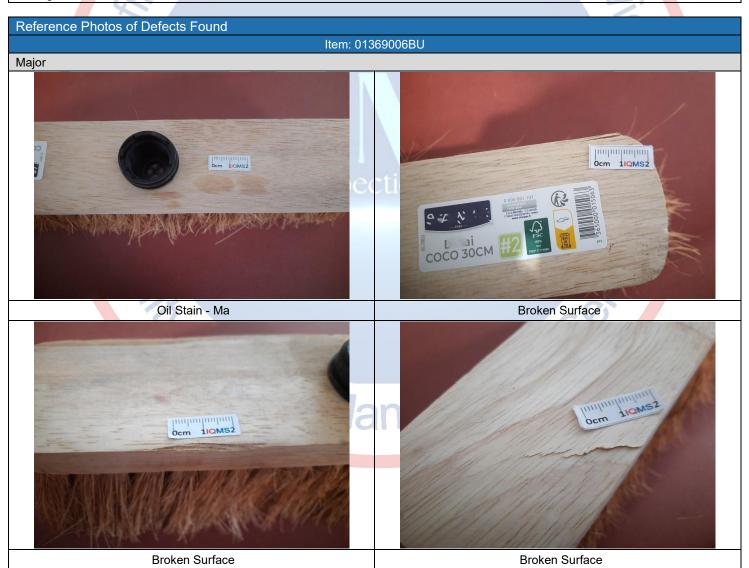

| 2.  | Workmanship                                                                           | Page: 2 - 11                                                        |
|-----|---------------------------------------------------------------------------------------|---------------------------------------------------------------------|
| 2.1 | For product workmanship specification provided by client , hence The attached photos. | ce actual findings have been recorded. For details, please refer to |

| 2. WORKMANSHIP                     |                  | Conform / Not Conform / Pending                       |          |         |         |  |  |  |
|------------------------------------|------------------|-------------------------------------------------------|----------|---------|---------|--|--|--|
| Checkpoint / Test                  | Inspection Level | Inspection Method Res                                 |          |         |         |  |  |  |
| Product Visual & Workmanship Check | General Level II | Product physical conditions, appearance & cleanliness |          |         |         |  |  |  |
| Remarks:                           | <u> </u>         |                                                       |          |         |         |  |  |  |
|                                    |                  |                                                       |          |         |         |  |  |  |
| Defects Desc                       | ription          |                                                       | Critical | Major   | Minor   |  |  |  |
|                                    | Item: 013690     | 006BU                                                 |          |         |         |  |  |  |
| Oil Stain                          |                  |                                                       | -        | 1       | -       |  |  |  |
| Broken Surface                     | 4.4              |                                                       |          | 2       | -       |  |  |  |
| Broken Side Edge                   |                  |                                                       |          | 2       | -       |  |  |  |
| Rugh Surface                       | ur Inspect       | ion Par                                               | tner     | 1       | -       |  |  |  |
| Crack on Surface                   |                  |                                                       | 00.      | 1       |         |  |  |  |
| Missing <mark>Bri</mark> stel      |                  |                                                       | -        | 1 0     | 7       |  |  |  |
| Black Kn <mark>ots</mark>          |                  |                                                       | <u>-</u> | 1 2     | //-     |  |  |  |
| Connector <mark>Da</mark> mage     |                  |                                                       | -        | 1       | // -    |  |  |  |
| Black knot                         |                  |                                                       | -        | 7.3     | 3       |  |  |  |
| Hit Mark on Si <mark>de</mark>     |                  |                                                       | -        |         | 4       |  |  |  |
|                                    |                  | Total Found                                           | 0        | 10      | 7       |  |  |  |
|                                    |                  | Max. Allowed                                          | 0        | 14      | 21      |  |  |  |
| W1.                                |                  | Sample Size                                           | 315 pcs  | 315 pcs | 315 pcs |  |  |  |
|                                    | Item: 014090     | 006BU                                                 |          |         |         |  |  |  |
| Rugh Surface                       | MININA           | 1900                                                  | 110-     | 2       | -       |  |  |  |
| Broken Surface                     | y Ivial          | 1990                                                  |          | 1       | -       |  |  |  |
| Black Stain                        |                  |                                                       | -        | 1       | -       |  |  |  |
| Sap foot                           |                  |                                                       | 1        | 1       | -       |  |  |  |
| Uneven Bristol attached.           |                  |                                                       | -        | 1       | -       |  |  |  |
| Hit Mark at side edge              |                  |                                                       | -        | -       | 2       |  |  |  |
|                                    |                  | Total Found                                           | 0        | 6       | 2       |  |  |  |
|                                    |                  | Max. Allowed                                          | 0        | 10      | 14      |  |  |  |
|                                    |                  | Sample Size                                           | 200 pcs  | 200 pcs | 200 pcs |  |  |  |
|                                    | Item: 02349      | 106BU                                                 |          |         |         |  |  |  |