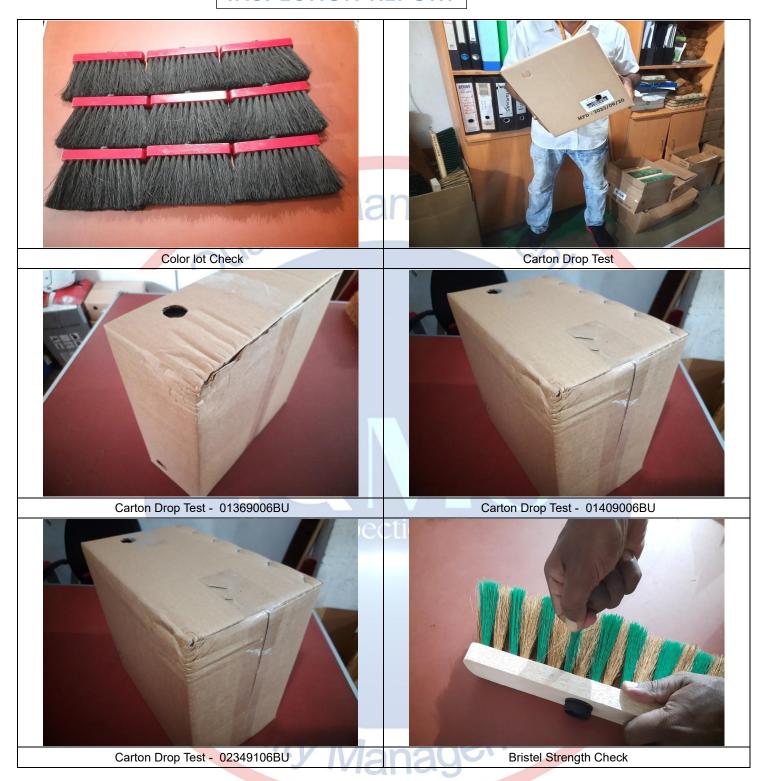

### Remarks

No approved / reference samples were not available <u>Item: 02349106BU</u>, from client for product conformity check. Therefore, actual findings have been recorded in report for reference.

| Discerption                                                                        | Conform | <b>Not Conform</b> | Pending |
|------------------------------------------------------------------------------------|---------|--------------------|---------|
| The inspected samples were consistent with                                         | -       | -                  | -       |
| Product Specification                                                              | х       |                    |         |
| Submitted sample Da                                                                | rtner   |                    | x       |
| Color lot check                                                                    | х       |                    |         |
| Digital p <mark>hot</mark> o                                                       | х       | 1 0                |         |
| Client Comment                                                                     | -       | 9-,0               | //-     |
| Product Manufactured date has to be mentioned on cartons on FSC items (2023/09/20) | х       | 1.0                |         |

|                                                                  |                          | <u>Your</u> | <u>inspec</u>                   |                           | on Paru                                                                          | <u>ner</u> |             |         |  |
|------------------------------------------------------------------|--------------------------|-------------|---------------------------------|---------------------------|----------------------------------------------------------------------------------|------------|-------------|---------|--|
| 4.2.                                                             | ON – SITE TEST           |             | Conform / Not Conform / Pending |                           |                                                                                  |            |             |         |  |
|                                                                  | Checkpoint / Test        |             | Inspection Le                   | vel Inspection Method Res |                                                                                  |            |             |         |  |
| Check the product functional and performance level Special Level |                          |             |                                 |                           | <ul> <li>All the functional<br/>check shall mate<br/>specification of</li> </ul> | ch product |             | Conform |  |
| F                                                                | Remarks:                 |             |                                 |                           |                                                                                  |            | A           | 4       |  |
|                                                                  |                          |             |                                 |                           |                                                                                  |            |             |         |  |
|                                                                  | Item                     | Spe         | cification                      |                           | Sample Size                                                                      | Conform    | Not Conform | Pending |  |
| 1)                                                               | 1) Smell test            |             |                                 |                           | samples/item                                                                     |            |             |         |  |
| 2) Barcode readability check                                     |                          |             |                                 | 5 sa                      | amples/Barcode                                                                   | X          |             |         |  |
| 3) Strength test                                                 |                          |             |                                 | 5 sample/item X           |                                                                                  |            |             |         |  |
| 5)                                                               | Carton assortment check  | 4116        | / 1/10                          | 100%                      | selected cartons                                                                 | X          |             |         |  |
| 6)                                                               | Transportation drop test |             | IVIG                            |                           | 1 carton/item                                                                    | X          |             |         |  |
| 7)                                                               | Carton dimension         |             |                                 |                           | 1 carton/item                                                                    | Х          |             |         |  |
| 8)                                                               | Carton weight            |             |                                 |                           | 1 carton/item                                                                    |            |             | Х       |  |
| 9) Size measurement check                                        |                          |             |                                 | 3                         | samples/item                                                                     |            |             | Х       |  |
| 10) Product weight                                               |                          |             |                                 | 3 Samples/item            |                                                                                  |            |             | Х       |  |
| Product check                                                    |                          |             | 1                               | 00% selected<br>Samples   | х                                                                                |            |             |         |  |
| 12) Borax Treatment                                              |                          |             |                                 | 1 Samples/item x          |                                                                                  |            |             |         |  |
| 13) Moisture Test                                                |                          |             |                                 |                           | 3 Samples/item x                                                                 |            |             |         |  |