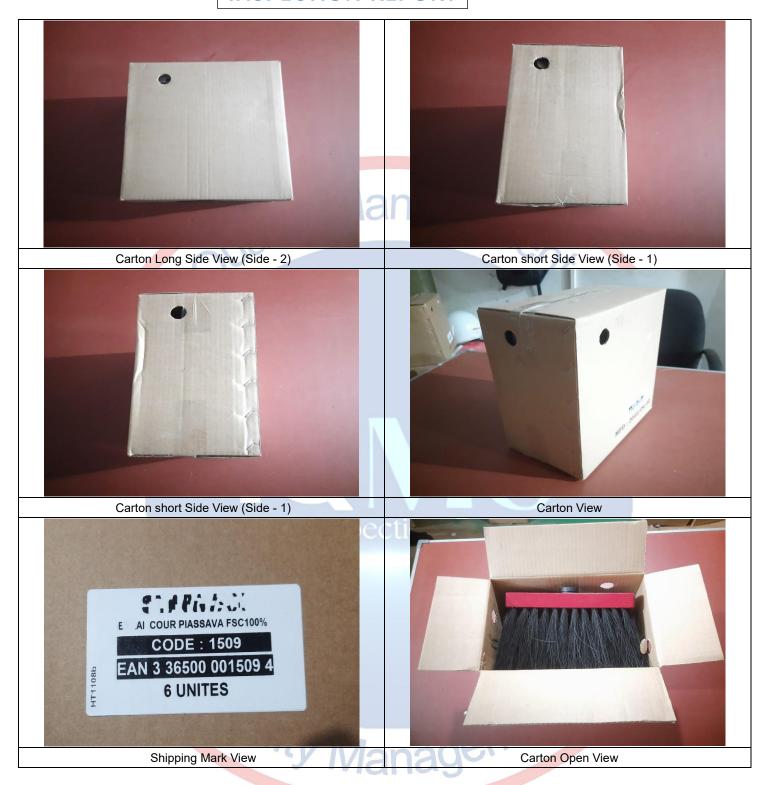

| 3. | Style, Color & Documentation                                                                                       | Page: 11 - 12                                                      |
|----|--------------------------------------------------------------------------------------------------------------------|--------------------------------------------------------------------|
|    | No approved / reference samples were not available Item: 0234 findings have been recorded in report for reference. | 9106BU from client for product conformity check. Therefore, actual |

### Remarks

No approved / reference samples were not available <u>Item: 02349106BU</u>, from client for product conformity check. Therefore, actual findings have been recorded in report for reference.

| Discerption                                                                        | Conform | <b>Not Conform</b> | Pending |
|------------------------------------------------------------------------------------|---------|--------------------|---------|
| The inspected samples were consistent with                                         | -       | -                  | -       |
| Product Specification                                                              | х       |                    |         |
| Submitted sample Da                                                                | rtner   |                    | x       |
| Color lot check                                                                    | х       |                    |         |
| Digital p <mark>hot</mark> o                                                       | х       | 1 0                |         |
| Client Comment                                                                     | -       | 9-,0               | //-     |
| Product Manufactured date has to be mentioned on cartons on FSC items (2023/09/20) | х       | 1.0                |         |

|                                                                  |                          | <u>Your</u> | <u>inspec</u>                   |                           | on Paru                                                                          | <u>ner</u> |             |         |  |
|------------------------------------------------------------------|--------------------------|-------------|---------------------------------|---------------------------|----------------------------------------------------------------------------------|------------|-------------|---------|--|
| 4.2.                                                             | ON – SITE TEST           |             | Conform / Not Conform / Pending |                           |                                                                                  |            |             |         |  |
|                                                                  | Checkpoint / Test        |             | Inspection Le                   | vel Inspection Method Res |                                                                                  |            |             |         |  |
| Check the product functional and performance level Special Level |                          |             |                                 |                           | <ul> <li>All the functional<br/>check shall mate<br/>specification of</li> </ul> | ch product |             | Conform |  |
| F                                                                | Remarks:                 |             |                                 |                           |                                                                                  |            | A           | 4       |  |
|                                                                  |                          |             |                                 |                           |                                                                                  |            |             |         |  |
|                                                                  | Item                     | Spe         | cification                      |                           | Sample Size                                                                      | Conform    | Not Conform | Pending |  |
| 1)                                                               | 1) Smell test            |             |                                 |                           | samples/item                                                                     |            |             |         |  |
| 2) Barcode readability check                                     |                          |             |                                 | 5 sa                      | amples/Barcode                                                                   | X          |             |         |  |
| 3) Strength test                                                 |                          |             |                                 | 5 sample/item X           |                                                                                  |            |             |         |  |
| 5)                                                               | Carton assortment check  | 4116        | / 1/10                          | 100%                      | selected cartons                                                                 | X          |             |         |  |
| 6)                                                               | Transportation drop test |             | IVIG                            |                           | 1 carton/item                                                                    | X          |             |         |  |
| 7)                                                               | Carton dimension         |             |                                 |                           | 1 carton/item                                                                    | Х          |             |         |  |
| 8)                                                               | Carton weight            |             |                                 |                           | 1 carton/item                                                                    |            |             | Х       |  |
| 9) Size measurement check                                        |                          |             |                                 | 3                         | samples/item                                                                     |            |             | Х       |  |
| 10) Product weight                                               |                          |             |                                 | 3 Samples/item            |                                                                                  |            |             | Х       |  |
| Product check                                                    |                          |             | 1                               | 00% selected<br>Samples   | х                                                                                |            |             |         |  |
| 12) Borax Treatment                                              |                          |             |                                 | 1 Samples/item x          |                                                                                  |            |             |         |  |
| 13) Moisture Test                                                |                          |             |                                 |                           | 3 Samples/item x                                                                 |            |             |         |  |