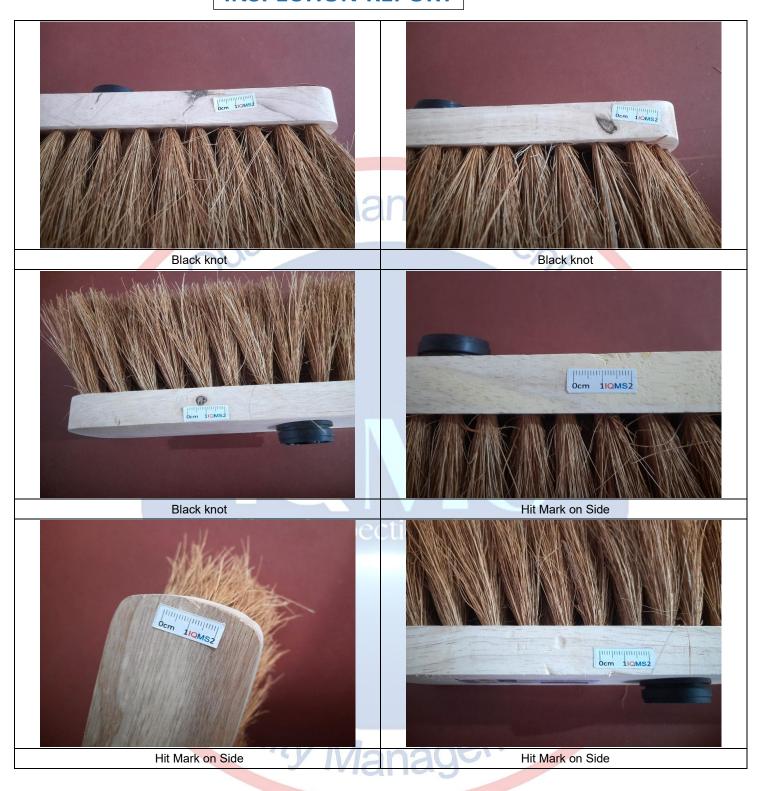

| 2.  | Workmanship                                                                           | Page: 2 - 11                                                        |
|-----|---------------------------------------------------------------------------------------|---------------------------------------------------------------------|
| 2.1 | For product workmanship specification provided by client , hence The attached photos. | ce actual findings have been recorded. For details, please refer to |

| 2. WORKMANSHIP                     |                  | Conform / Not Conform / Pending                       |          |         |         |  |  |  |
|------------------------------------|------------------|-------------------------------------------------------|----------|---------|---------|--|--|--|
| Checkpoint / Test                  | Inspection Level | Inspection Method Res                                 |          |         |         |  |  |  |
| Product Visual & Workmanship Check | General Level II | Product physical conditions, appearance & cleanliness |          |         |         |  |  |  |
| Remarks:                           | <u> </u>         |                                                       |          |         |         |  |  |  |
|                                    |                  |                                                       |          |         |         |  |  |  |
| Defects Desc                       | ription          |                                                       | Critical | Major   | Minor   |  |  |  |
|                                    | Item: 013690     | 006BU                                                 |          |         |         |  |  |  |
| Oil Stain                          |                  |                                                       | -        | 1       | -       |  |  |  |
| Broken Surface                     | 4.4              |                                                       |          | 2       | -       |  |  |  |
| Broken Side Edge                   |                  |                                                       |          | 2       | -       |  |  |  |
| Rugh Surface                       | ur Inspect       | ion Par                                               | tner     | 1       | -       |  |  |  |
| Crack on Surface                   |                  |                                                       | 00.      | 1       |         |  |  |  |
| Missing <mark>Bri</mark> stel      |                  |                                                       | -        | 1 0     | 7       |  |  |  |
| Black Kn <mark>ots</mark>          |                  |                                                       | <u>-</u> | 1 2     | //-     |  |  |  |
| Connector <mark>Da</mark> mage     |                  |                                                       | -        | 1       | // -    |  |  |  |
| Black knot                         |                  |                                                       | -        | 7.3     | 3       |  |  |  |
| Hit Mark on Si <mark>de</mark>     |                  |                                                       | -        |         | 4       |  |  |  |
|                                    |                  | Total Found                                           | 0        | 10      | 7       |  |  |  |
|                                    |                  | Max. Allowed                                          | 0        | 14      | 21      |  |  |  |
| W1.                                |                  | Sample Size                                           | 315 pcs  | 315 pcs | 315 pcs |  |  |  |
|                                    | Item: 014090     | 006BU                                                 |          |         |         |  |  |  |
| Rugh Surface                       | MININA           | 1900                                                  | 110-     | 2       | -       |  |  |  |
| Broken Surface                     | y Ivial          | 1990                                                  |          | 1       | -       |  |  |  |
| Black Stain                        |                  |                                                       | -        | 1       | -       |  |  |  |
| Sap foot                           |                  |                                                       | 1        | 1       | -       |  |  |  |
| Uneven Bristol attached.           |                  |                                                       | -        | 1       | -       |  |  |  |
| Hit Mark at side edge              |                  |                                                       | -        | -       | 2       |  |  |  |
|                                    |                  | Total Found                                           | 0        | 6       | 2       |  |  |  |
|                                    |                  | Max. Allowed                                          | 0        | 10      | 14      |  |  |  |
|                                    |                  | Sample Size                                           | 200 pcs  | 200 pcs | 200 pcs |  |  |  |
|                                    | Item: 02349      | 106BU                                                 |          |         |         |  |  |  |